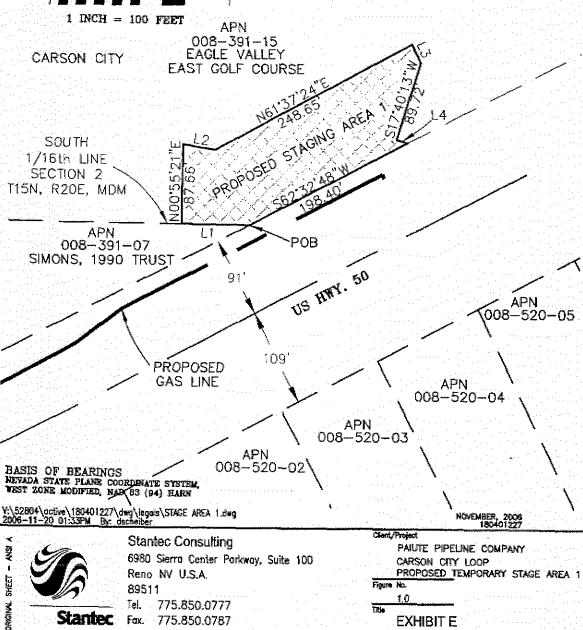

#### Carson City Agenda Report

Date Submitted: June 26, 2007 Agenda Date Requested: July 5, 2007 Time Requested: Consent To: Mayor and Supervisors From: Development Services - Engineering Subject Title: Grant of Permanent Easement, Temporary Construction Easement and Staging Area Easement to Paiute Pipeline Company for the installation and maintenance of a natural gas pipeline on properties owned by Carson City. Staff Summary: The Painte Pipeline Company is requesting an easement for the installation and maintenance of an underground pipeline. The Staging Area Easement would be located adjacent to U.S. Highway 50, near the Centennial Field property (Exhibit A); the Permanent Easement would be along Fairview Drive, approximately in the area south of Butti Way and North of the 5th Street round-about (Exhibit B); and the Temporary Construction Easement would be generally parallel to the Permanent Easement listed above (Exhibit C). Staff is proposing that the easements be provided at no cost to Paiute Pipeline. Type of Action Requested: (check one) ( ) Resolution ( ) Ordinance ( ) Formal Action/Motion ) Other (Specify) Does This Action Require A Business Impact Statement: ( ) Yes ( ) No Recommended Board Action: I move to approve and to authorize the Mayor to sign the Staging Area Easement described in Exhibit A on City owned parcel 008-391-15; the Permanent Easement described in Exhibit B on City owned parcels 010-031-04 & 05; and the Temporary Construction Easement described in Exhibit C on City owned parcels 010-031-04 & 05. Explanation for Recommended Board Action: The installation of the pipeline strenghtens the natural gas service to the area and the granting of the easements would not interfer with the operations, functions and programs of the City. The company has the authority to install the pipeline within the right-of-way of Fairview Drive by their franchise but it would be beneficial to both the City and the company to construct this portion outside of the right-of-way. Applicable Statue, Code, Policy, Rule or Regulation: NRS 244.279 Fiscal Impact: None Explanation of Impact: N/A