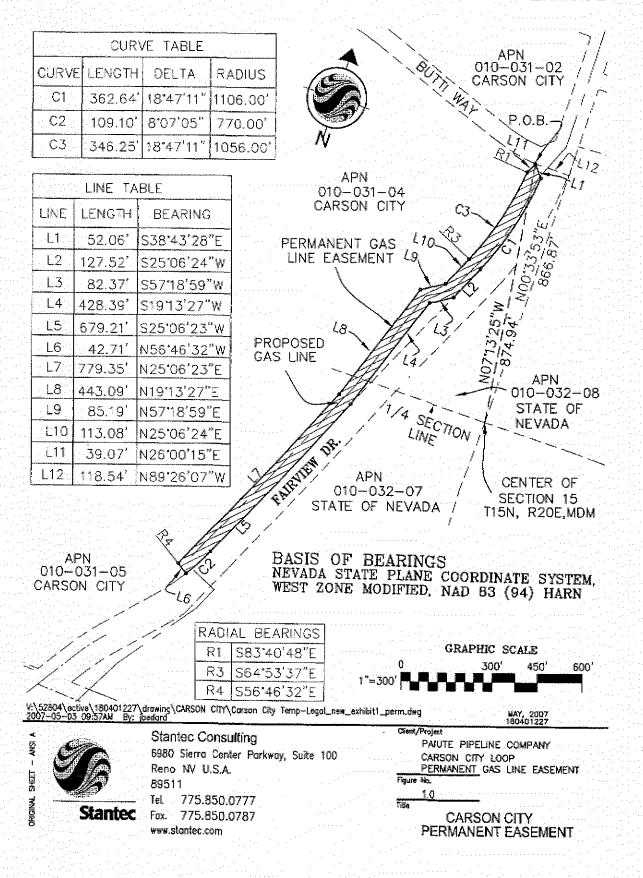

#### Carson City Agenda Report

Date Submitted: June 26, 2007 Agenda Date Requested: July 5, 2007 Time Requested: Consent To: Mayor and Supervisors From: Development Services - Engineering Subject Title: Grant of Permanent Easement, Temporary Construction Easement and Staging Area Easement to Paiute Pipeline Company for the installation and maintenance of a natural gas pipeline on properties owned by Carson City. Staff Summary: The Painte Pipeline Company is requesting an easement for the installation and maintenance of an underground pipeline. The Staging Area Easement would be located adjacent to U.S. Highway 50, near the Centennial Field property (Exhibit A); the Permanent Easement would be along Fairview Drive, approximately in the area south of Butti Way and North of the 5th Street round-about (Exhibit B); and the Temporary Construction Easement would be generally parallel to the Permanent Easement listed above (Exhibit C). Staff is proposing that the easements be provided at no cost to Paiute Pipeline. Type of Action Requested: (check one) ( ) Resolution ( ) Ordinance ( ) Formal Action/Motion ) Other (Specify) Does This Action Require A Business Impact Statement: ( ) Yes ( ) No Recommended Board Action: I move to approve and to authorize the Mayor to sign the Staging Area Easement described in Exhibit A on City owned parcel 008-391-15; the Permanent Easement described in Exhibit B on City owned parcels 010-031-04 & 05; and the Temporary Construction Easement described in Exhibit C on City owned parcels 010-031-04 & 05. Explanation for Recommended Board Action: The installation of the pipeline strenghtens the natural gas service to the area and the granting of the easements would not interfer with the operations, functions and programs of the City. The company has the authority to install the pipeline within the right-of-way of Fairview Drive by their franchise but it would be beneficial to both the City and the company to construct this portion outside of the right-of-way. Applicable Statue, Code, Policy, Rule or Regulation: NRS 244.279 Fiscal Impact: None Explanation of Impact: N/A