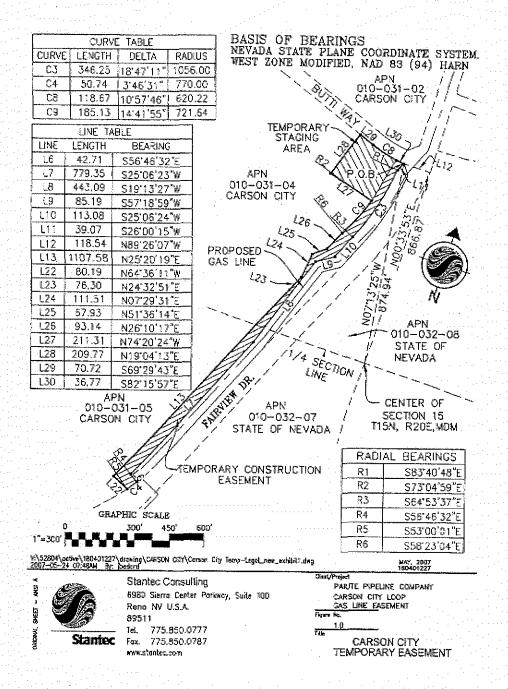

#### Carson City Agenda Report

Date Submitted: June 26, 2007 Agenda Date Requested: July 5, 2007 Time Requested: Consent To: Mayor and Supervisors From: Development Services - Engineering Subject Title: Grant of Permanent Easement, Temporary Construction Easement and Staging Area Easement to Paiute Pipeline Company for the installation and maintenance of a natural gas pipeline on properties owned by Carson City. Staff Summary: The Painte Pipeline Company is requesting an easement for the installation and maintenance of an underground pipeline. The Staging Area Easement would be located adjacent to U.S. Highway 50, near the Centennial Field property (Exhibit A); the Permanent Easement would be along Fairview Drive, approximately in the area south of Butti Way and North of the 5th Street round-about (Exhibit B); and the Temporary Construction Easement would be generally parallel to the Permanent Easement listed above (Exhibit C). Staff is proposing that the easements be provided at no cost to Paiute Pipeline. Type of Action Requested: (check one) ( ) Resolution ( ) Ordinance ( ) Formal Action/Motion ) Other (Specify) Does This Action Require A Business Impact Statement: ( ) Yes ( ) No Recommended Board Action: I move to approve and to authorize the Mayor to sign the Staging Area Easement described in Exhibit A on City owned parcel 008-391-15; the Permanent Easement described in Exhibit B on City owned parcels 010-031-04 & 05; and the Temporary Construction Easement described in Exhibit C on City owned parcels 010-031-04 & 05. Explanation for Recommended Board Action: The installation of the pipeline strenghtens the natural gas service to the area and the granting of the easements would not interfer with the operations, functions and programs of the City. The company has the authority to install the pipeline within the right-of-way of Fairview Drive by their franchise but it would be beneficial to both the City and the company to construct this portion outside of the right-of-way. Applicable Statue, Code, Policy, Rule or Regulation: NRS 244.279 Fiscal Impact: None Explanation of Impact: N/A