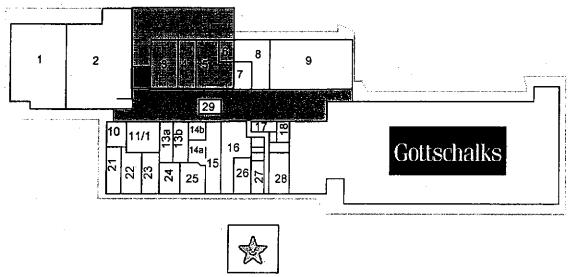

After being approached In 2008 to open a new restaurant on Stewart Street on the outside of the Carson Mall, Doug and Jamesa knew they needed a concept that was fresh and exciting, especially in these economic times. Having spent many vacations traveling to tropical islands, the concept and name came easy and Paradise Cove Cafe was born.

Paradise Cove Cafe will open daily from 11:00 AM to 9:00 PM and will offer a full lunch and dinner menu with a casual and comfortable decor. Guests will enjoy their meals beside a grass hut on the beach with a forty five foot beach scene mural. There will be many special theme events and music at the Carson Mall to add to this excitement.

Another component of this tropical feel is the addition of a theme gift shop to match Paradise Cove Cafe, adding much needed retail and shopping to the Carson Mall. The combined project will generate new jobs and added tax revenue in Carson City's Redevelopment District.