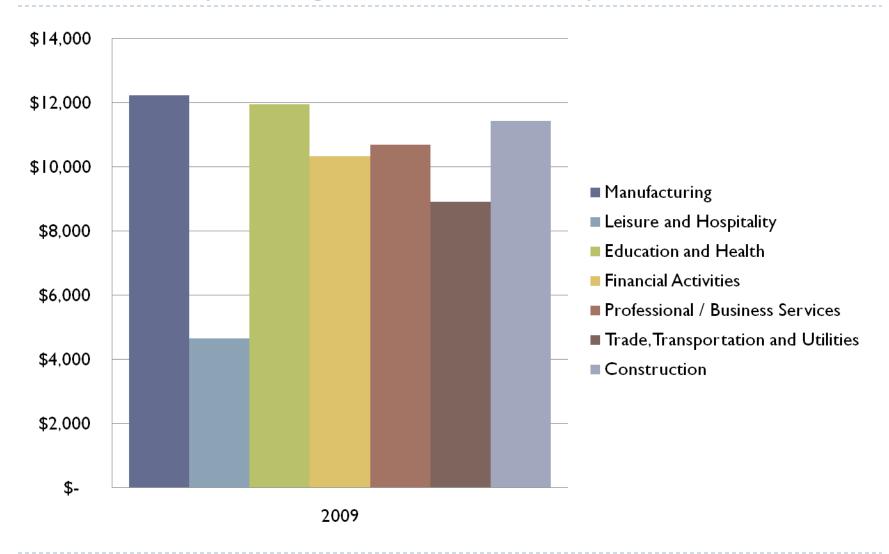

ctor
  - The fourth digit designates the industry group
  - ▶ The fifth digit designates particular industries.



## NAICS Super Sectors

- II Natural Resources and Mining
- ▶ 12 Construction
- ▶ 13 <u>Manufacturing</u>
- ▶ 21 <u>Trade, Transportation and Utilities</u>
- 22 Information
- > 23 Financial Activities
- 24 Professional and Business Services
- 25 Education and Health Services
- 26 Leisure and Hospitality
- 27 Other Services
- 29 Unclassified



## Private Employment by Sector

#### 2005 Average Employment 2009 Average Employment





#### Private Employment by Sector



#### Private Employment by Sector



## Total Wages by Sector

#### 2005 Total Wages

#### **2009 Total Wages**





## Total Wages by Sector



## Total Wages by Sector



## Quarterly Wages per Job by Sector



## Number of Firms by Sector

#### **2005 Firms**

#### **2009 Firms**





#### Number of Firms by Sector



#### Number of Firms by Sector



## Manufacturing

#### **Total Employment**

#### **Total Wages**





## Manufacturing by Type

#### **Employment**

#### **Total Wages**





## Manufacturing Average Employment



## Manufacturing Average Employment



## Manufacturing Total Wages





## Manufacturing Total Wages



#### Manufacturing Average Number of Firms



#### Manufacturing Average Quarterly Wage / Job



#### Manufacturing Average Quarterly Wage / Job



## Trade, Transportation and Utilities

#### **Total Employment**

#### **Total Wages**





## Trade, Transportation and Utilities

#### **Employment**

#### **Total Wages**



## Trade, Transportation and Utilities A