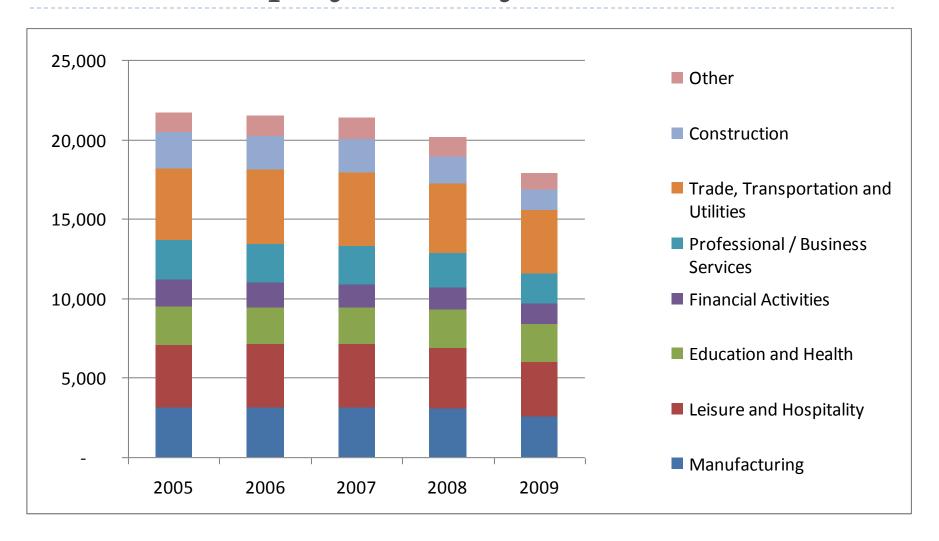

the business community, and by the public.
- Employs a six-digit code at the most detailed industry level
  - The first two digits designate the largest business sector,
  - ▶ The third digit designates the subsector
  - The fourth digit designates the industry group
  - ▶ The fifth digit designates particular industries.



## NAICS Super Sectors

- II Natural Resources and Mining
- ▶ 12 Construction
- ▶ 13 <u>Manufacturing</u>
- ▶ 21 <u>Trade, Transportation and Utilities</u>
- 22 Information
- > 23 Financial Activities
- 24 Professional and Business Services
- 25 Education and Health Services
- 26 Leisure and Hospitality
- 27 Other Services
- 29 Unclassified



## Private Employment by Sector

#### 2005 Average Employment 2009 Average Employment





#### Private Employment by Sector



#### Private Employment by Sector



## Total Wages by Sector

#### 2005 Total Wages

#### **2009 Total Wages**





## Total Wages by Sector



## Total Wages by Sector



## Quarterly Wages per Job by Sector



## Number of Firms by Sector

#### **2005 Firms**

#### **2009 Firms**





#### Number of Firms by Sector



#### Number of Firms by Sector



## Manufacturing

#### **Total Employment**

#### **Total Wages**





## Manufacturing by Type

#### **Employment**

#### **Total Wages**





## Manufacturing Average Employment



## Manufacturing Average Employment



## Manufacturing Total Wages





## Manufacturing Total Wages



#### Manufacturing Average Number of Firms



#### Manufacturing Average Quarterly Wage / Job



#### Manufacturing Average Quarterly Wage / Job



## Tr