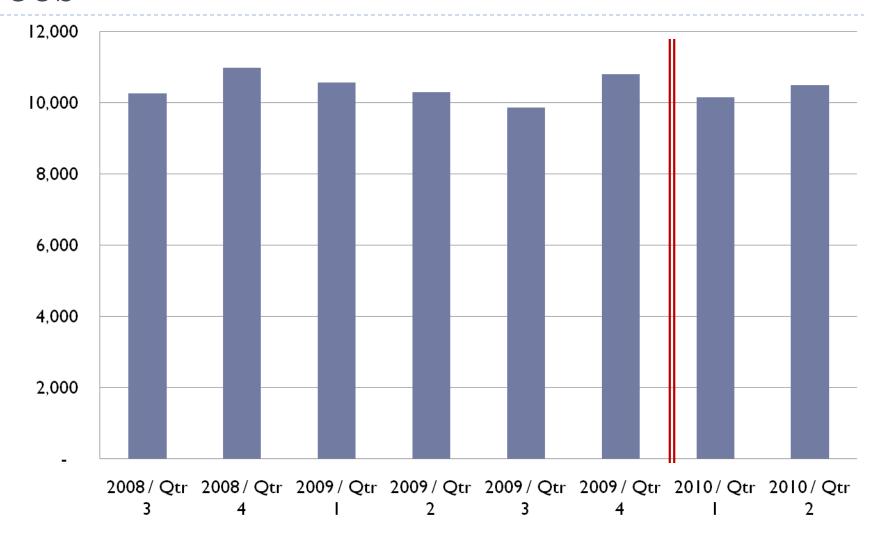

## Private Employment by Sector

#### 2005 Average Employment 2009 Average Employment

#### Private Employment by Sector