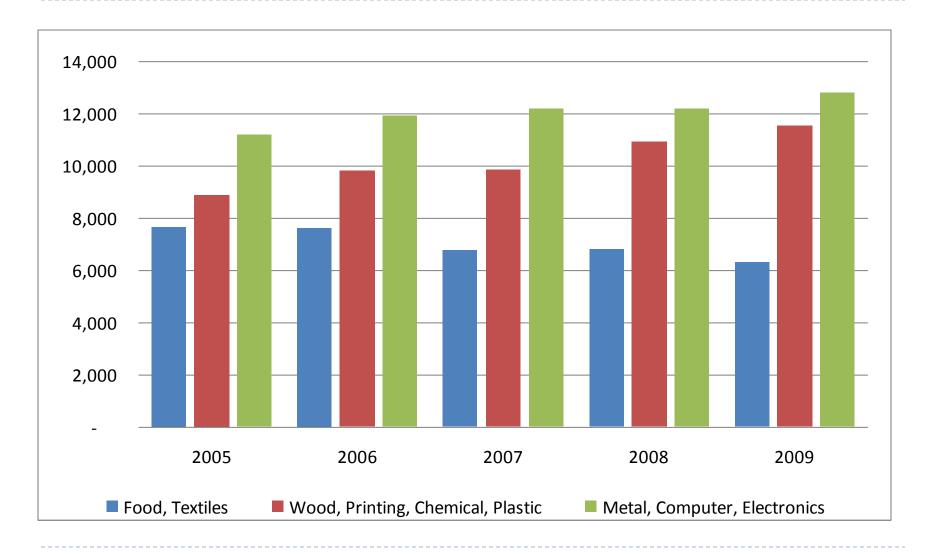

## Number of Firms by Sector

#### **2005 Firms**

#### **2009 Firms**

#### Number of Firms by Sector