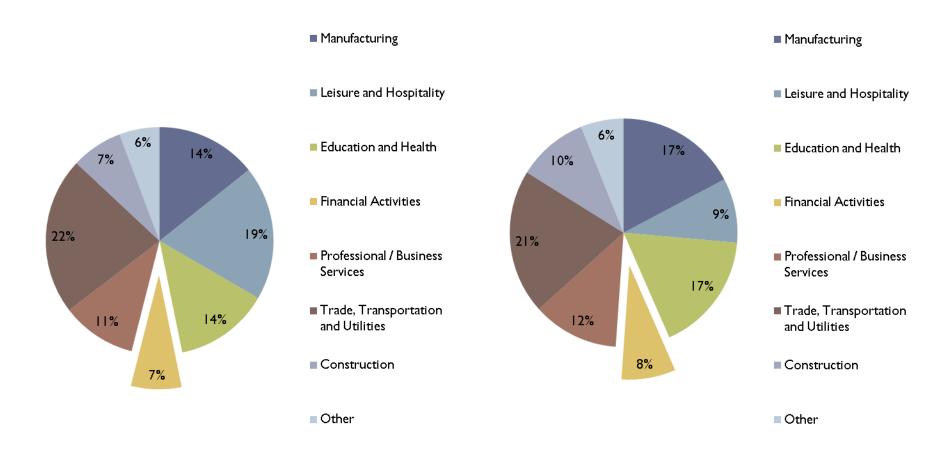

## Private Employment by Sector

#### 2005 Average Employment 2009 Average Employment

#### Private Employment by Sector