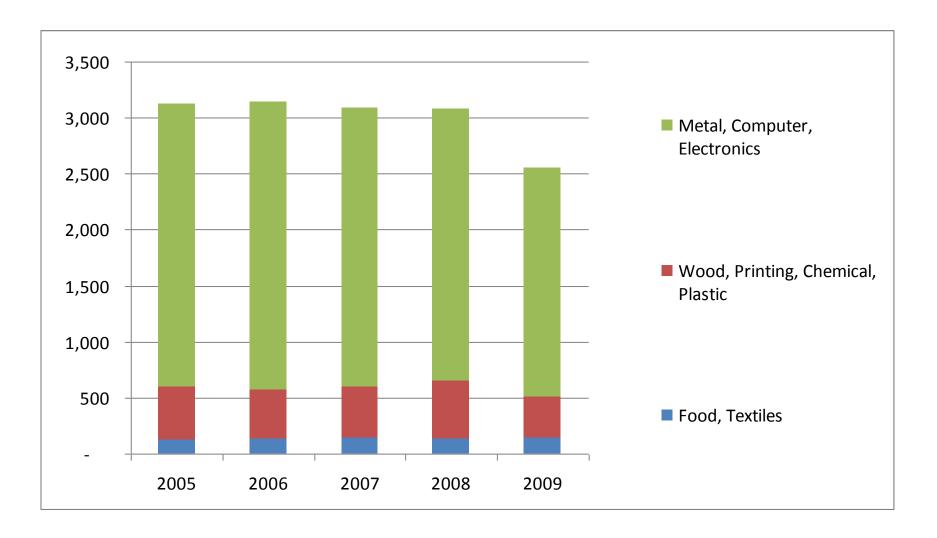

## Manufacturing by Type

#### **Employment**

## Manufacturing Average Employment