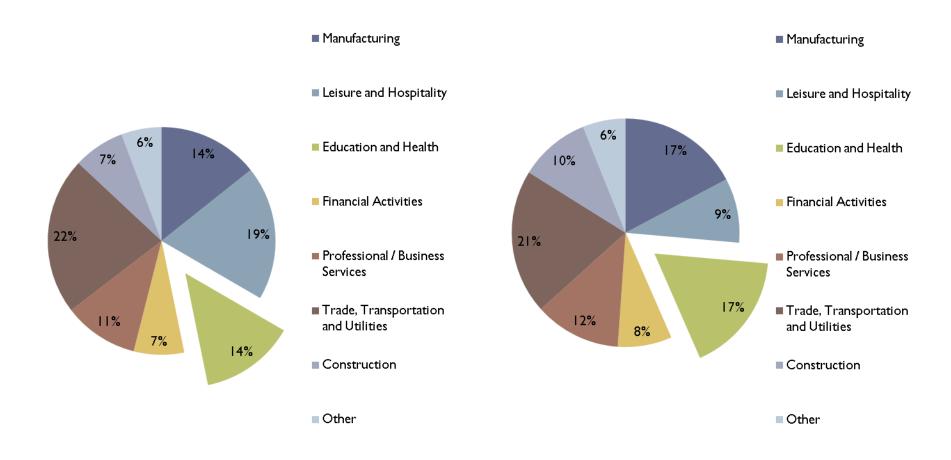

## Private Employment by Sector

#### 2005 Average Employment 2009 Average Employment

#### Private Employment by Sector