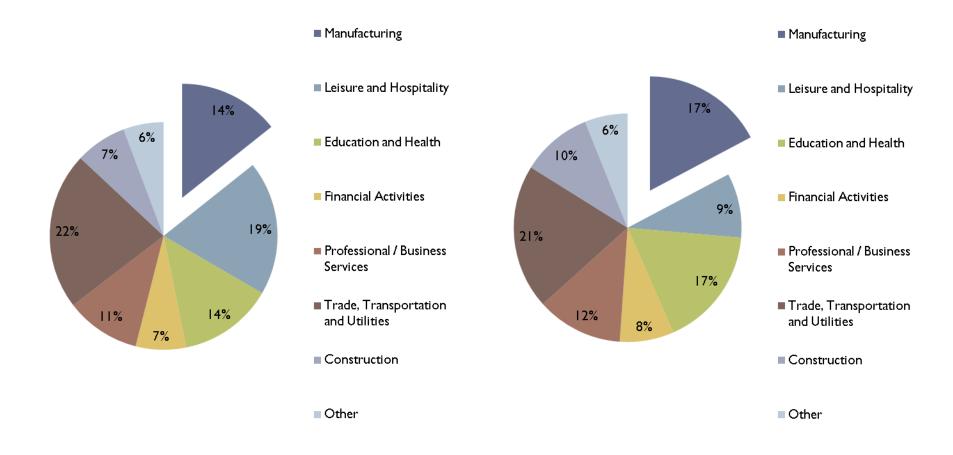

## Number of Firms by Sector

#### **2005 Firms**

#### **2009 Firms**

#### Number of Firms by Sector