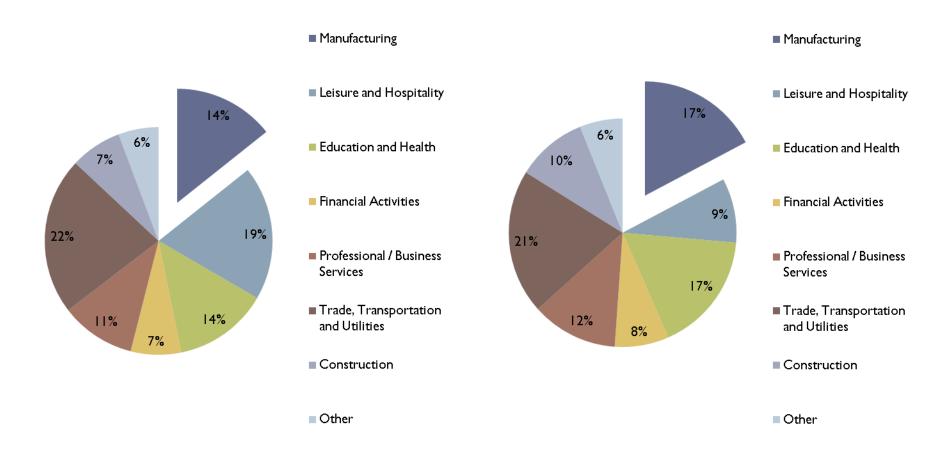

## Private Employment by Sector

#### 2005 Average Employment 2009 Average Employment

#### Private Employment by Sector