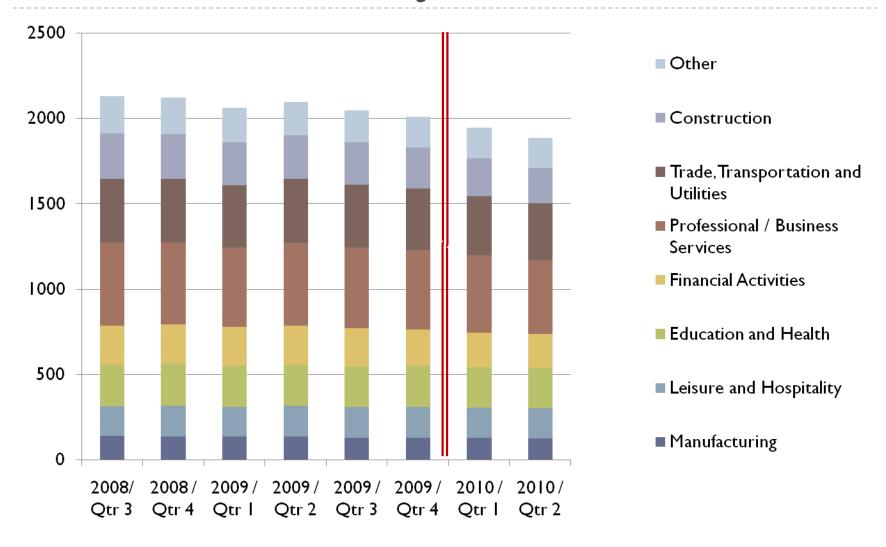

Natural Resources and Mining
- ▶ 12 Construction
- ▶ 13 <u>Manufacturing</u>
- ▶ 21 <u>Trade, Transportation and Utilities</u>
- 22 Information
- > 23 Financial Activities
- 24 Professional and Business Services
- 25 Education and Health Services
- 26 Leisure and Hospitality
- 27 Other Services
- 29 Unclassified



## Private Employment by Sector

#### 2005 Average Employment 2009 Average Employment





#### Private Employment by Sector



#### Private Employment by Sector



## Total Wages by Sector

#### 2005 Total Wages

#### **2009 Total Wages**





## Total Wages by Sector



## Total Wages by Sector



## Quarterly Wages per Job by Sector



## Number of Firms by Sector

#### **2005 Firms**

#### **2009 Firms**





#### Number of Firms by Sector



#### Number of Firms by Sector



## Manufacturing

#### **Total Employment**

#### **Total Wages**





## Manufacturing by Type

#### **Employment**

#### **Total Wages**





## Manufacturing Average Employment



## Manufacturing Average Employment



## Manufacturing Total Wages





## Manufacturing Total Wages



#### Manufacturing Average Number of Firms



#### Manufacturing Average Quarterly Wage / Job



#### Manufacturing Average Quarterly Wage / Job



## Trade, Transportation and Utilities

#### **Total Employment**

#### **Total Wages**





## Trade, Transportation and Utilities

#### **Employment**

#### **Total Wages**



## Trade, Transportation and Utilities Average Employment



## Trade, Transportation and Utilities Employment



## Trade, Transportation and Utilities Total Wages



## Trade, Transp