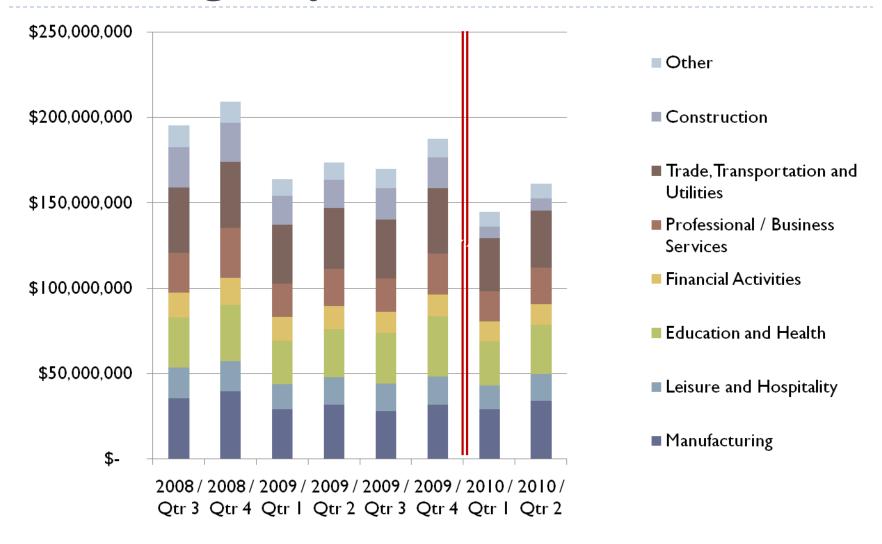

- ▶ The third digit designates the subsector
  - The fourth digit designates the industry group
  - ▶ The fifth digit designates particular industries.



## NAICS Super Sectors

- II Natural Resources and Mining
- ▶ 12 Construction
- ▶ 13 <u>Manufacturing</u>
- ▶ 21 <u>Trade, Transportation and Utilities</u>
- 22 Information
- > 23 Financial Activities
- 24 Professional and Business Services
- 25 Education and Health Services
- 26 Leisure and Hospitality
- 27 Other Services
- 29 Unclassified



## Private Employment by Sector

#### 2005 Average Employment 2009 Average Employment





#### Private Employment by Sector



#### Private Employment by Sector



## Total Wages by Sector

#### 2005 Total Wages

#### **2009 Total Wages**





## Total Wages by Sector



## Total Wages by Sector



## Quarterly Wages per Job by Sector



## Number of Firms by Sector

#### **2005 Firms**

#### **2009 Firms**





#### Number of Firms by Sector



#### Number of Firms by Sector



## Manufacturing

#### **Total Employment**

#### **Total Wages**





## Manufacturing by Type

#### **Employment**

#### **Total Wages**





## Manufacturing Average Employment



## Manufacturing Average Employment



## Manufacturing Total Wages





## Manufacturing Total Wages



#### Manufacturing Average Number of Firms



#### Manufacturing Average Quarterly Wage / Job



#### Manufacturing Average Quarterly Wage / Job



## Trade, Transportation and Utilities

#### **Total Employment**

#### **Total Wages**





## Trade, Transportation and Utilities

#### **Employment**

#### **Total Wages**