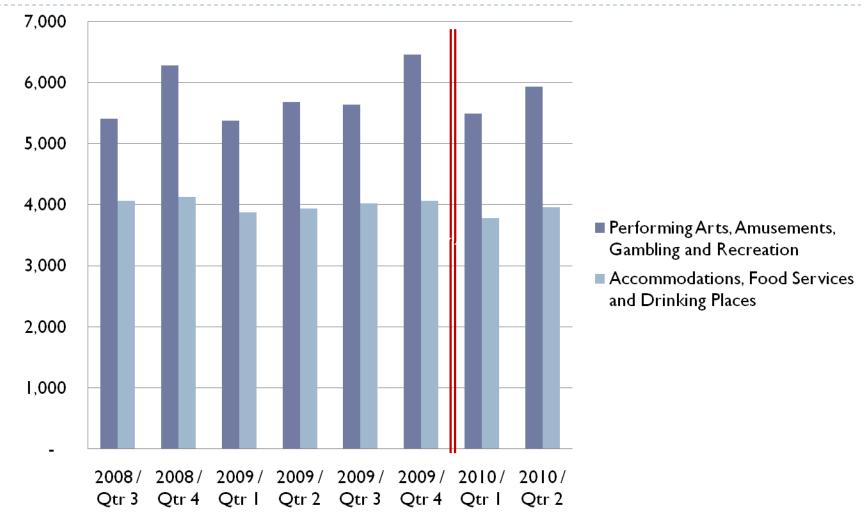

## Leisure and Hospitality

### **Total Employment**

### **Total Wages**

## Leisure and Hospitality by Type

### **Employment**

#### **Total Wages**