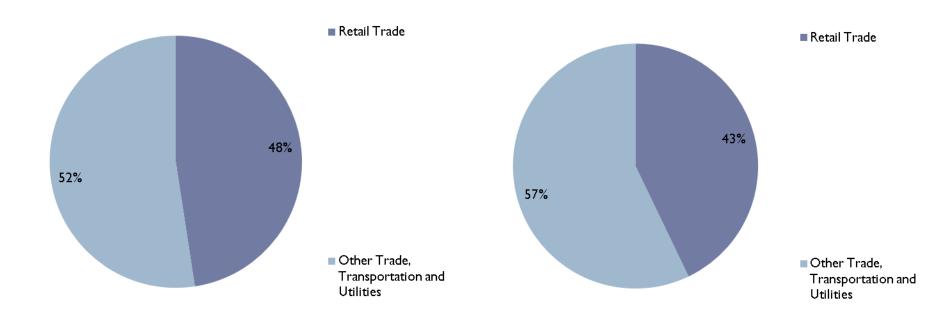

## Quarterly Wages per Job by Sector



## Number of Firms by Sector

#### **2005 Firms**

#### **2009 Firms**





#### Number of Firms by Sector



#### Number of Firms by Sector



## Manufacturing

#### **Total Employment**

#### **Total Wages**





## Manufacturing by Type

#### **Employment**

#### **Total Wages**





## Manufacturing Average Employment



## Manufacturing Average Employment



## Manufacturing Total Wages





## Manufacturing Total Wages



#### Manufacturing Average Number of Firms



#### Manufacturing Average Quarterly Wage / Job



#### Manufacturing Average Quarterly Wage / Job



## Trade, Transportation and Utilities

#### **Total Employment**

#### **Total Wages**





## Trade, Transportation and Utilities

#### **Employment**

#### **Total Wages**



## Trade, Transportation and Utilities Average Employment



## Trade, Transportation and Utilities Employment



## Trade, Transportation and Utilities Total Wages



## Trade, Transportation and Utilities Total Wages



#### Trade, Transportation and Utilities Average Number of Firms



## Trade, Transportation and Utilities Quarterly Average Wage / Job



## Trade, Transportation and Utilities Average Wage / Job



#### Education and Health Services

#### **Total Employment**

#### **Total Wages**





## Education and Health Services Average Employment



## Education and Health Services Average Employment



### Education and Health Services Total Wages



### Education and Health Services Total Wages



### Education and Health Services Average Number of Firms



## Education and H