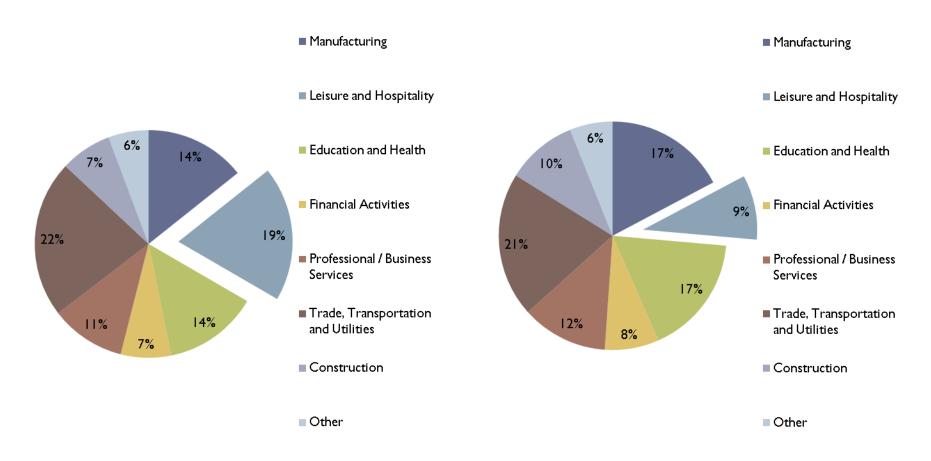

## Private Employment by Sector

#### 2005 Average Employment 2009 Average Employment

#### Private Employment by Sector