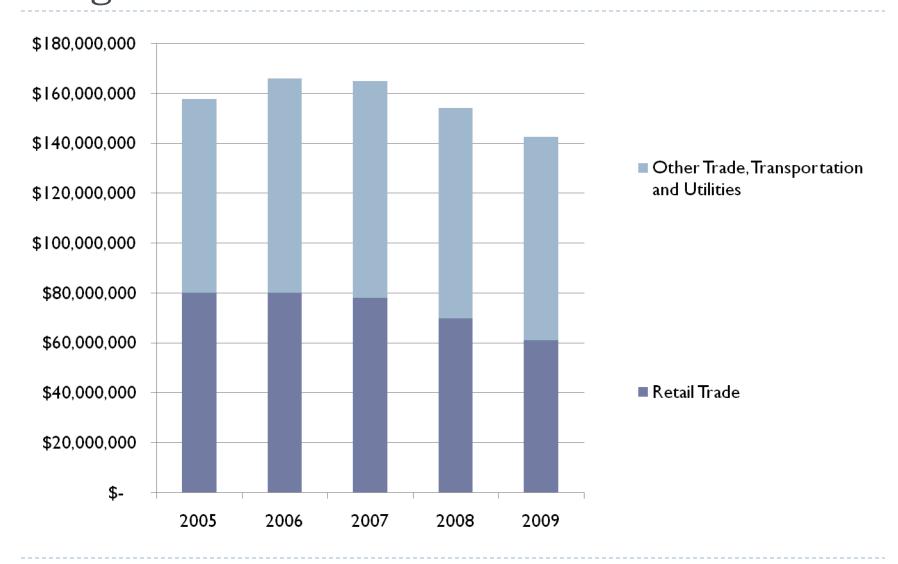

Firms by Sector



## Manufacturing

#### **Total Employment**

#### **Total Wages**





## Manufacturing by Type

#### **Employment**

#### **Total Wages**





## Manufacturing Average Employment



## Manufacturing Average Employment



## Manufacturing Total Wages





## Manufacturing Total Wages



#### Manufacturing Average Number of Firms



#### Manufacturing Average Quarterly Wage / Job



#### Manufacturing Average Quarterly Wage / Job



## Trade, Transportation and Utilities

#### **Total Employment**

#### **Total Wages**





## Trade, Transportation and Utilities

#### **Employment**

#### **Total Wages**



## Trade, Transportation and Utilities Average Employment



## Trade, Transportation and Utilities Employment



## Trade, Transportation and Utilities Total Wages



## Trade, Transportation and Utilities Total Wages



#### Trade, Transportation and Utilities Average Number of Firms



## Trade, Transportation and Utilities Quarterly Average Wage / Job



## Trade, Transportation and Utilities Average Wage / Job



#### Education and Health Services

#### **Total Employment**

#### **Total Wages**





## Education and Health Services Average Employment



## Education and Health Services Average Employment



### Education and Health Services Total Wages



### Education and Health Services Total Wages



### Education and Health Services Average Number of Firms



## Education and Health Services Average Quarterly Wage / Job





# Education and Health Services Average Wage / Job





## Leisure and Hospitality

### **Total Employment**

### **Tot