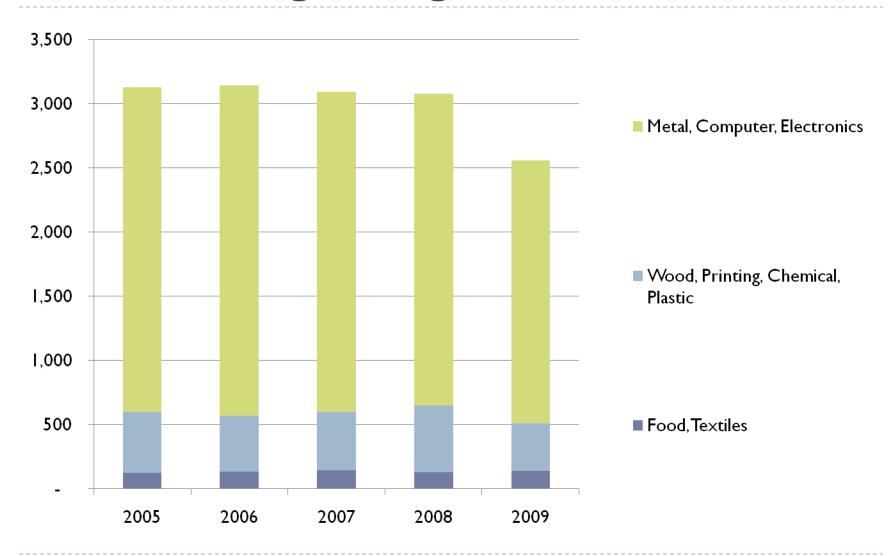

ment by Sector

#### 2005 Average Employment 2009 Average Employment





#### Private Employment by Sector



#### Private Employment by Sector



## Total Wages by Sector

#### 2005 Total Wages

#### **2009 Total Wages**





## Total Wages by Sector



## Total Wages by Sector



## Quarterly Wages per Job by Sector



## Number of Firms by Sector

#### **2005 Firms**

#### **2009 Firms**





#### Number of Firms by Sector



#### Number of Firms by Sector



## Manufacturing

#### **Total Employment**

#### **Total Wages**





## Manufacturing by Type

#### **Employment**

#### **Total Wages**





## Manufacturing Average Employment



## Manufacturing Average Employment



## Manufacturing Total Wages





## Manufacturing Total Wages



#### Manufacturing Average Number of Firms



#### Manufacturing Average Quarterly Wage / Job



#### Manufacturing Average Quarterly Wage / Job



## Trade, Transportation and Utilities

#### **Total Employment**

#### **Total Wages**





## Trade, Transportation and Utilities

#### **Employment**

#### **Total Wages**



## Trade, Transportation and Utilities Average Employment



## Trade, Transportation and Utilities Employment



## Trade, Transportation and Utilities Total Wages



## Trade, Transportation and Utilities Total Wages



#### Trade, Transportation and Utilities Average Number of Firms



## Trade, Transportation and Utilities Quarterly Average Wage / Job



## Trade, Transportation and Utilities Average Wage / Job



#### Education and Health Services

#### **Total Employment**

#### **Total Wages**





## Educ