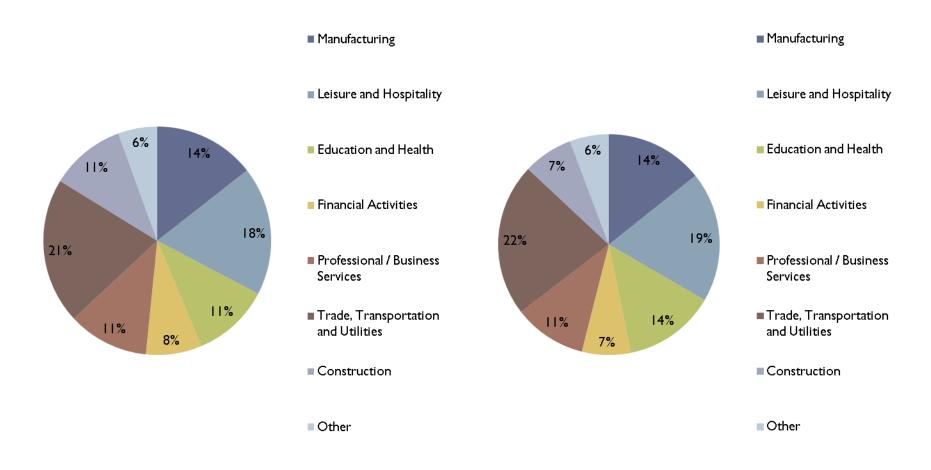

## Private Employment by Sector

#### 2005 Average Employment 2009 Average Employment

#### Private Employment by Sector