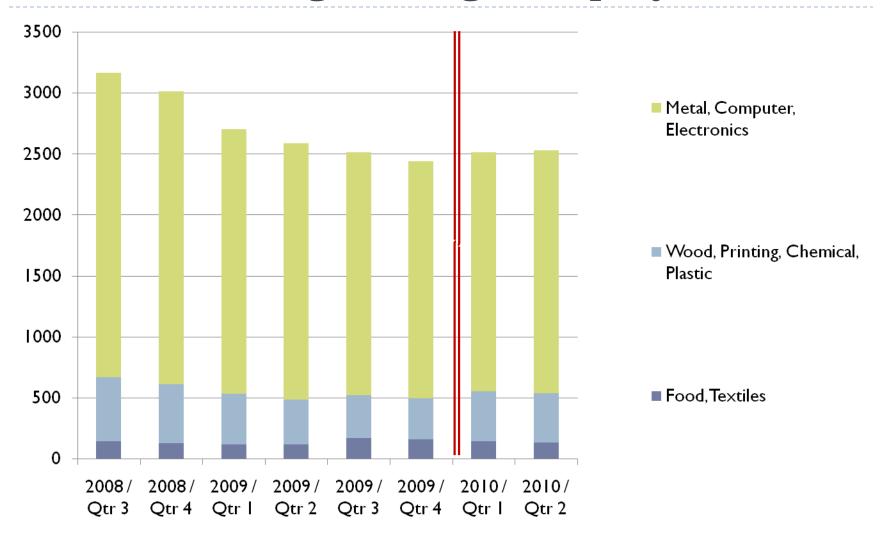

## Manufacturing by Type

#### **Employment**

## Manufacturing Average Employment