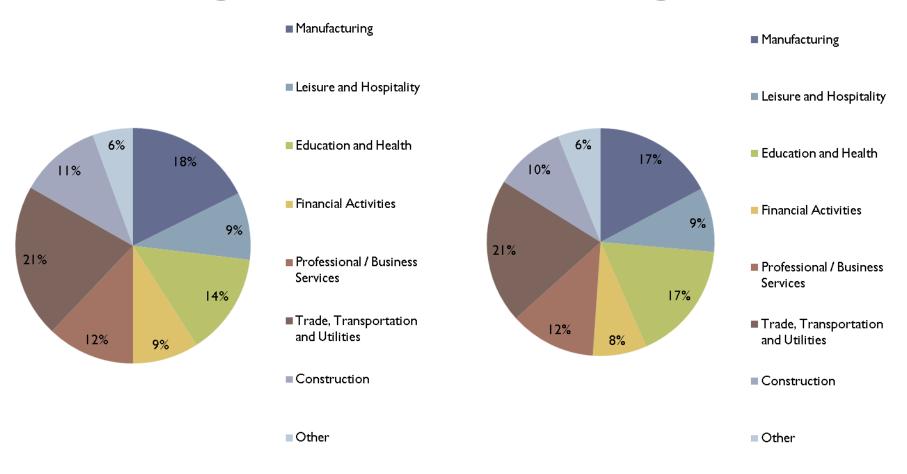

## Number of Firms by Sector

#### **2005 Firms**

#### **2009 Firms**

#### Number of Firms by Sector