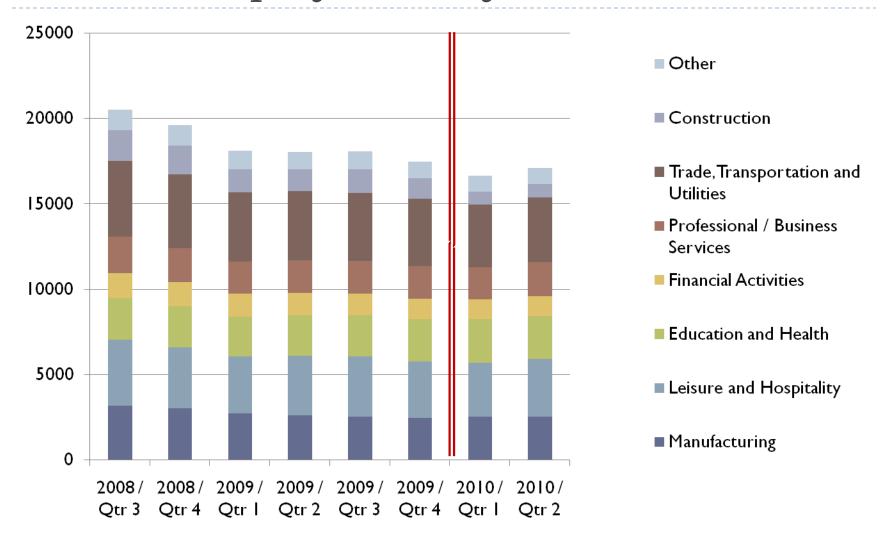

ublic.
- Employs a six-digit code at the most detailed industry level
  - The first two digits designate the largest business sector,
  - ▶ The third digit designates the subsector
  - The fourth digit designates the industry group
  - ▶ The fifth digit designates particular industries.



## NAICS Super Sectors

- II Natural Resources and Mining
- ▶ 12 Construction
- ▶ 13 <u>Manufacturing</u>
- ▶ 21 <u>Trade, Transportation and Utilities</u>
- 22 Information
- > 23 Financial Activities
- 24 Professional and Business Services
- 25 Education and Health Services
- 26 Leisure and Hospitality
- 27 Other Services
- 29 Unclassified



## Private Employment by Sector

#### 2005 Average Employment 2009 Average Employment





#### Private Employment by Sector



#### Private Employment by Sector



## Total Wages by Sector

#### 2005 Total Wages

#### **2009 Total Wages**





## Total Wages by Sector



## Total Wages by Sector



## Quarterly Wages per Job by Sector



## Number of Firms by Sector

#### **2005 Firms**

#### **2009 Firms**





#### Number of Firms by Sector



#### Number of Firms by Sector



## Manufacturing

#### **Total Employment**

#### **Total Wages**





## Manufacturing by Type

#### **Employment**

#### **Total Wages**





## Manufacturing Average Employment



## Manufacturing Average Employment



## Manufacturing Total Wages





## Manufacturing Total Wages



#### Manufacturing Average Number of Firms



#### Manufacturing Average Quarterly Wage / Job



#### Manufacturing Average Quarterly Wage / Job



## Trade, Transportation and Utilities

##