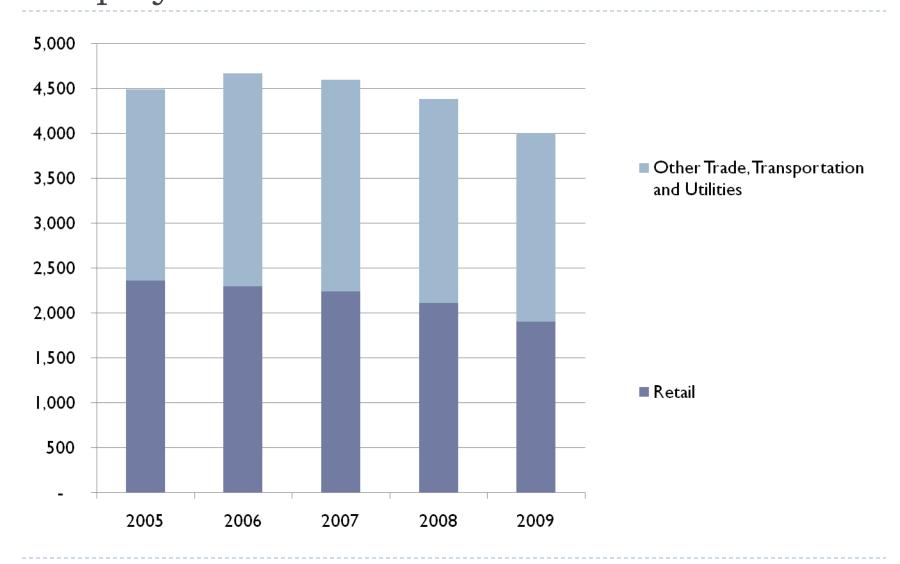

s by Sector

#### **2005 Firms**

#### **2009 Firms**





#### Number of Firms by Sector



#### Number of Firms by Sector



## Manufacturing

#### **Total Employment**

#### **Total Wages**





## Manufacturing by Type

#### **Employment**

#### **Total Wages**





## Manufacturing Average Employment



## Manufacturing Average Employment



## Manufacturing Total Wages





## Manufacturing Total Wages



#### Manufacturing Average Number of Firms



#### Manufacturing Average Quarterly Wage / Job



#### Manufacturing Average Quarterly Wage / Job



## Trade, Transportation and Utilities

#### **Total Employment**

#### **Total Wages**





## Trade, Transportation and Utilities

#### **Employment**

#### **Total Wages**



## Trade, Transportation and Utilities Average Employment



## Trade, Transportation and Utilities Employment



## Trade, Transportation and Utilities Total Wages



## Trade, Transportation and Utilities Total Wages



#### Trade, Transportation and Utilities Average Number of Firms



## Trade, Transportation and Utilities Quarterly Average Wage / Job



## Trade, Transportation and Utilities Average Wage / Job



#### Education and Health Services

#### **Total Employment**

#### **Total Wages**





## Education and Health Services Average Employment



## Education and Health Services Average Employment



### Education and Health Services Total Wages



### Education and Health Services Total Wages



### Education and Health Services Average Number of Firms



## Education and Health Services Average Quarterly Wage / Job





# Education