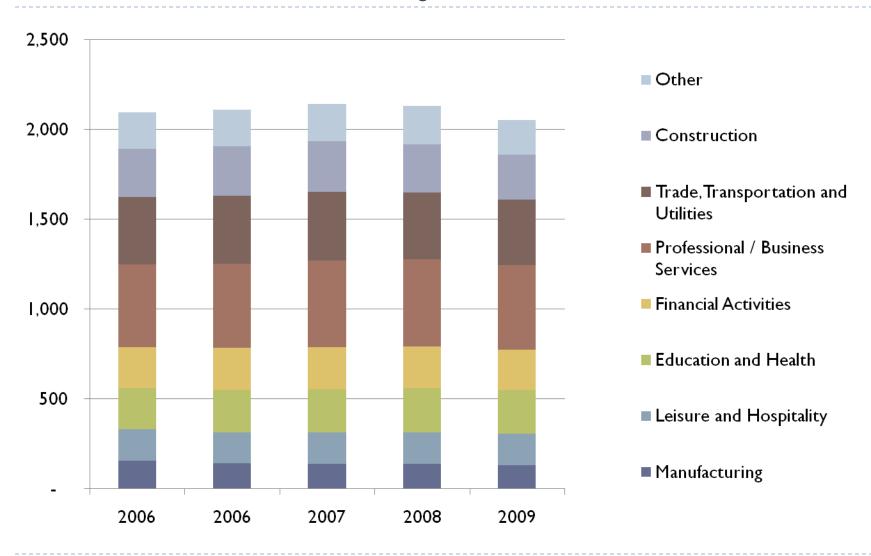

## Private Employment by Sector

#### 2005 Average Employment 2009 Average Employment

#### Private Employment by Sector