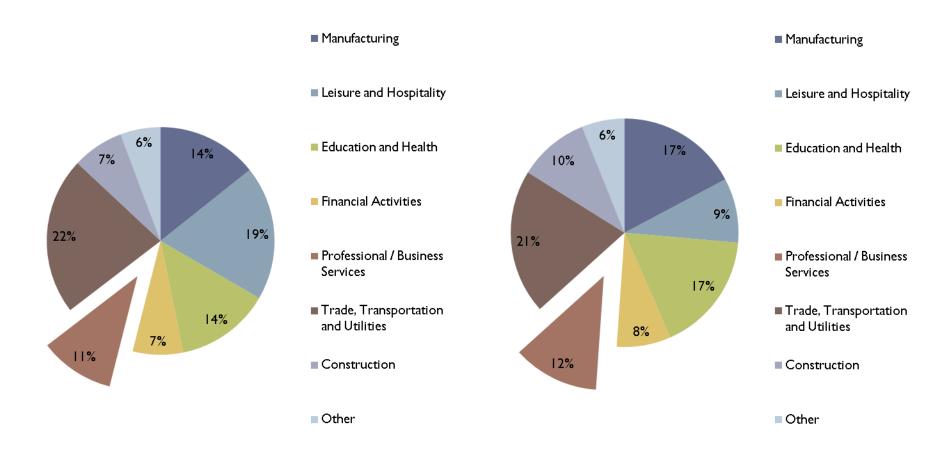

## Private Employment by Sector

#### 2005 Average Employment 2009 Average Employment

#### Private Employment by Sector