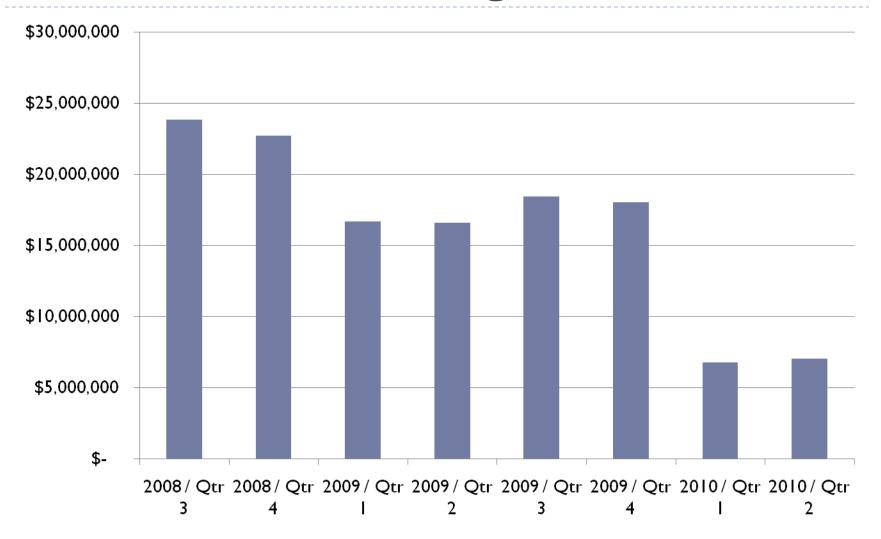

Wage / Job



## Financial Activities Average Quarterly Wage / Job



### Professional and Business Services

### **Total Employment**

#### **Total Wages**





## Professional and Business Services Average Employment



## Professional and Business Services Average Employment



# Professional and Business Services Total Wages



# Professional and Business Services Total Wages



### Professional and Business Services Average Number of Firms



## Professional and Business Services Average Quarterly Wage / Job



## Professional and Business Services Average Quarterly Wage / Job



### Construction

### **Total Employment**

### **Total Wages**





## Construction Average Employment



### Construction Average Employment



### Construction Total Wages



## Construction Total Wages



### Construction Average Number of Firms



### Construction Average Quarterly Wage / Job



### Construction Average Quarterly Wage / Job