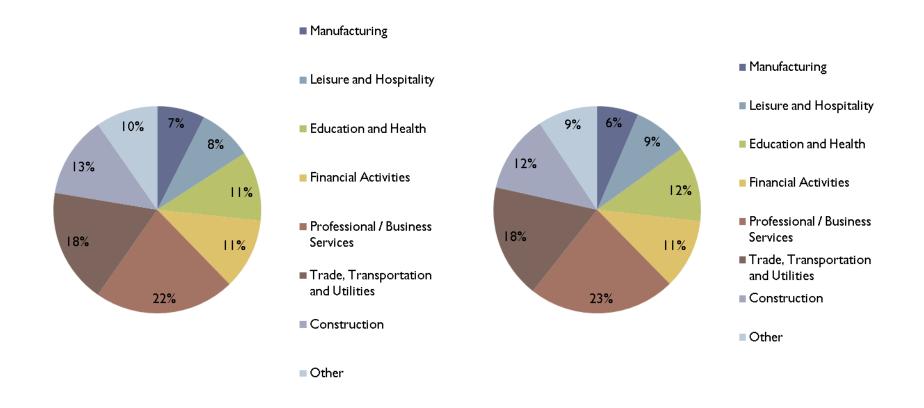

git designates particular industries.



## NAICS Super Sectors

- II Natural Resources and Mining
- ▶ 12 Construction
- ▶ 13 <u>Manufacturing</u>
- ▶ 21 <u>Trade, Transportation and Utilities</u>
- 22 Information
- > 23 Financial Activities
- 24 Professional and Business Services
- 25 Education and Health Services
- 26 Leisure and Hospitality
- 27 Other Services
- 29 Unclassified



## Private Employment by Sector

#### 2005 Average Employment 2009 Average Employment





#### Private Employment by Sector



#### Private Employment by Sector



## Total Wages by Sector

#### 2005 Total Wages

#### **2009 Total Wages**





## Total Wages by Sector



## Total Wages by Sector



## Quarterly Wages per Job by Sector



## Number of Firms by Sector

#### **2005 Firms**

#### **2009 Firms**





#### Number of Firms by Sector



#### Number of Firms by Sector



## Manufacturing

#### **Total Employment**

#### **Total Wages**





## Manufacturing by Type

#### **Employment**

#### **Total Wages**





## Manufacturing Average Employment



## Manufacturing Average Employment



## Manufacturing Total Wages





## Manufacturing Total Wages



#### Manufacturing Average Number of Firms



#### Manufacturing Average Quarterly Wage / Job



#### Manufacturing Average Quarterly Wage / Job



## Trade, Transportation and Utilities

#### **Total Employment**

#### **Total Wages**





## Trade, Transportation and Utilities

#### **Employment**

#### **Total Wages**



## Trade, Transportation and Utilities Average Employment



## Trade, Transportation and Utilities Employment