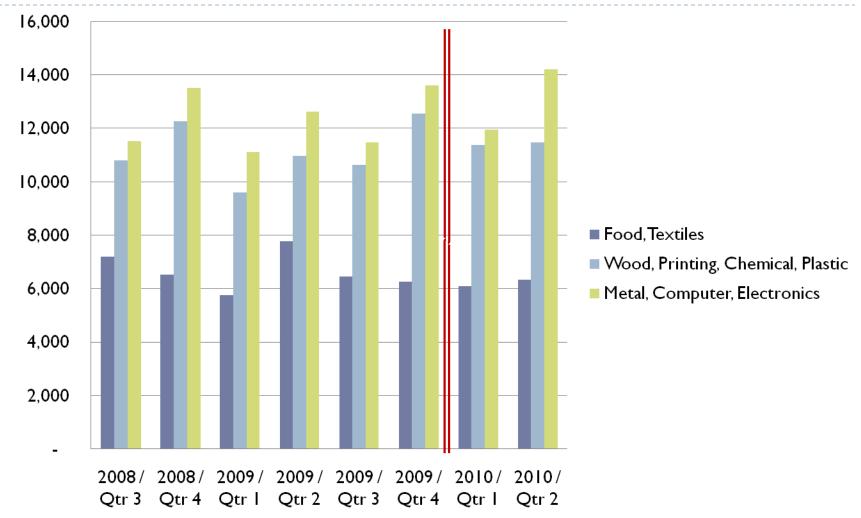

ector



#### Private Employment by Sector



## Total Wages by Sector

#### 2005 Total Wages

#### **2009 Total Wages**





## Total Wages by Sector



## Total Wages by Sector



## Quarterly Wages per Job by Sector



## Number of Firms by Sector

#### **2005 Firms**

#### **2009 Firms**





#### Number of Firms by Sector



#### Number of Firms by Sector



## Manufacturing

#### **Total Employment**

#### **Total Wages**





## Manufacturing by Type

#### **Employment**

#### **Total Wages**





## Manufacturing Average Employment



## Manufacturing Average Employment



## Manufacturing Total Wages





## Manufacturing Total Wages



#### Manufacturing Average Number of Firms



#### Manufacturing Average Quarterly Wage / Job



#### Manufacturing Average Quarterly Wage / Job



## Trade, Transportation and Utilities

#### **Total Employment**

#### **Total Wages**





## Trade, Transportation and Utilities

#### **Employment**

#### **Total Wages**



## Trade, Transportation and Utilities Average Employment



## Trade, Transportation and Utilities Employment



## Trade, Transportation and Utilities Total Wages



## Trade, Transportation and Utilities Total Wages



#### Trade, Transportation and Utilities Average Number of Firms



## Trade, Transportation and Utilities Quarterly Average Wage / Job



## Trade, Transportation and Utilities Average Wage / Job



#### Education and Health Services

#### **Total Employment**

#### **Total Wages**





## Education and Health Services Average Employment



## Education and Health Services Average Employment