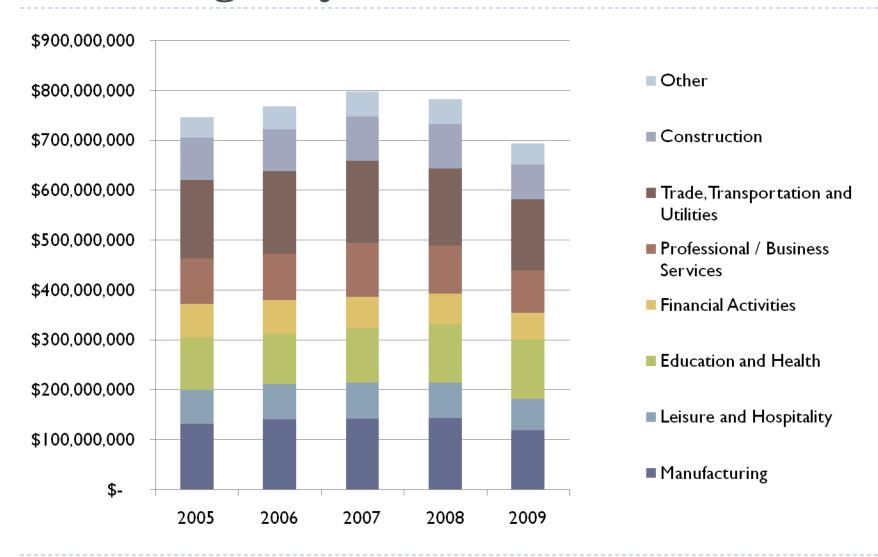

largest business sector,
  - ▶ The third digit designates the subsector
  - The fourth digit designates the industry group
  - ▶ The fifth digit designates particular industries.



## NAICS Super Sectors

- II Natural Resources and Mining
- ▶ 12 Construction
- ▶ 13 <u>Manufacturing</u>
- ▶ 21 <u>Trade, Transportation and Utilities</u>
- 22 Information
- > 23 Financial Activities
- 24 Professional and Business Services
- 25 Education and Health Services
- 26 Leisure and Hospitality
- 27 Other Services
- 29 Unclassified



## Private Employment by Sector

#### 2005 Average Employment 2009 Average Employment





#### Private Employment by Sector



#### Private Employment by Sector



## Total Wages by Sector

#### 2005 Total Wages

#### **2009 Total Wages**





## Total Wages by Sector



## Total Wages by Sector



## Quarterly Wages per Job by Sector



## Number of Firms by Sector

#### **2005 Firms**

#### **2009 Firms**





#### Number of Firms by Sector



#### Number of Firms by Sector



## Manufacturing

#### **Total Employment**

#### **Total Wages**





## Manufacturing by Type

#### **Employment**

#### **Total Wages**





## Manufacturing Average Employment



## Manufacturing Average Employment



## Manufacturing Total Wages





## Manufacturing Total Wages



#### Manufacturing Average Number of Firms



#### Manufacturing Average Quarterly Wage / Job



#### Manufacturing Average Quarterly Wage / Job



## Trade, Transportation and Utilities

#### **Total Employment**

#### **Total Wages**





## Trade, Transportation and Utilities

#### **Employment