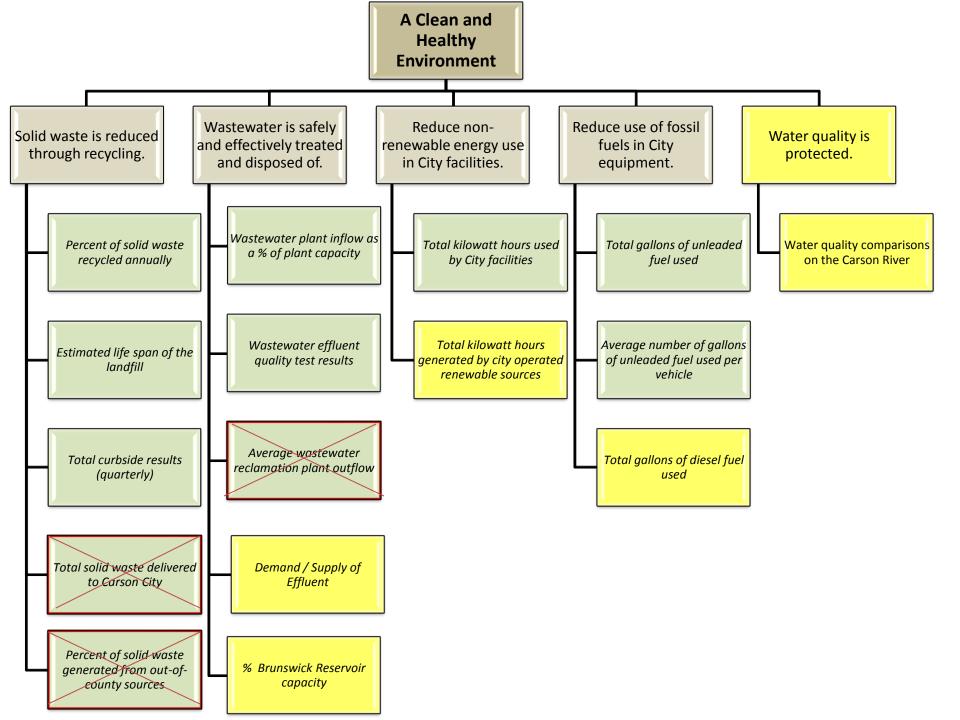

# Update of the Carson City Strategic Plan



"Gentlemen, we have run out of money. Now we have to think"

--Winston Churchill

#### Alignment, Measurement and Improvement



#### **Program Scorecards**



## Carson City Strategic Plan Review

Staff Recommendations

### City-Wide Scorecard Review

Review each perspective, it's objectives and associated measures.

- 1. Do the objectives fairly state what needs to be done to support he perspective?
- 2. Do the measures give a fair indication of whether we are meeting the objective?
- 3. Do the measures provide causal information related to other primary measures?





























































































































Objectives and measures for this perspective will reflect those developed as part of the Cultural Commission Strategic Plan.





## Eliminate this Perspective