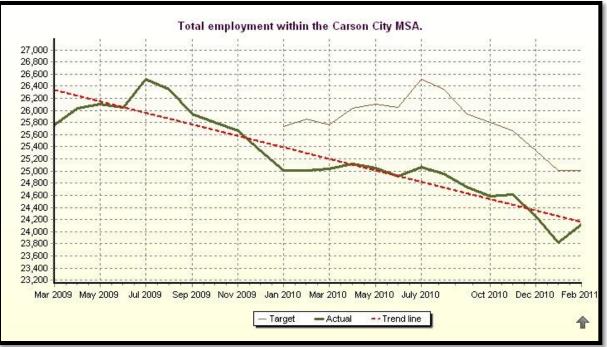

### City-Wide Scorecard Review

Review each perspective, it's objectives and associated measures.

- 1. Do the objectives fairly state what needs to be done to support he perspective?
- 2. Do the measures give a fair indication of whether we are meeting the objective?
- 3. Do the measures provide causal information related to other primary measures?