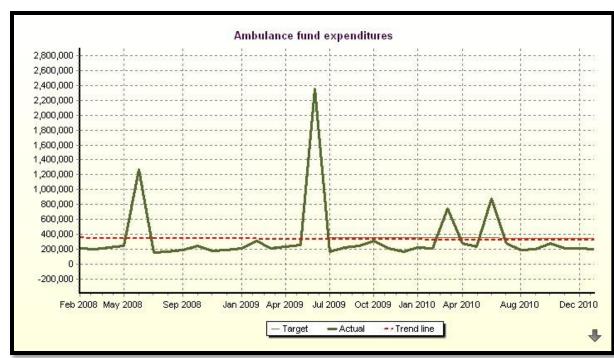

Alignment, Measurement and Improvement



#### **Program Scorecards**



## Carson City Strategic Plan Review

Staff Recommendations

### City-Wide Scorecard Review

Review each perspective, it's objectives and associated measures.

- 1. Do the objectives fairly state what needs to be done to support he perspective?
- 2. Do the measures give a fair indication of whether we are meeting the objective?
- 3. Do the measures provide causal information related to other primary measures?





























































































































Objectives and measures for this perspective will reflect those developed as part of the Cultural Commission Strategic Plan.





## Eliminate this Perspective