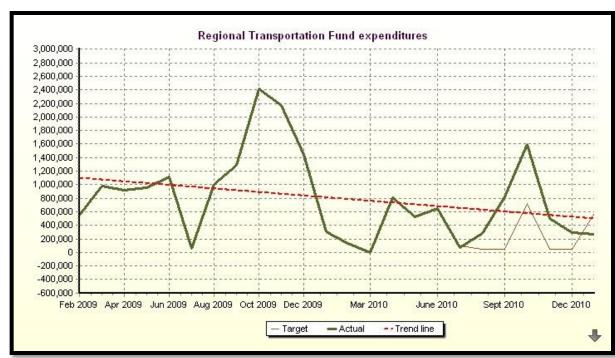

chill

#### Alignment, Measurement and Improvement



#### **Program Scorecards**



## Carson City Strategic Plan Review

Staff Recommendations

### City-Wide Scorecard Review

Review each perspective, it's objectives and associated measures.

- 1. Do the objectives fairly state what needs to be done to support he perspective?
- 2. Do the measures give a fair indication of whether we are meeting the objective?
- 3. Do the measures provide causal information related to other primary measures?





























































































































Objectives and measures for this perspective will reflect those developed as part of the Cultural Commission Strategic Plan.





## Eliminate this Perspective