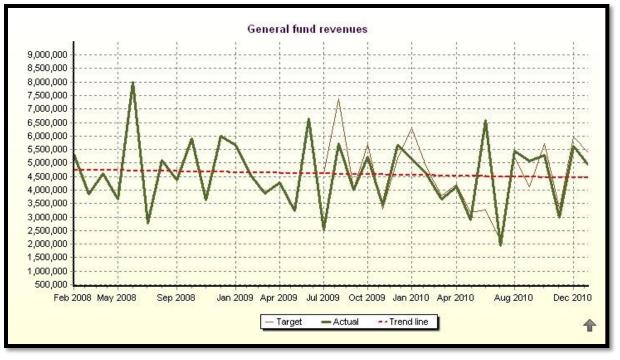

n Churchill

#### Alignment, Measurement and Improvement



#### **Program Scorecards**



## Carson City Strategic Plan Review

Staff Recommendations

### City-Wide Scorecard Review

Review each perspective, it's objectives and associated measures.

- 1. Do the objectives fairly state what needs to be done to support he perspective?
- 2. Do the measures give a fair indication of whether we are meeting the objective?
- 3. Do the measures provide causal information related to other primary measures?





























































































































Objectives and measures for this perspective will reflect those developed as part of the Cultural Commission Strategic Plan.





## Eliminate this Perspective