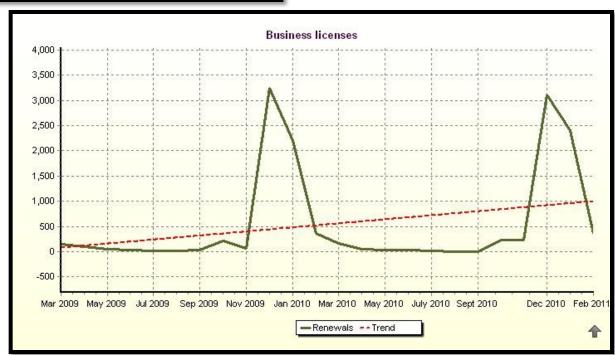

### City-Wide Scorecard Review

Review each perspective, it's objectives and associated measures.

- 1. Do the objectives fairly state what needs to be done to support he perspective?
- 2. Do the measures give a fair indication of whether we are meeting the objective?
- 3. Do the measures provide causal information related to other primary measures?