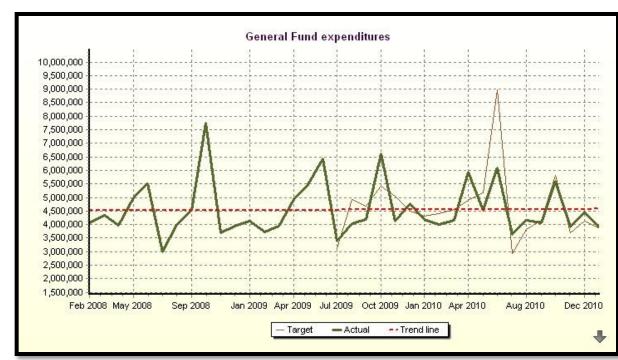

Churchill

#### Alignment, Measurement and Improvement



#### **Program Scorecards**



## Carson City Strategic Plan Review

Staff Recommendations

### City-Wide Scorecard Review

Review each perspective, it's objectives and associated measures.

- 1. Do the objectives fairly state what needs to be done to support he perspective?
- 2. Do the measures give a fair indication of whether we are meeting the objective?
- 3. Do the measures provide causal information related to other primary measures?





























































































































Objectives and measures for this perspective will reflect those developed as part of the Cultural Commission Strategic Plan.





## Eliminate this Perspective