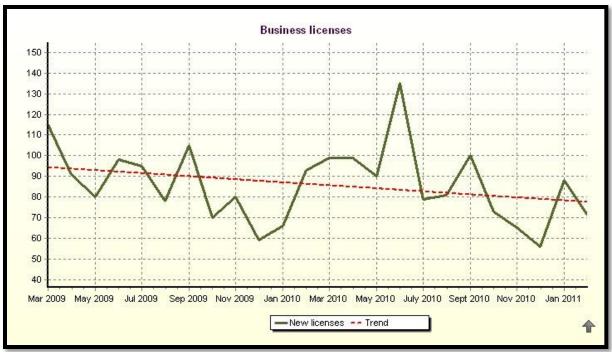

### City-Wide Scorecard Review

Review each perspective, it's objectives and associated measures.

- 1. Do the objectives fairly state what needs to be done to support he perspective?
- 2. Do the measures give a fair indication of whether we are meeting the objective?
- 3. Do the measures provide causal information related to other primary measures?