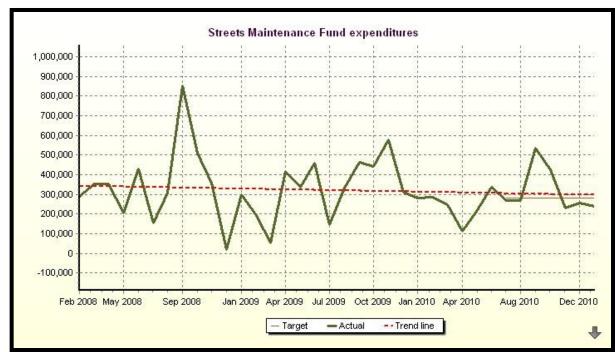

l

#### Alignment, Measurement and Improvement



#### **Program Scorecards**



## Carson City Strategic Plan Review

Staff Recommendations

### City-Wide Scorecard Review

Review each perspective, it's objectives and associated measures.

- 1. Do the objectives fairly state what needs to be done to support he perspective?
- 2. Do the measures give a fair indication of whether we are meeting the objective?
- 3. Do the measures provide causal information related to other primary measures?





























































































































Objectives and measures for this perspective will reflect those developed as part of the Cultural Commission Strategic Plan.





## Eliminate this Perspective