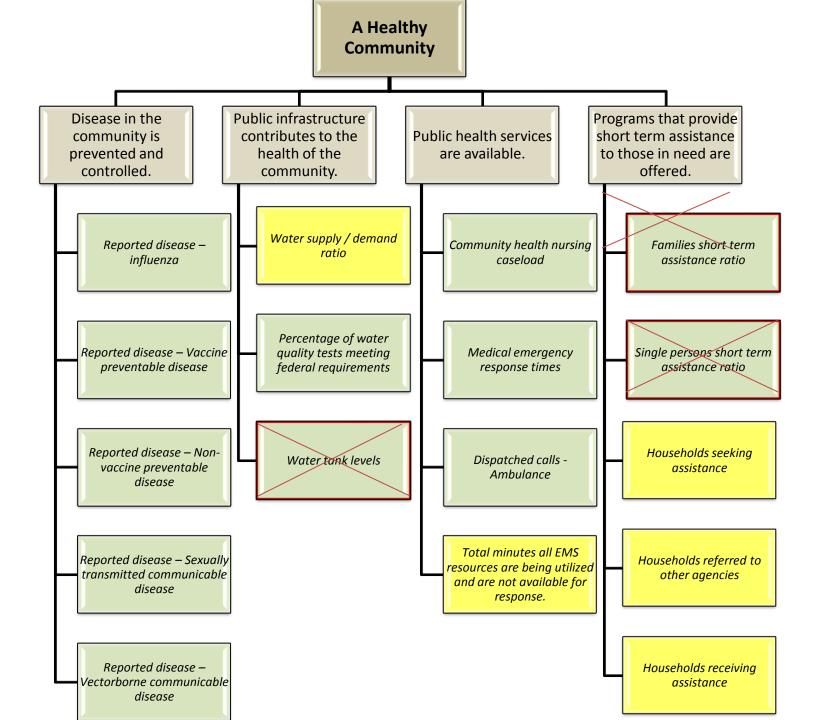

# Update of the Carson City Strategic Plan



"Gentlemen, we have run out of money. Now we have to think"

--Winston Churchill

#### Alignment, Measurement and Improvement



#### **Program Scorecards**



## Carson City Strategic Plan Review

Staff Recommendations

### City-Wide Scorecard Review

Review each perspective, it's objectives and associated measures.

- 1. Do the objectives fairly state what needs to be done to support he perspective?
- 2. Do the measures give a fair indication of whether we are meeting the objective?
- 3. Do the measures provide causal information related to other primary measures?





























































































































Objectives and measures for this perspective will reflect those developed as part of the Cultural Commission Strategic Plan.





## Eliminate this Perspective