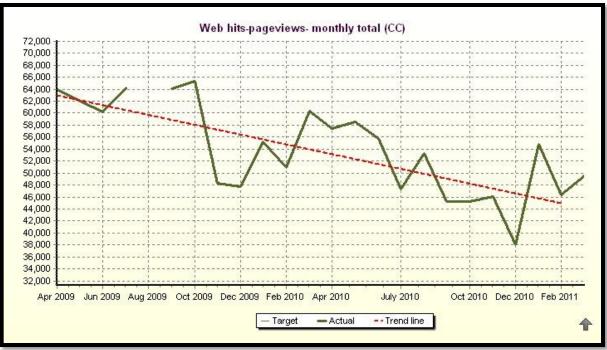

--Winston Churchill

#### Alignment, Measurement and Improvement



#### **Program Scorecards**



## Carson City Strategic Plan Review

Staff Recommendations

### City-Wide Scorecard Review

Review each perspective, it's objectives and associated measures.

- 1. Do the objectives fairly state what needs to be done to support he perspective?
- 2. Do the measures give a fair indication of whether we are meeting the objective?
- 3. Do the measures provide causal information related to other primary measures?





























































































































Objectives and measures for this perspective will reflect those developed as part of the Cultural Commission Strategic Plan.





## Eliminate this Perspective