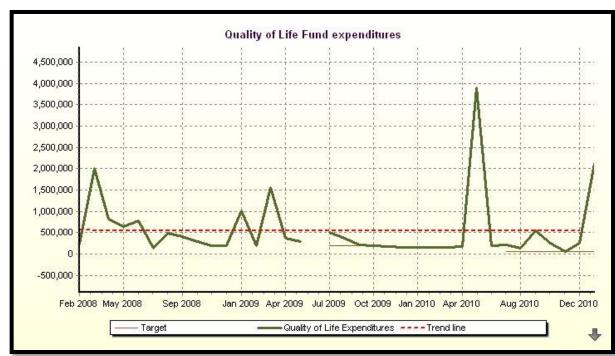

### Alignment, Measurement and Improvement



#### **Program Scorecards**



## Carson City Strategic Plan Review

Staff Recommendations

### City-Wide Scorecard Review

Review each perspective, it's objectives and associated measures.

- 1. Do the objectives fairly state what needs to be done to support he perspective?
- 2. Do the measures give a fair indication of whether we are meeting the objective?
- 3. Do the measures provide causal information related to other primary measures?





























































































































Objectives and measures for this perspective will reflect those developed as part of the Cultural Commission Strategic Plan.





## Eliminate this Perspective