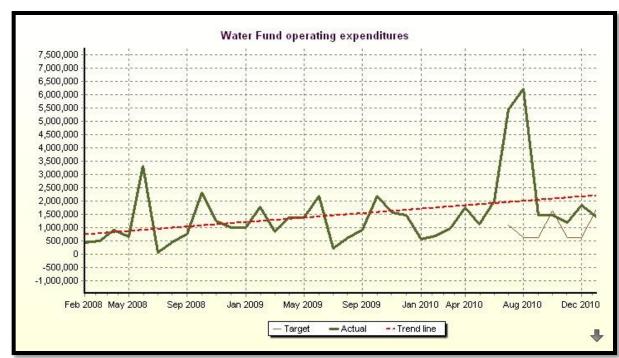

nment, Measurement and Improvement



#### **Program Scorecards**



## Carson City Strategic Plan Review

Staff Recommendations

### City-Wide Scorecard Review

Review each perspective, it's objectives and associated measures.

- 1. Do the objectives fairly state what needs to be done to support he perspective?
- 2. Do the measures give a fair indication of whether we are meeting the objective?
- 3. Do the measures provide causal information related to other primary measures?





























































































































Objectives and measures for this perspective will reflect those developed as part of the Cultural Commission Strategic Plan.





## Eliminate this Perspective