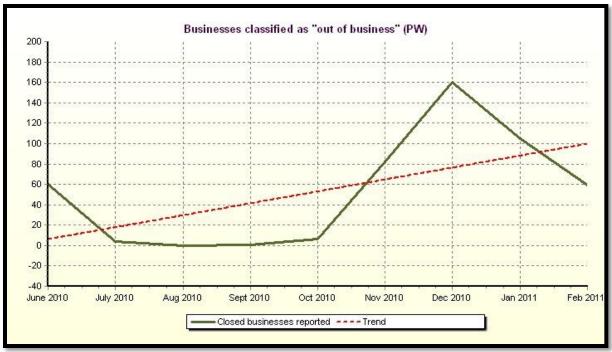

### City-Wide Scorecard Review

Review each perspective, it's objectives and associated measures.

- 1. Do the objectives fairly state what needs to be done to support he perspective?
- 2. Do the measures give a fair indication of whether we are meeting the objective?
- 3. Do the measures provide causal information related to other primary measures?