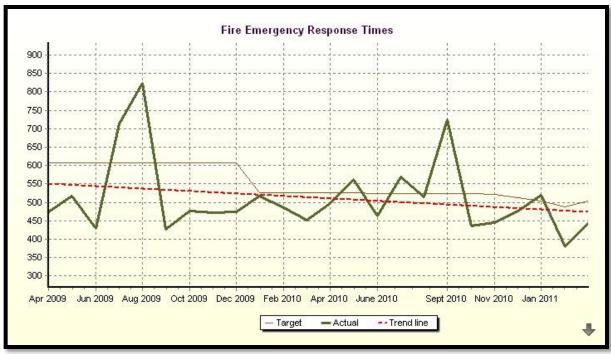

# Update of the Carson City Strategic Plan



"Gentlemen, we have run out of money. Now we have to think"

--Winston Churchill

#### Alignment, Measurement and Improvement



#### **Program Scorecards**



## Carson City Strategic Plan Review

Staff Recommendations

### City-Wide Scorecard Review

Review each perspective, it's objectives and associated measures.

- 1. Do the objectives fairly state what needs to be done to support he perspective?
- 2. Do the measures give a fair indication of whether we are meeting the objective?
- 3. Do the measures provide causal information related to other primary measures?





























































































































Objectives and measures for this perspective will reflect those developed as part of the Cultural Commission Strategic Plan.





## Eliminate this Perspective