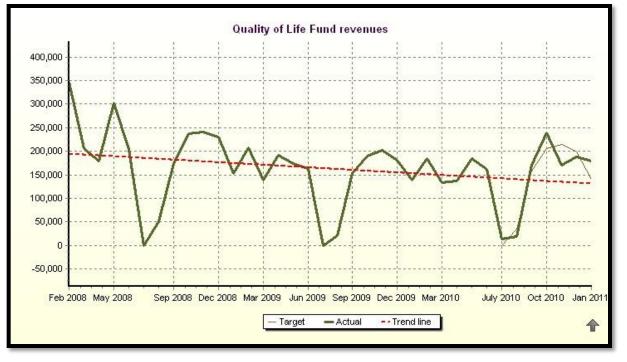

#### Alignment, Measurement and Improvement



#### **Program Scorecards**



## Carson City Strategic Plan Review

Staff Recommendations

### City-Wide Scorecard Review

Review each perspective, it's objectives and associated measures.

- 1. Do the objectives fairly state what needs to be done to support he perspective?
- 2. Do the measures give a fair indication of whether we are meeting the objective?
- 3. Do the measures provide causal information related to other primary measures?





























































































































Objectives and measures for this perspective will reflect those developed as part of the Cultural Commission Strategic Plan.





## Eliminate this Perspective