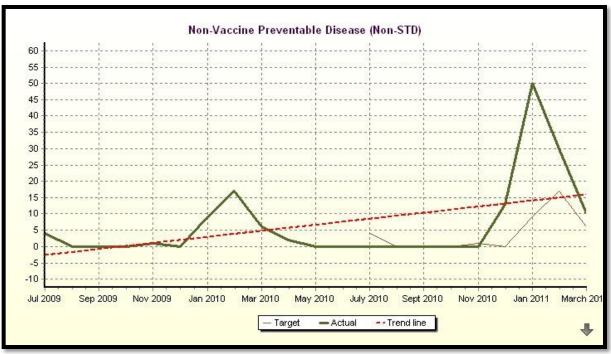

# Update of the Carson City Strategic Plan



"Gentlemen, we have run out of money. Now we have to think"

--Winston Churchill

#### Alignment, Measurement and Improvement



#### **Program Scorecards**



## Carson City Strategic Plan Review

Staff Recommendations

### City-Wide Scorecard Review

Review each perspective, it's objectives and associated measures.

- 1. Do the objectives fairly state what needs to be done to support he perspective?
- 2. Do the measures give a fair indication of whether we are meeting the objective?
- 3. Do the measures provide causal information related to other primary measures?





























































































































Objectives and measures for this perspective will reflect those developed as part of the Cultural Commission Strategic Plan.





## Eliminate this Perspective