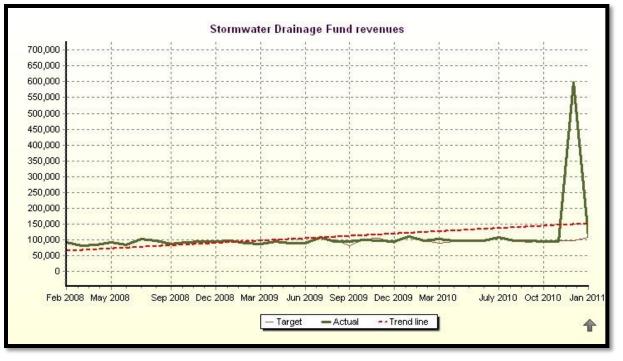

Measurement and Improvement



#### **Program Scorecards**



## Carson City Strategic Plan Review

Staff Recommendations

### City-Wide Scorecard Review

Review each perspective, it's objectives and associated measures.

- 1. Do the objectives fairly state what needs to be done to support he perspective?
- 2. Do the measures give a fair indication of whether we are meeting the objective?
- 3. Do the measures provide causal information related to other primary measures?





























































































































Objectives and measures for this perspective will reflect those developed as part of the Cultural Commission Strategic Plan.





## Eliminate this Perspective