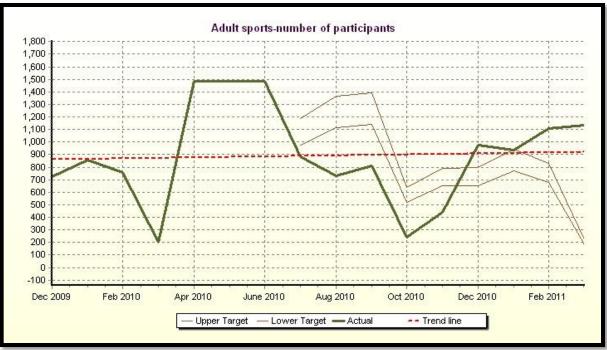

### City-Wide Scorecard Review

Review each perspective, it's objectives and associated measures.

- 1. Do the objectives fairly state what needs to be done to support he perspective?
- 2. Do the measures give a fair indication of whether we are meeting the objective?
- 3. Do the measures provide causal information related to other primary measures?