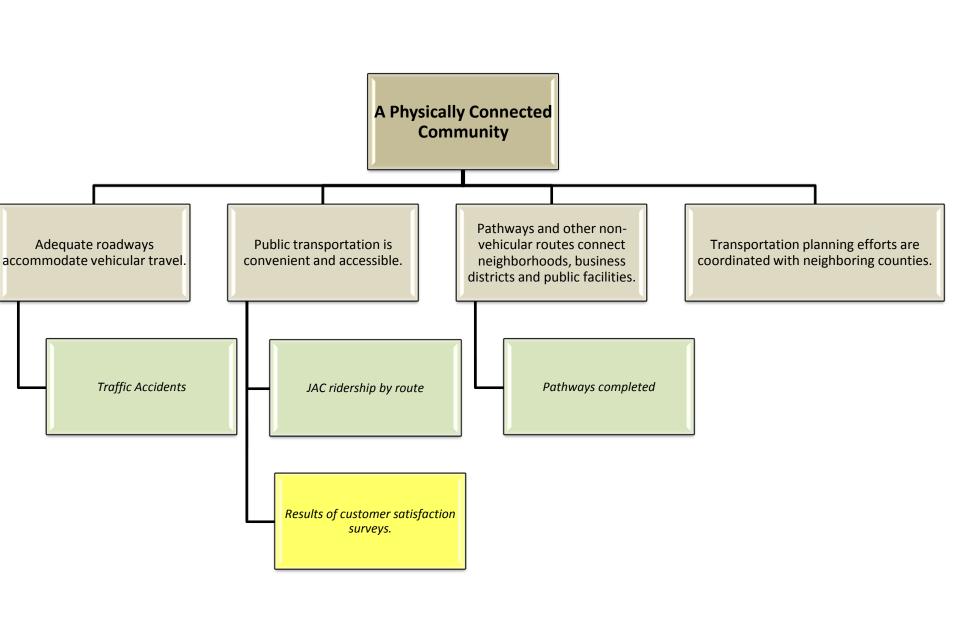

### City-Wide Scorecard Review

Review each perspective, it's objectives and associated measures.

- 1. Do the objectives fairly state what needs to be done to support he perspective?
- 2. Do the measures give a fair indication of whether we are meeting the objective?
- 3. Do the measures provide causal information related to other primary measures?