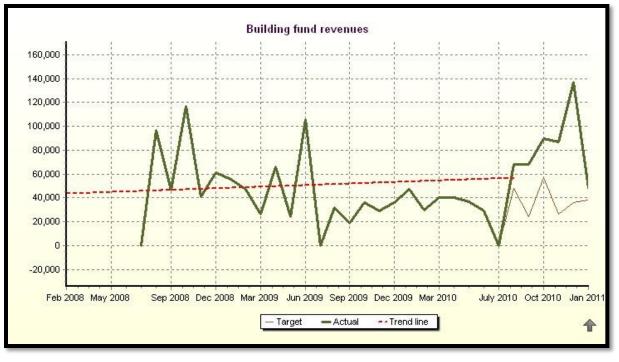

surement and Improvement



#### **Program Scorecards**



## Carson City Strategic Plan Review

Staff Recommendations

### City-Wide Scorecard Review

Review each perspective, it's objectives and associated measures.

- 1. Do the objectives fairly state what needs to be done to support he perspective?
- 2. Do the measures give a fair indication of whether we are meeting the objective?
- 3. Do the measures provide causal information related to other primary measures?





























































































































Objectives and measures for this perspective will reflect those developed as part of the Cultural Commission Strategic Plan.





## Eliminate this Perspective