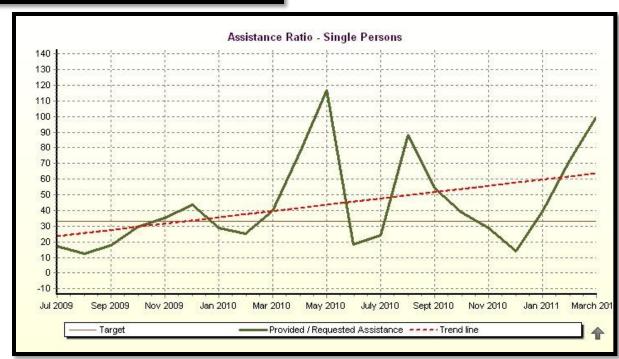

### City-Wide Scorecard Review

Review each perspective, it's objectives and associated measures.

- 1. Do the objectives fairly state what needs to be done to support he perspective?
- 2. Do the measures give a fair indication of whether we are meeting the objective?
- 3. Do the measures provide causal information related to other primary measures?