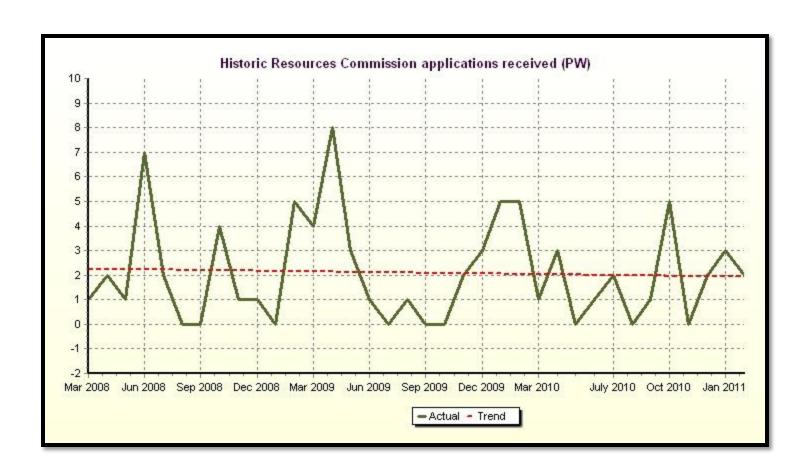

Objectives and measures for this perspective will reflect those developed as part of the Cultural Commission Strategic Plan.