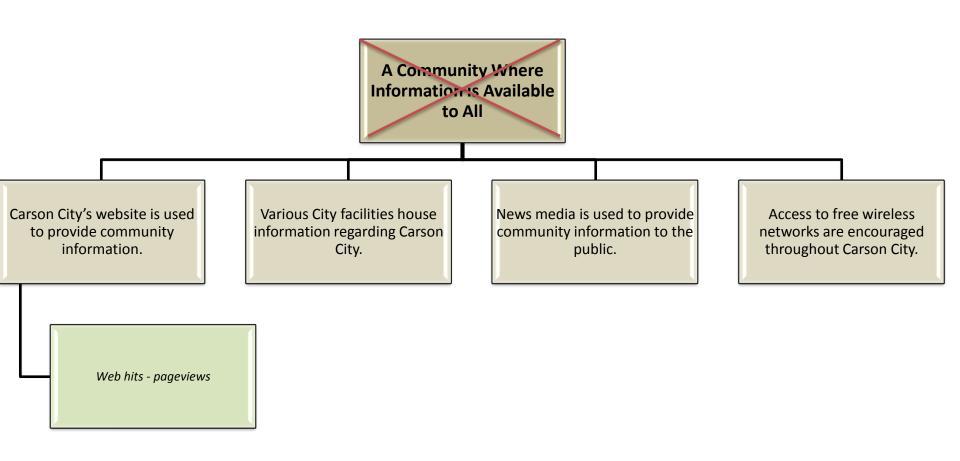

--Winston Churchill

#### Alignment, Measurement and Improvement



#### **Program Scorecards**



## Carson City Strategic Plan Review

Staff Recommendations

### City-Wide Scorecard Review

Review each perspective, it's objectives and associated measures.

- 1. Do the objectives fairly state what needs to be done to support he perspective?
- 2. Do the measures give a fair indication of whether we are meeting the objective?
- 3. Do the measures provide causal information related to other primary measures?





























































































































Objectives and measures for this perspective will reflect those developed as part of the Cultural Commission Strategic Plan.





## Eliminate this Perspective