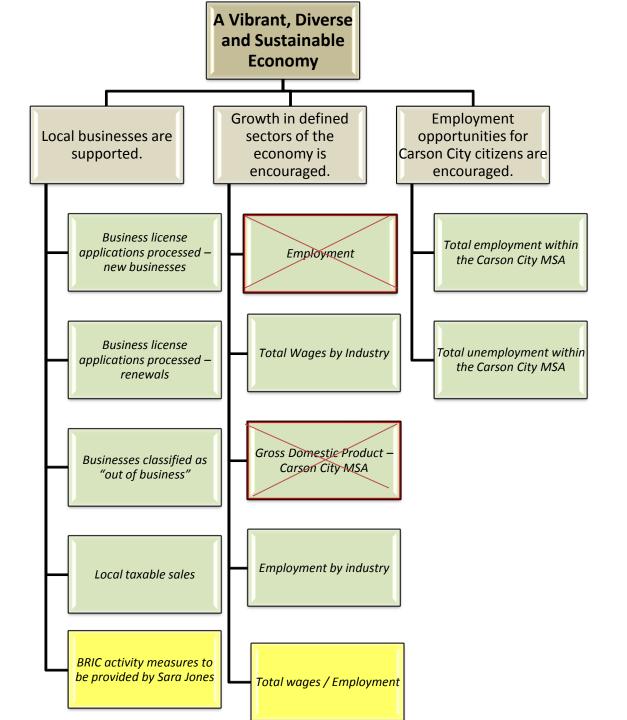

### City-Wide Scorecard Review

Review each perspective, it's objectives and associated measures.

- 1. Do the objectives fairly state what needs to be done to support he perspective?
- 2. Do the measures give a fair indication of whether we are meeting the objective?
- 3. Do the measures provide causal information related to other primary measures?