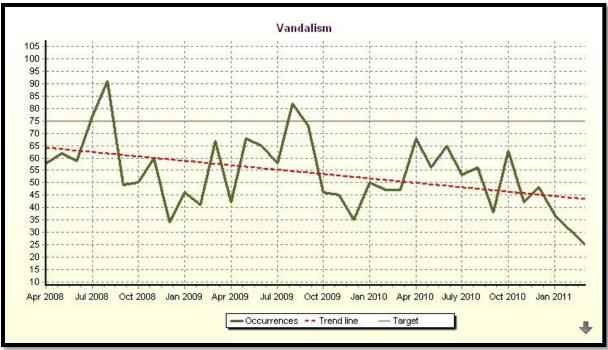

### City-Wide Scorecard Review

Review each perspective, it's objectives and associated measures.

- 1. Do the objectives fairly state what needs to be done to support he perspective?
- 2. Do the measures give a fair indication of whether we are meeting the objective?
- 3. Do the measures provide causal information related to other primary measures?