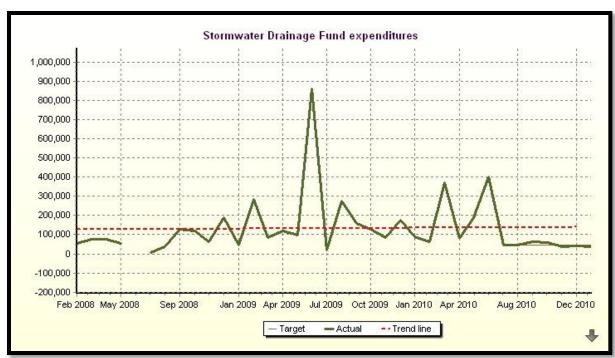

easurement and Improvement



#### **Program Scorecards**



## Carson City Strategic Plan Review

Staff Recommendations

### City-Wide Scorecard Review

Review each perspective, it's objectives and associated measures.

- 1. Do the objectives fairly state what needs to be done to support he perspective?
- 2. Do the measures give a fair indication of whether we are meeting the objective?
- 3. Do the measures provide causal information related to other primary measures?





























































































































Objectives and measures for this perspective will reflect those developed as part of the Cultural Commission Strategic Plan.





## Eliminate this Perspective