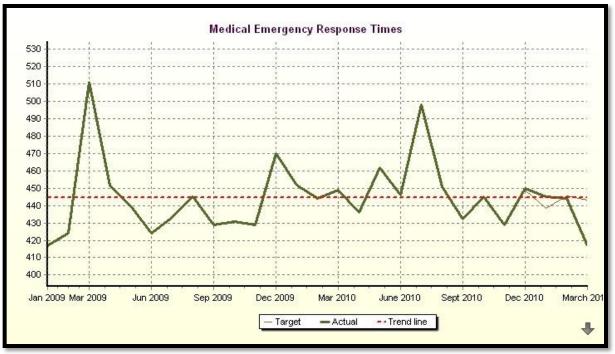

# Update of the Carson City Strategic Plan



"Gentlemen, we have run out of money. Now we have to think"

--Winston Churchill

#### Alignment, Measurement and Improvement



#### **Program Scorecards**



## Carson City Strategic Plan Review

Staff Recommendations

### City-Wide Scorecard Review

Review each perspective, it's objectives and associated measures.

- 1. Do the objectives fairly state what needs to be done to support he perspective?
- 2. Do the measures give a fair indication of whether we are meeting the objective?
- 3. Do the measures provide causal information related to other primary measures?





























































































































Objectives and measures for this perspective will reflect those developed as part of the Cultural Commission Strategic Plan.





## Eliminate this Perspective