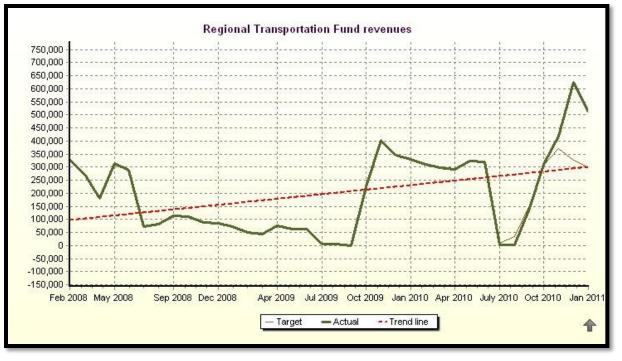

urchill

#### Alignment, Measurement and Improvement



#### **Program Scorecards**



## Carson City Strategic Plan Review

Staff Recommendations

### City-Wide Scorecard Review

Review each perspective, it's objectives and associated measures.

- 1. Do the objectives fairly state what needs to be done to support he perspective?
- 2. Do the measures give a fair indication of whether we are meeting the objective?
- 3. Do the measures provide causal information related to other primary measures?





























































































































Objectives and measures for this perspective will reflect those developed as part of the Cultural Commission Strategic Plan.





## Eliminate this Perspective