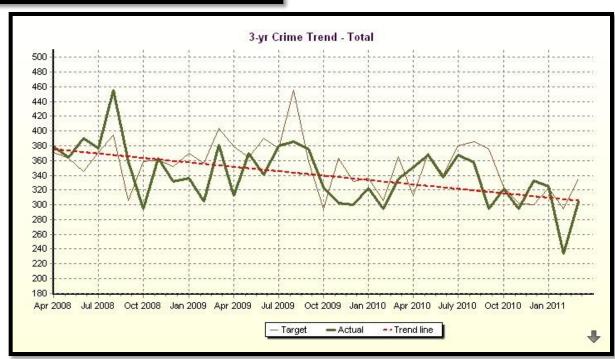

### City-Wide Scorecard Review

Review each perspective, it's objectives and associated measures.

- 1. Do the objectives fairly state what needs to be done to support he perspective?
- 2. Do the measures give a fair indication of whether we are meeting the objective?
- 3. Do the measures provide causal information related to other primary measures?