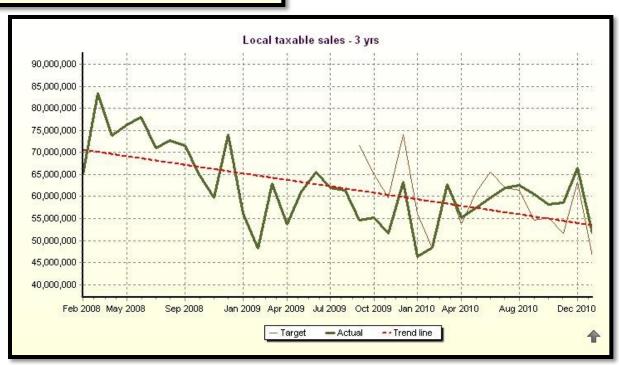

### City-Wide Scorecard Review

Review each perspective, it's objectives and associated measures.

- 1. Do the objectives fairly state what needs to be done to support he perspective?
- 2. Do the measures give a fair indication of whether we are meeting the objective?
- 3. Do the measures provide causal information related to other primary measures?