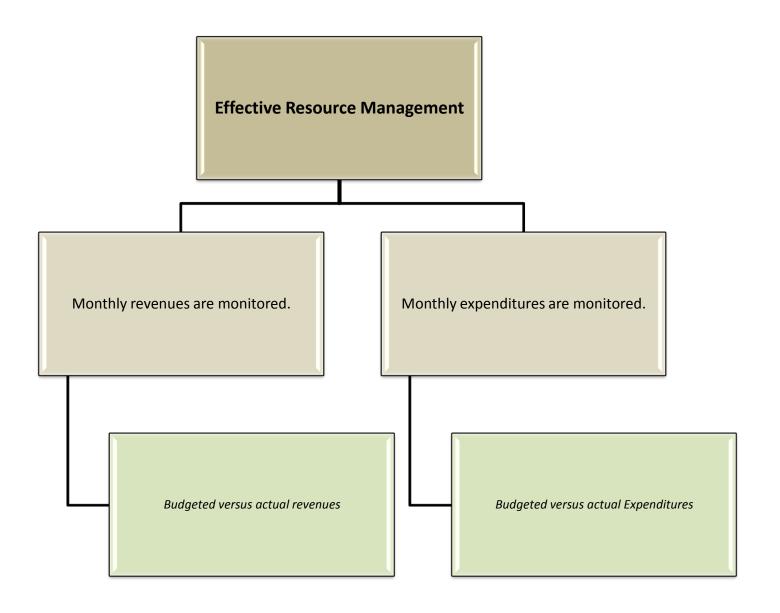

ton Churchill

#### Alignment, Measurement and Improvement



#### **Program Scorecards**



## Carson City Strategic Plan Review

Staff Recommendations

### City-Wide Scorecard Review

Review each perspective, it's objectives and associated measures.

- 1. Do the objectives fairly state what needs to be done to support he perspective?
- 2. Do the measures give a fair indication of whether we are meeting the objective?
- 3. Do the measures provide causal information related to other primary measures?





























































































































Objectives and measures for this perspective will reflect those developed as part of the Cultural Commission Strategic Plan.





## Eliminate this Perspective