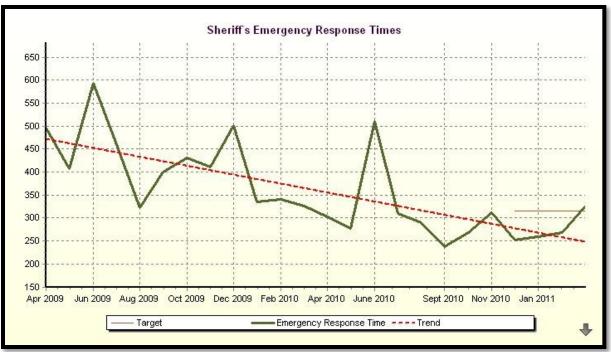

### City-Wide Scorecard Review

Review each perspective, it's objectives and associated measures.

- 1. Do the objectives fairly state what needs to be done to support he perspective?
- 2. Do the measures give a fair indication of whether we are meeting the objective?
- 3. Do the measures provide causal information related to other primary measures?