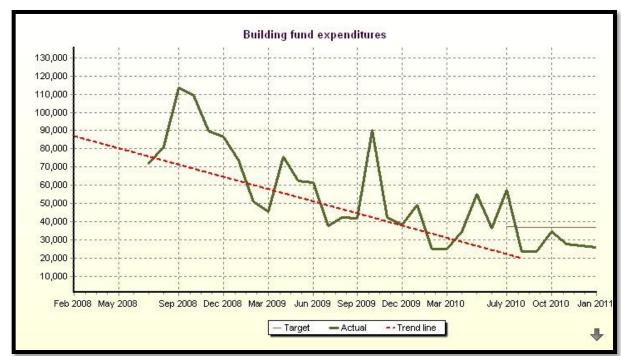

rement and Improvement



#### **Program Scorecards**



## Carson City Strategic Plan Review

Staff Recommendations

### City-Wide Scorecard Review

Review each perspective, it's objectives and associated measures.

- 1. Do the objectives fairly state what needs to be done to support he perspective?
- 2. Do the measures give a fair indication of whether we are meeting the objective?
- 3. Do the measures provide causal information related to other primary measures?





























































































































Objectives and measures for this perspective will reflect those developed as part of the Cultural Commission Strategic Plan.





## Eliminate this Perspective