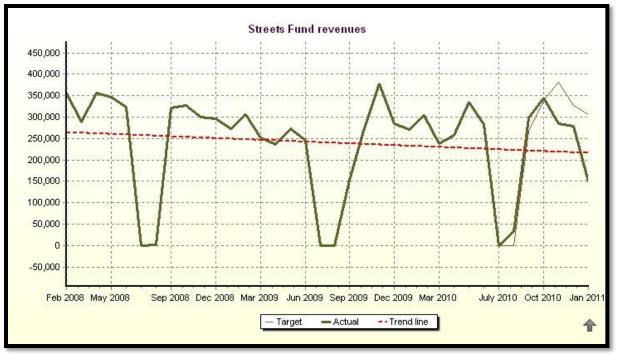

ill

#### Alignment, Measurement and Improvement



#### **Program Scorecards**



## Carson City Strategic Plan Review

Staff Recommendations

### City-Wide Scorecard Review

Review each perspective, it's objectives and associated measures.

- 1. Do the objectives fairly state what needs to be done to support he perspective?
- 2. Do the measures give a fair indication of whether we are meeting the objective?
- 3. Do the measures provide causal information related to other primary measures?





























































































































Objectives and measures for this perspective will reflect those developed as part of the Cultural Commission Strategic Plan.





## Eliminate this Perspective