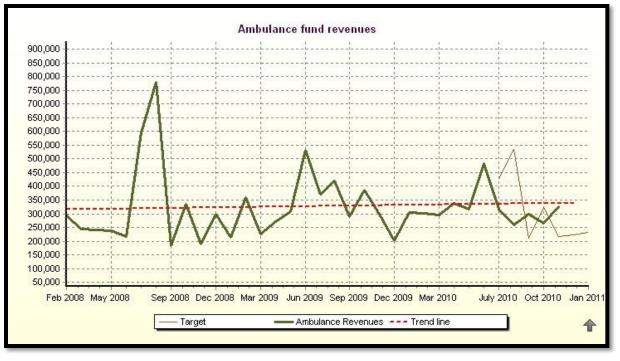

# Alignment, Measurement and Improvement



#### **Program Scorecards**



## Carson City Strategic Plan Review

Staff Recommendations

### City-Wide Scorecard Review

Review each perspective, it's objectives and associated measures.

- 1. Do the objectives fairly state what needs to be done to support he perspective?
- 2. Do the measures give a fair indication of whether we are meeting the objective?
- 3. Do the measures provide causal information related to other primary measures?





























































































































Objectives and measures for this perspective will reflect those developed as part of the Cultural Commission Strategic Plan.





## Eliminate this Perspective