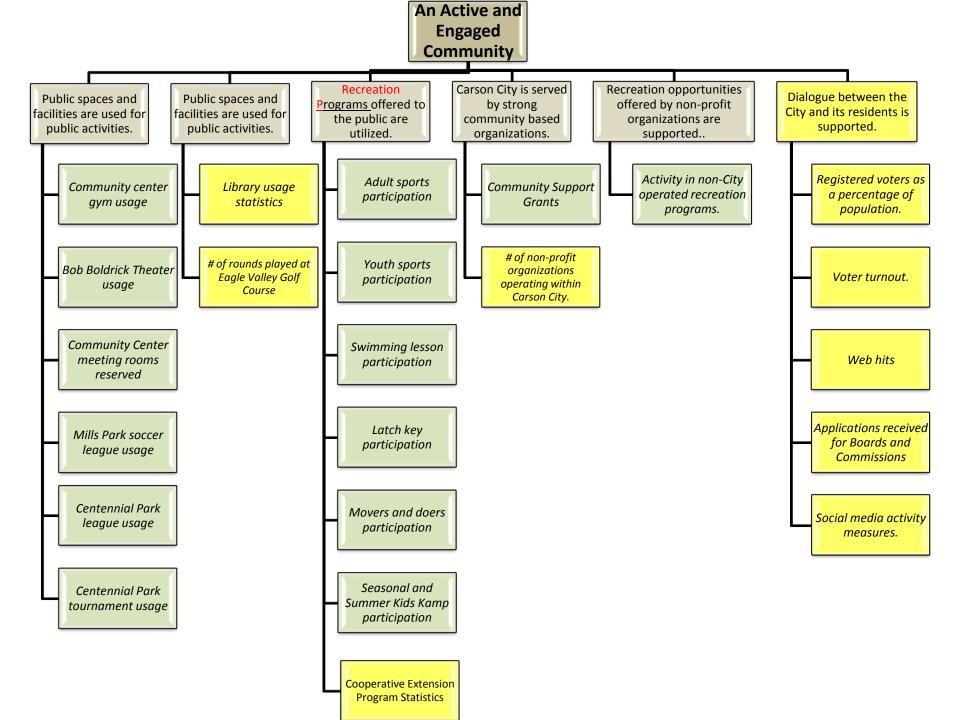

#### **Program Scorecards**

### City-Wide Scorecard Review

Review each perspective, it's objectives and associated measures.

- 1. Do the objectives fairly state what needs to be done to support he perspective?
- 2. Do the measures give a fair indication of whether we are meeting the objective?
- 3. Do the measures provide causal information related to other primary measures?