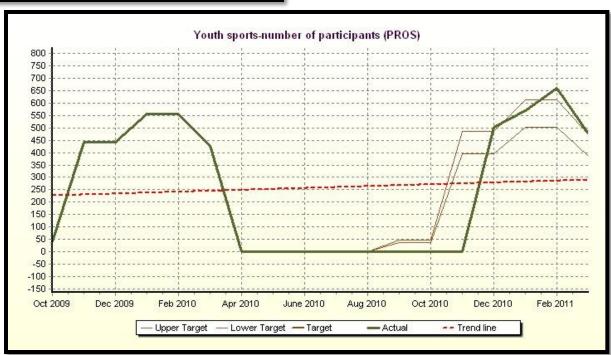

### City-Wide Scorecard Review

Review each perspective, it's objectives and associated measures.

- 1. Do the objectives fairly state what needs to be done to support he perspective?
- 2. Do the measures give a fair indication of whether we are meeting the objective?
- 3. Do the measures provide causal information related to other primary measures?