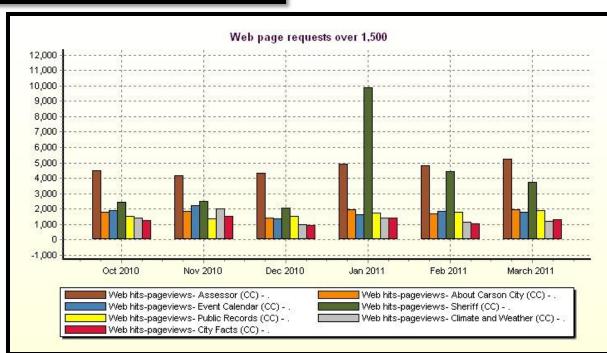

Winston Churchill

#### Alignment, Measurement and Improvement



#### **Program Scorecards**



## Carson City Strategic Plan Review

Staff Recommendations

### City-Wide Scorecard Review

Review each perspective, it's objectives and associated measures.

- 1. Do the objectives fairly state what needs to be done to support he perspective?
- 2. Do the measures give a fair indication of whether we are meeting the objective?
- 3. Do the measures provide causal information related to other primary measures?





























































































































Objectives and measures for this perspective will reflect those developed as part of the Cultural Commission Strategic Plan.





## Eliminate this Perspective