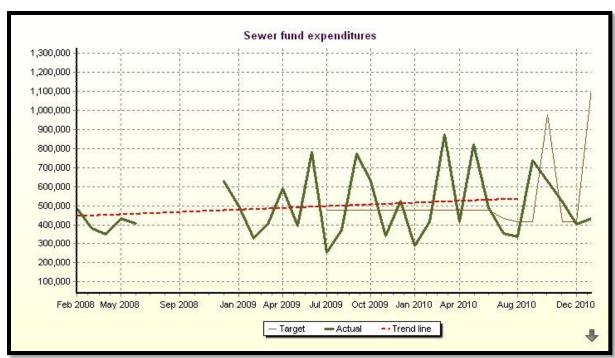

t, Measurement and Improvement



#### **Program Scorecards**



## Carson City Strategic Plan Review

Staff Recommendations

### City-Wide Scorecard Review

Review each perspective, it's objectives and associated measures.

- 1. Do the objectives fairly state what needs to be done to support he perspective?
- 2. Do the measures give a fair indication of whether we are meeting the objective?
- 3. Do the measures provide causal information related to other primary measures?





























































































































Objectives and measures for this perspective will reflect those developed as part of the Cultural Commission Strategic Plan.





## Eliminate this Perspective