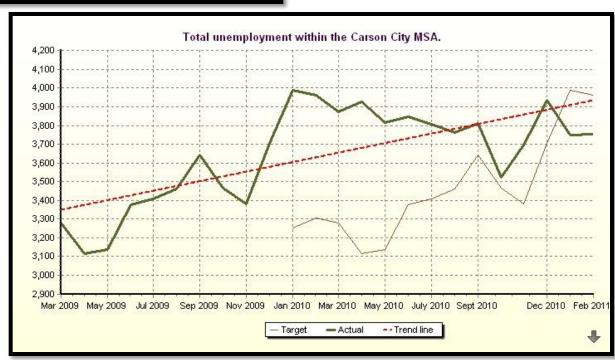

### City-Wide Scorecard Review

Review each perspective, it's objectives and associated measures.

- 1. Do the objectives fairly state what needs to be done to support he perspective?
- 2. Do the measures give a fair indication of whether we are meeting the objective?
- 3. Do the measures provide causal information related to other primary measures?