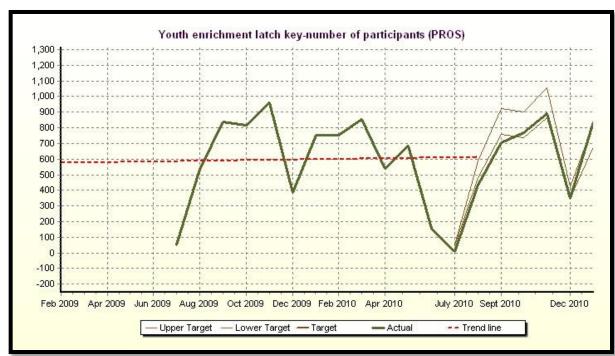

### City-Wide Scorecard Review

Review each perspective, it's objectives and associated measures.

- 1. Do the objectives fairly state what needs to be done to support he perspective?
- 2. Do the measures give a fair indication of whether we are meeting the objective?
- 3. Do the measures provide causal information related to other primary measures?