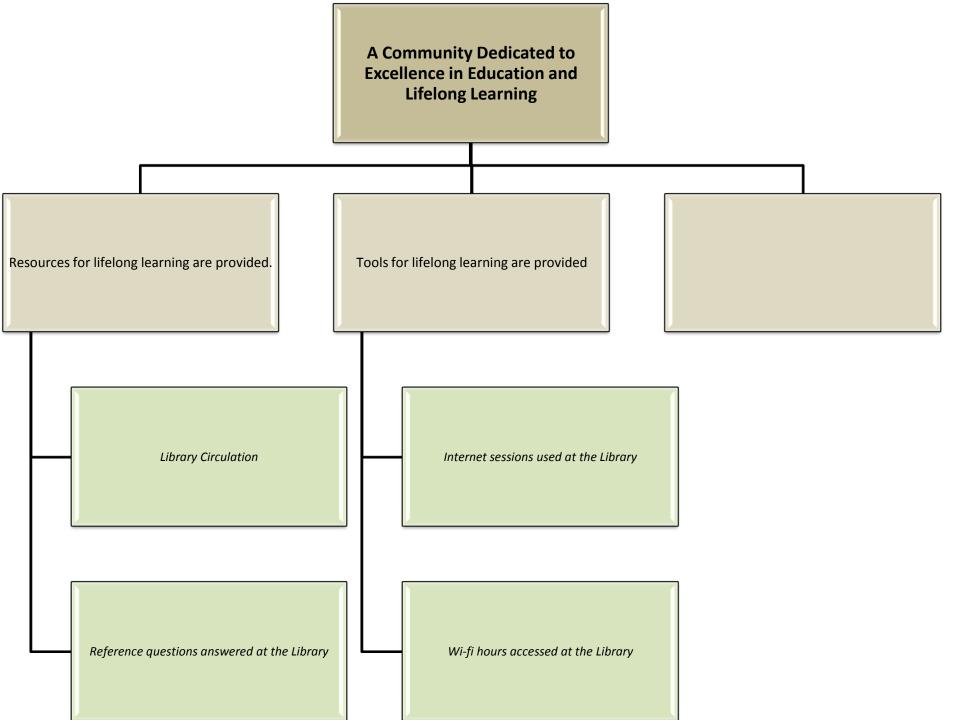

Objectives and measures for this perspective will reflect those developed as part of the Cultural Commission Strategic Plan.