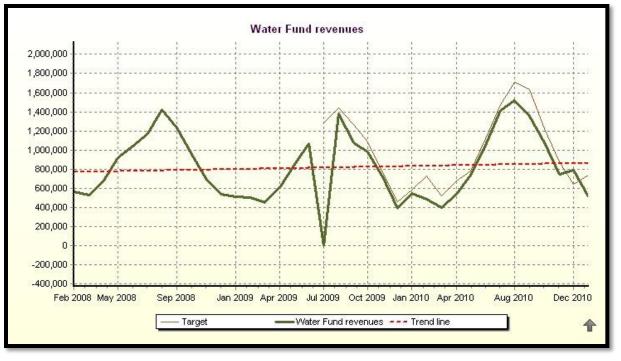

ignment, Measurement and Improvement



#### **Program Scorecards**



## Carson City Strategic Plan Review

Staff Recommendations

### City-Wide Scorecard Review

Review each perspective, it's objectives and associated measures.

- 1. Do the objectives fairly state what needs to be done to support he perspective?
- 2. Do the measures give a fair indication of whether we are meeting the objective?
- 3. Do the measures provide causal information related to other primary measures?





























































































































Objectives and measures for this perspective will reflect those developed as part of the Cultural Commission Strategic Plan.





## Eliminate this Perspective