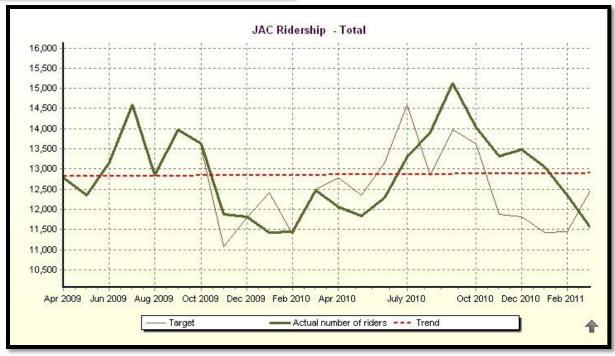

### City-Wide Scorecard Review

Review each perspective, it's objectives and associated measures.

- 1. Do the objectives fairly state what needs to be done to support he perspective?
- 2. Do the measures give a fair indication of whether we are meeting the objective?
- 3. Do the measures provide causal information related to other primary measures?