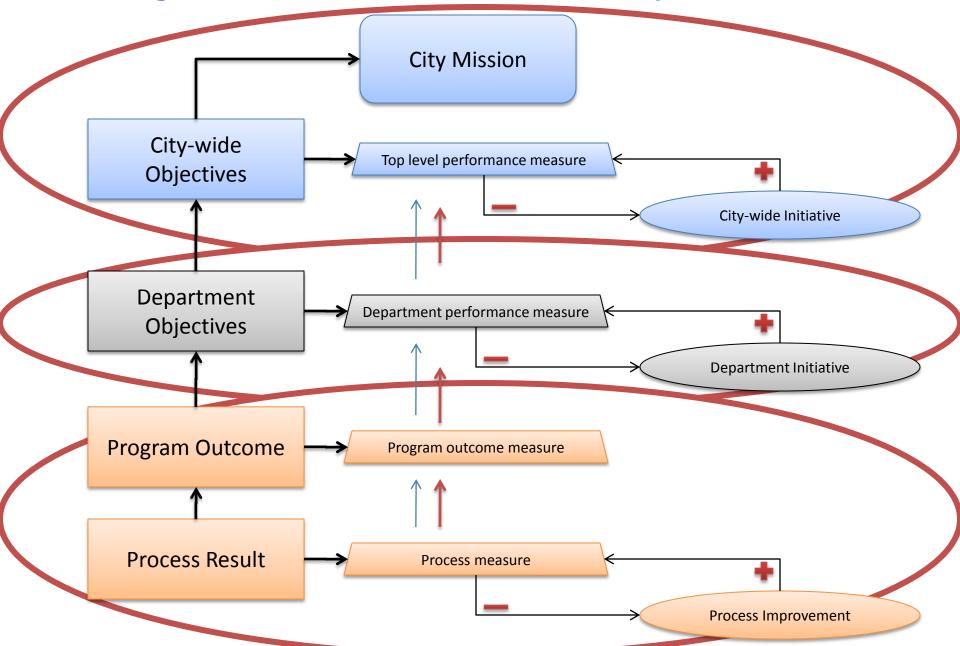

#### Alignment, Measurement and Improvement

### City-Wide Scorecard Review

Review each perspective, it's objectives and associated measures.

- 1. Do the objectives fairly state what needs to be done to support he perspective?
- 2. Do the measures give a fair indication of whether we are meeting the objective?
- 3. Do the measures provide causal information related to other primary measures?