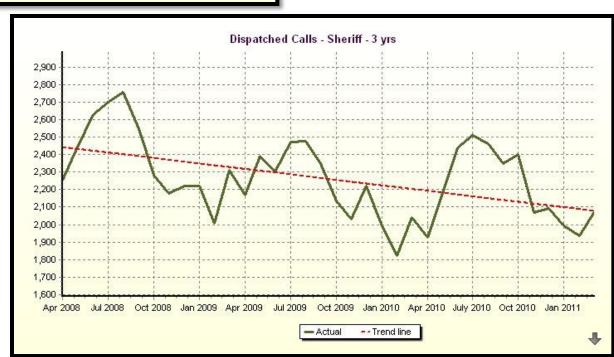

### City-Wide Scorecard Review

Review each perspective, it's objectives and associated measures.

- 1. Do the objectives fairly state what needs to be done to support he perspective?
- 2. Do the measures give a fair indication of whether we are meeting the objective?
- 3. Do the measures provide causal information related to other primary measures?