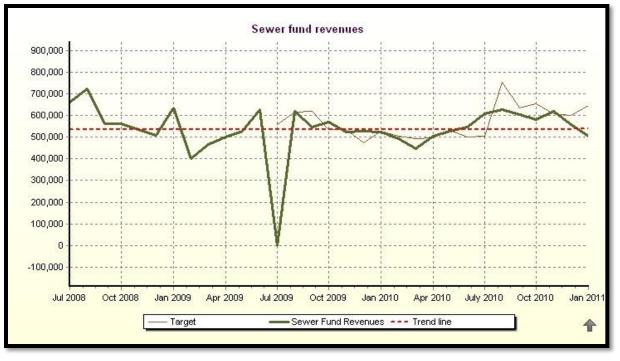

ent, Measurement and Improvement



#### **Program Scorecards**



## Carson City Strategic Plan Review

Staff Recommendations

### City-Wide Scorecard Review

Review each perspective, it's objectives and associated measures.

- 1. Do the objectives fairly state what needs to be done to support he perspective?
- 2. Do the measures give a fair indication of whether we are meeting the objective?
- 3. Do the measures provide causal information related to other primary measures?





























































































































Objectives and measures for this perspective will reflect those developed as part of the Cultural Commission Strategic Plan.





## Eliminate this Perspective