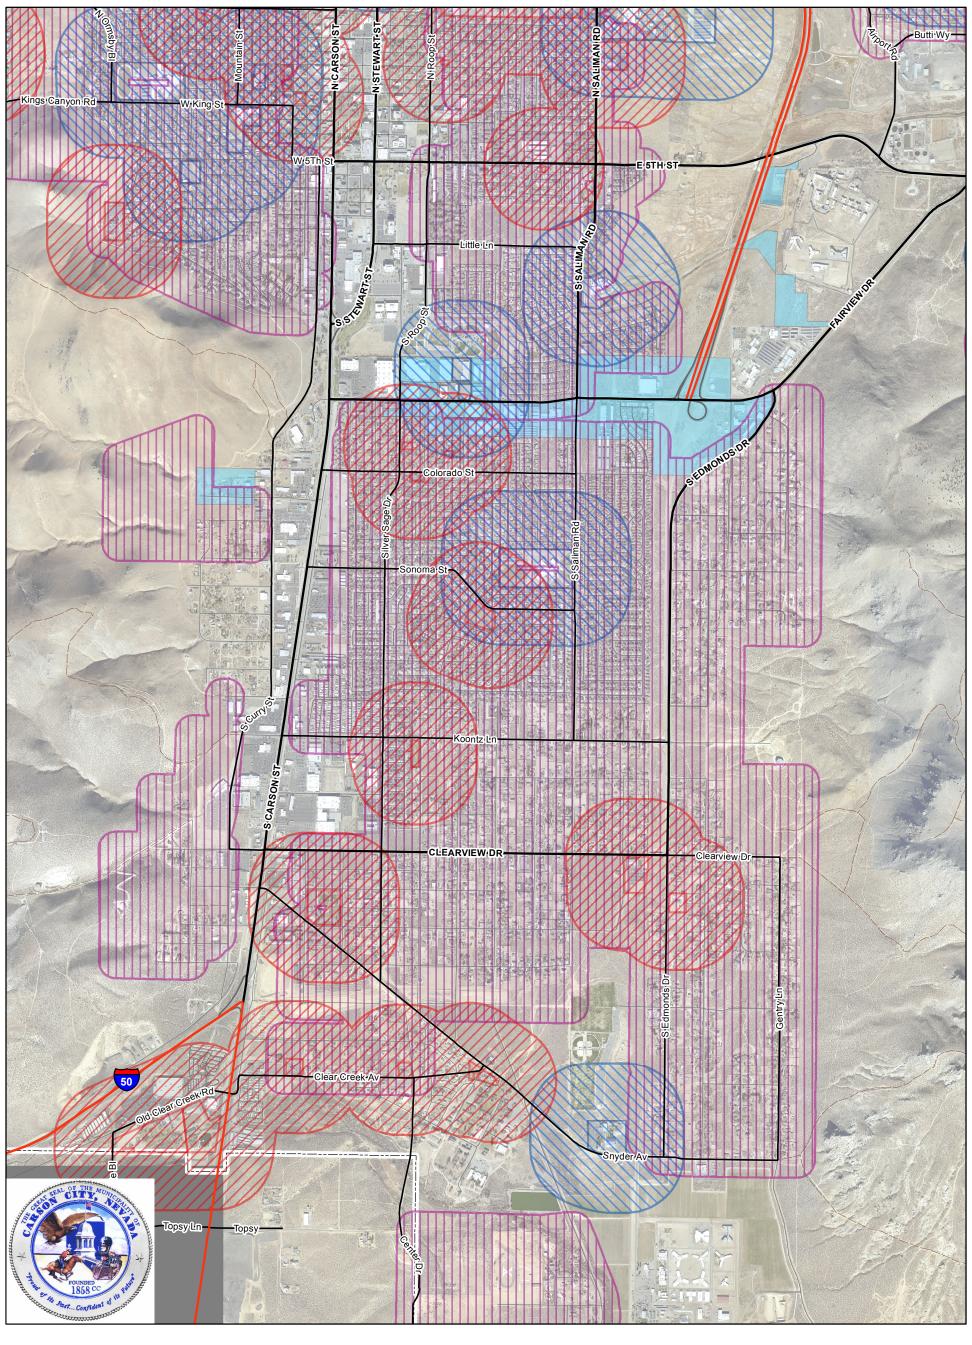

## Proposed MME Cultivation, Production and Testing Facilities Locations - South

1,000 Ft Buffer - Schools

1,000 Ft Buffer - Other Community Facilities

LI (Limited Industrial)

GI (General Industrial)

AIP (Airport Industrial)

0.5

1 Miles

0

The data contained herein has been housed and/or compiled in a geographic information system (GIS) by Douglas County for the use of Carson City. The data does not represent survey delineation and should not be construed as a replacement for the authoritative source, plat maps, deeds, resurveys, etc. No liability is assumed by Carson City or Douglas County or as to the sufficiency or accuracy of the data.