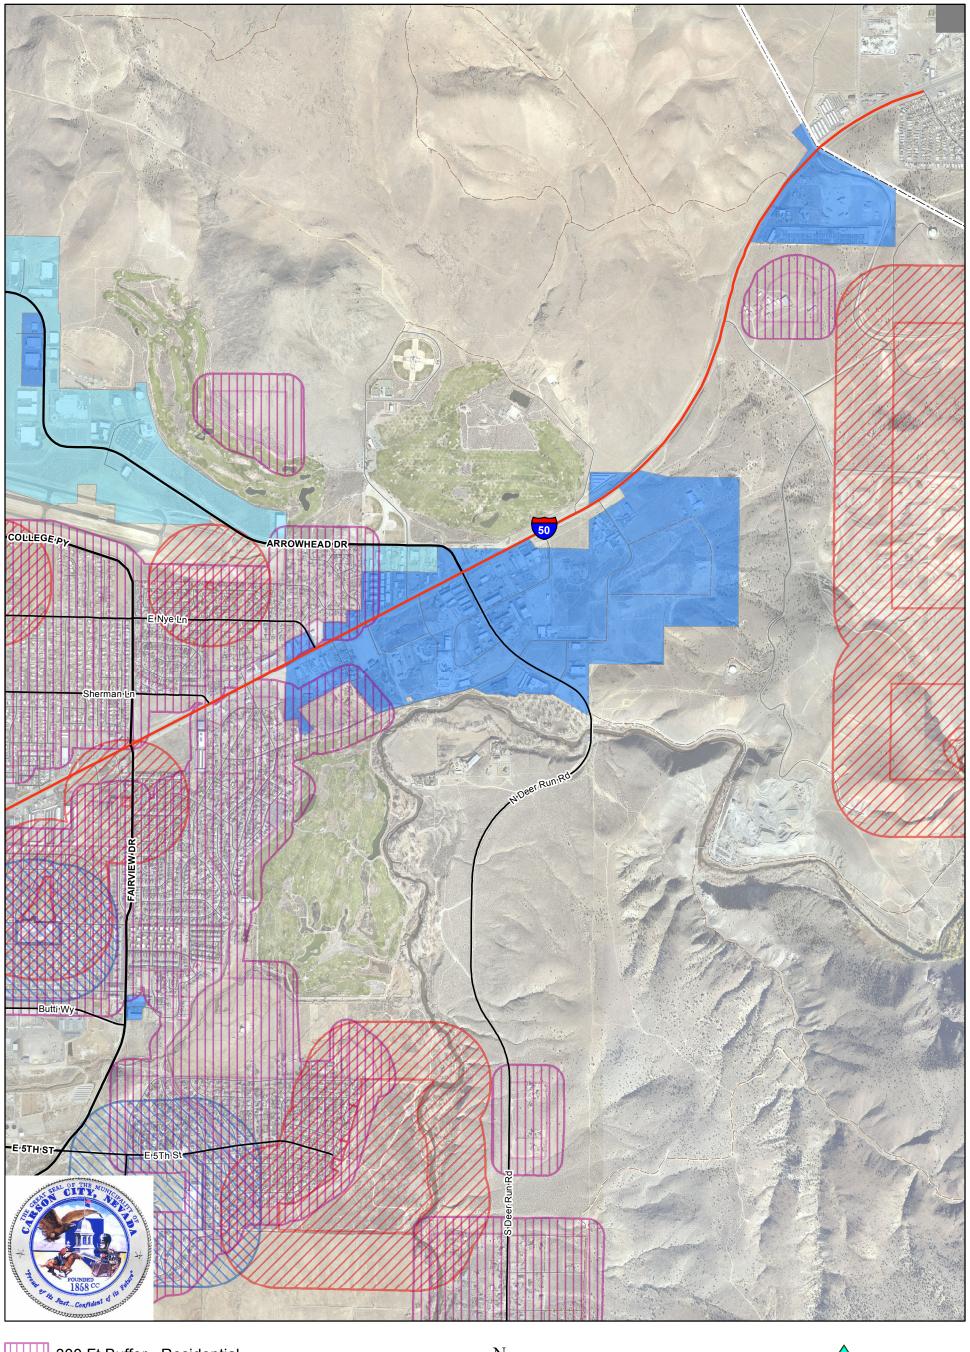

## Proposed MME Cultivation, Production and Testing Facilities Locations - East

1,000 Ft Buffer - Schools

1,000 Ft Buffer - Other Community Facilities

LI (Limited Industrial)

GI (General Industrial)

AIP (Airport Industrial)

0.5

0

The data contained herein has been housed and/or compiled in a geographic information system (GIS) by Douglas County for the use of Carson City. The data does not represent survey delineation and should not be construed as a replacement for the authoritative source, plat maps, deeds, resurveys, etc. No liability is assumed by Carson City or Douglas County or as to the sufficiency or accuracy of the data.

1 Miles