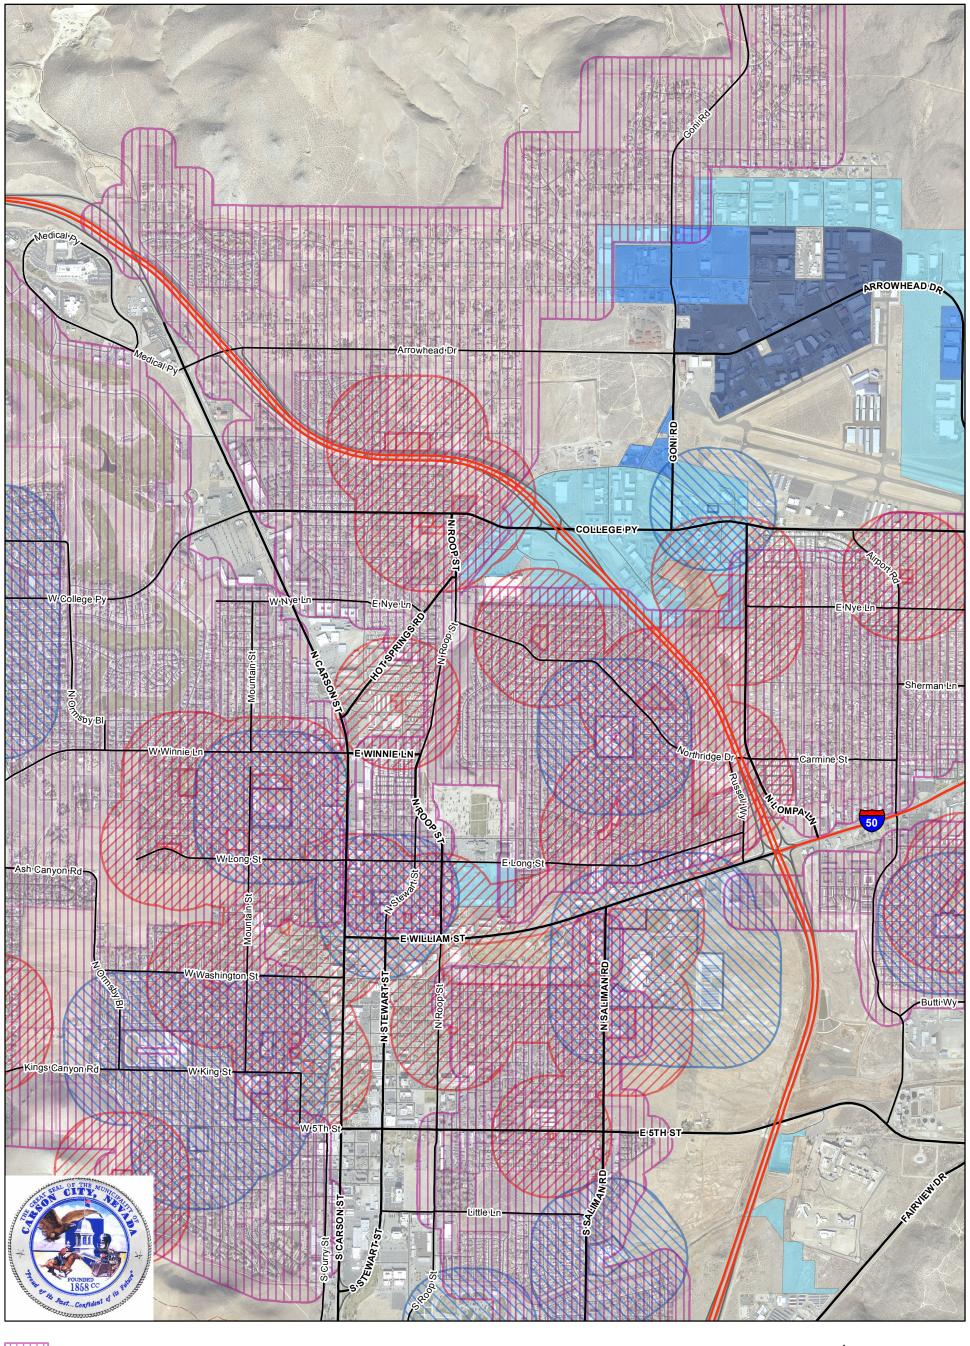

## Proposed MME Cultivation, Production and Testing Facilities Locations - West

1,000 Ft Buffer - Other Community Facilities

GI (General Industrial)

AIP (Airport Industrial)

0.5

0

The data contained herein has been housed and/or compiled in a geographic information system (GIS) by Douglas County for the use of Carson City. The data does not represent survey delineation and should not be construed as a replacement for the authoritative source, plat maps, deeds, resurveys, etc. No liability is assumed by Carson City or Douglas County or as to the sufficiency or accuracy of the data.

1 Miles