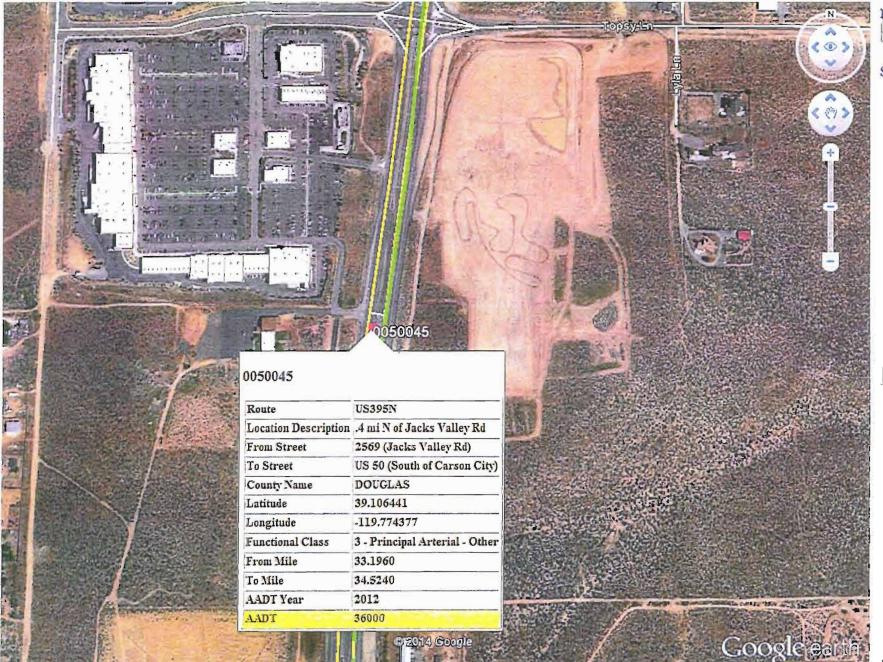

- \*\*Public Record Correction: The NDOT traffic records information Web site shows the following traffic counts for 2012:
  - 18,000 AADT at downtown banner
  - 7,500 AADT on Old Clear Creek Road at the west entrance to Fuji Park
  - 49,000 AADT on US 395 approximately .2 miles north of the intersection with Highway 50
  - 36,000 AADT on US 395 approximately .25 miles south of Topsy Lane

City staff believes the difference between the last two AADT counts is mostly accounted for by the folks heading west of Hwy 50 to go to the lake; so, the 36,000 number is probably best to use.