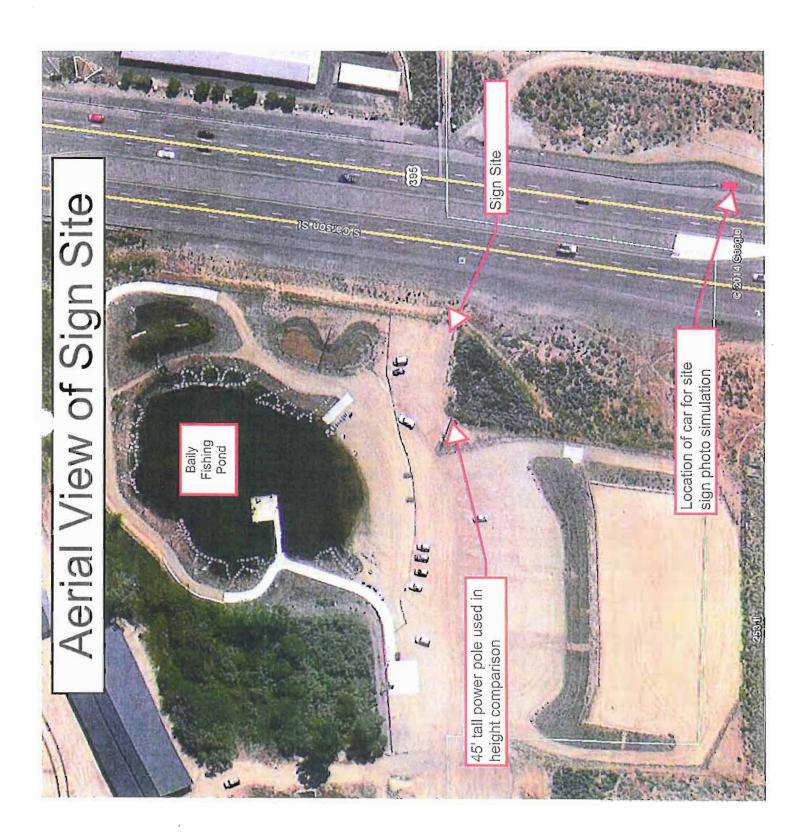

As mentioned above, the Commission wanted additional information on the project. Staff will be returning at this meeting to address the following concerns.

- 1) Fairgrounds/Fuji Park Complex Signage Plan (Exhibit B)
  - A. Integrated Signage Plan Directional/Event Banner Sign, NDOT Information Signs (Brown), Complex Monument Sign, and Complex Facilities Sign Arrays along Old Clear Creek Road
- 2) Sign Location
  - A. Master Plan Right-in / Right-out entrance (Exhibit C)
  - B. Traffic Counts and Traffic Patterns (Exhibit D)
    - i. Correction of traffic counts on US 395 and Old Clear Creek Road (\*\* Refer to note at bottom of staff report on page 2))
    - ii. Traffic patterns related to sign purpose
  - C. Other Possible Locations
    - i. At Complex Along US 395 or Old Clear Creek Road
    - ii. Off Site on private property or within NDOT right-of-way.
- 3) Sign Size and Visibility (Exhibit E)
  - A. Determination of Size:
    - i. Factors considered
      - 1. Grade difference
      - 2. Visual obstructions
      - 3. Distance from roadway
      - 4. View shed surrounding sign location

- B. Process Used
  - i. Bucket truck and lettering mock-ups
  - ii. Driving on highway whole observing proposed location
- C. Photo-simulation's Development Process Related to Accuracy
- D. Size Comparison between Fairgrounds/Fuji Park Sign vs. Community Center Sign (Exhibit F)
- E. Size Related to Similar Signs in Commercial Districts (Exhibit G)
- 4) Sign Style Limited Options Available
  - A. Replaceable Letters
  - B. Banners
    - i. Banner issues: single vs double cost comparisons
  - C. Static Sign
  - D. LED Reader Board
- 5) Role of Sign / Return on \$30,000 of Quality of Life Investment
  - A. Event Promotional Tool
  - B. Community Communication Tool