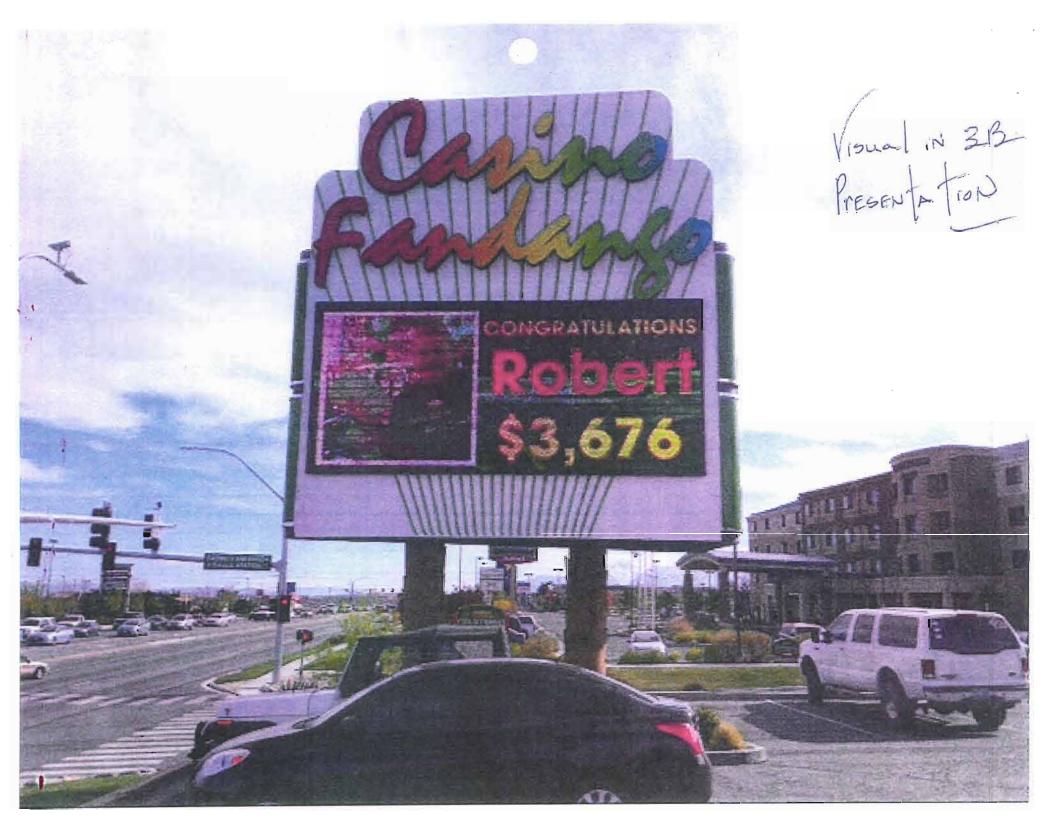

FIGURE

Changeable Event Banner initially, LED Reader Board ultimately: Approx. 240 s.f. Boyada Sesquicentennial Fair July 30 - Aug 3 Fixed Directional Signage: Approx. 36 Carson City Fairgrounds sf. each 2.4 Fuji Park 2.4 Exhibit Hall Baily Fishing Pond 2.4 Dog Park Exhibit A CARSON CITY FAIRGROUNDS & FUJI PARK COMPLEX DIRECTIONAL/EVENT BANNER CONCEPTUAL SIGN WITH APPROXIMATE DIMENSIONS

<sup>\*</sup> This estimate of probable costs represents staff's best estimate for the proposed work, based on limited data.

Stories of the first of the second of

Visual IN 3B PRESENTATION