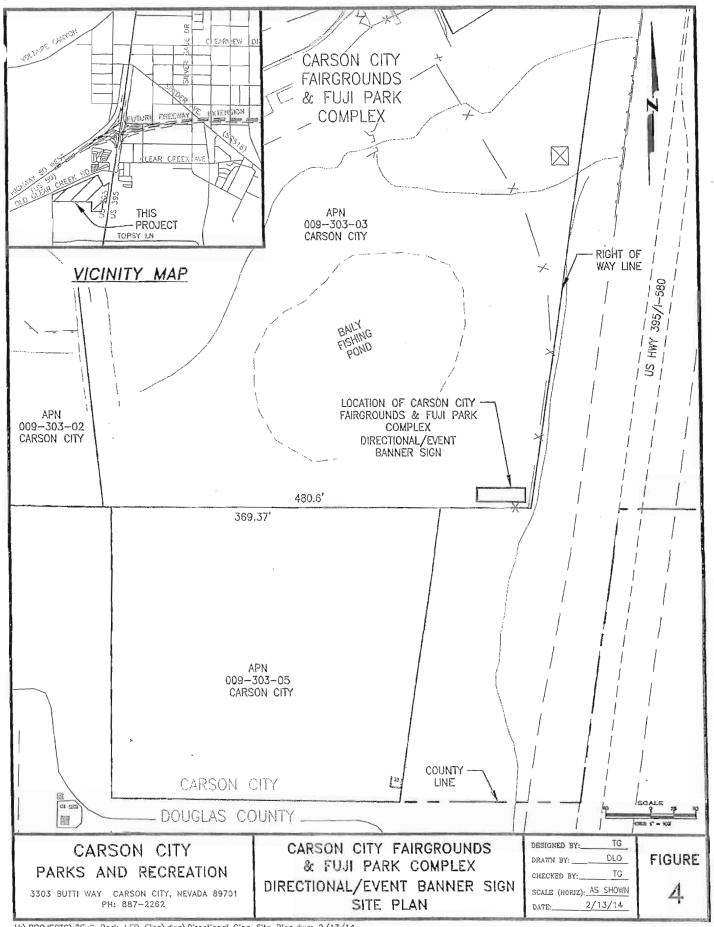

Room Tax= 10%

Agenda Item 3B (Handout)

ECTS\\$Fuji Park LED Sign\dwg\Directional Sign Site Plan.dwg; 2/19/14

# CARSON CITY PARKS AND RECREATION

CARSON CITY FAIRGROUNDS
& FUJI PARK COMPLEX
DIRECTIONAL/EVENT BANNER S
CONCEPTUAL SIGN

LEX

DEATH BY: OLO

CHECKED BY: TG

CHECKED BY: TG

SCALE (HORIZ): AS SHOWN

DATE: 2/19/14

FIGURE

Changeable Event Banner initially, LED Reader Board ultimately: Approx. 240 s.f. Boyada Sesquicentennial Fair July 30 - Aug 3 Fixed Directional Signage: Approx. 36 Carson City Fairgrounds sf. each 2.4 Fuji Park 2.4 Exhibit Hall Baily Fishing Pond 2.4 Dog Park Exhibit A CARSON CITY FAIRGROUNDS & FUJI PARK COMPLEX DIRECTIONAL/EVENT BANNER CONCEPTUAL SIGN WITH APPROXIMATE DIMENSIONS