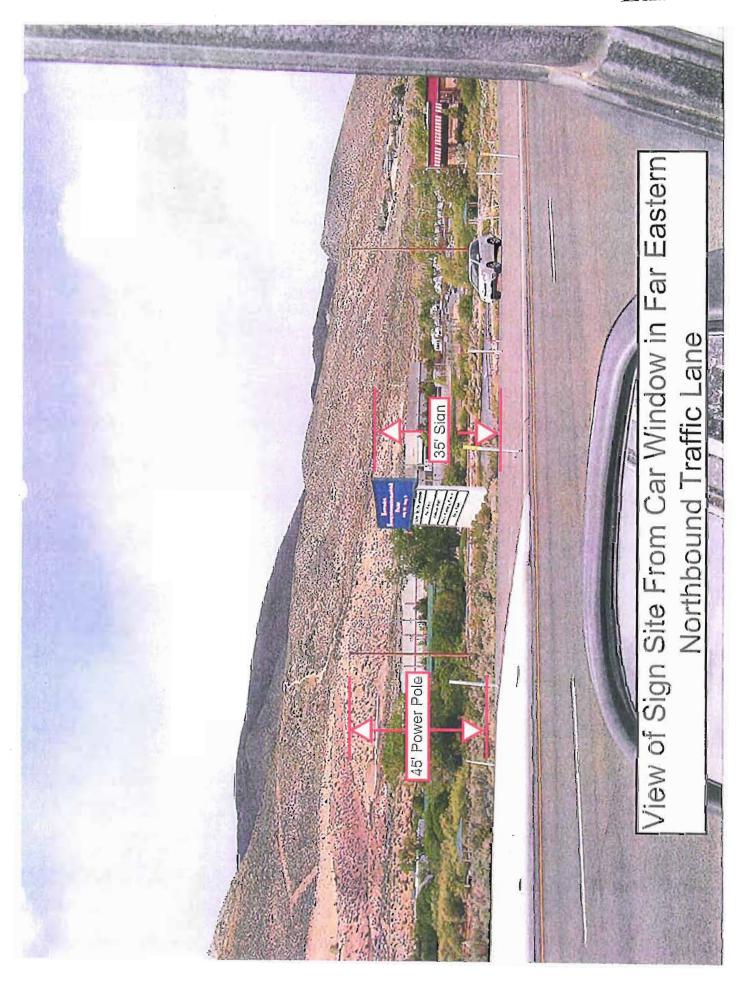

As mentioned above, the Commission wanted additional information on the project. Staff will be returning at this meeting to address the following concerns.

- 1) Fairgrounds/Fuji Park Complex Signage Plan (Exhibit B)
  - A. Integrated Signage Plan Directional/Event Banner Sign, NDOT Information Signs (Brown), Complex Monument Sign, and Complex Facilities Sign Arrays along Old Clear Creek Road
- 2) Sign Location
  - A. Master Plan Right-in / Right-out entrance (Exhibit C)
  - B. Traffic Counts and Traffic Patterns (Exhibit D)
    - i. Correction of traffic counts on US 395 and Old Clear Creek Road (\*\* Refer to note at bottom of staff report on page 2))
    - ii. Traffic patterns related to sign purpose
  - C. Other Possible Locations
    - i. At Complex Along US 395 or Old Clear Creek Road
    - ii. Off Site on private property or within NDOT right-of-way.
- 3) Sign Size and Visibility (Exhibit E)
  - A. Determination of Size:
    - i. Factors considered
      - 1. Grade difference
      - 2. Visual obstructions
      - 3. Distance from roadway
      - 4. View shed surrounding sign location

- B. Process Used
  - i. Bucket truck and lettering mock-ups
  - ii. Driving on highway whole observing proposed location
- C. Photo-simulation's Development Process Related to Accuracy
- D. Size Comparison between Fairgrounds/Fuji Park Sign vs. Community Center Sign (Exhibit F)
- E. Size Related to Similar Signs in Commercial Districts (Exhibit G)
- 4) Sign Style Limited Options Available
  - A. Replaceable Letters
  - B. Banners
    - i. Banner issues: single vs double cost comparisons
  - C. Static Sign
  - D. LED Reader Board
- 5) Role of Sign / Return on \$30,000 of Quality of Life Investment
  - A. Event Promotional Tool
  - B. Community Communication Tool