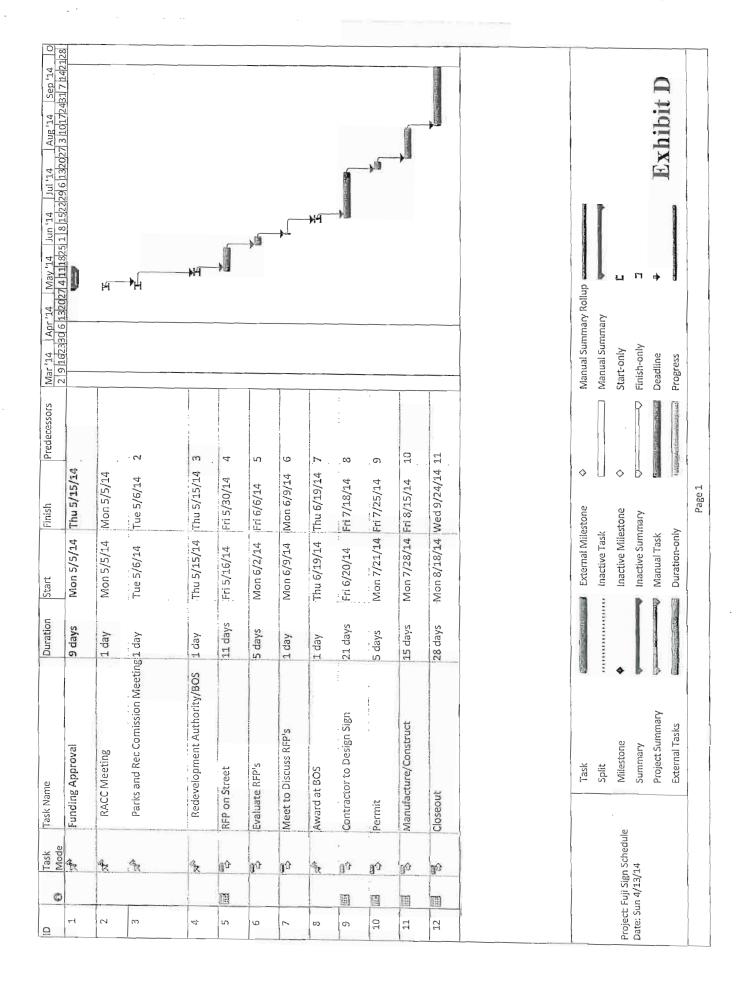

Due to City funding limitations, the directional and event banner sign is designed to be constructed in three phases (Refer to Exhibit C). In addition, each phase would be a complete stand-alone and functionally independent project. Phase 1 will provide the sign's base with the incorporation of directional information and an upper metal frame which will be designed to allow for changeable banners to be installed for event promotion at the complex. The estimated cost for Phase 1 is \$70,000. As mentioned above, the Nevada Commission of Tourism has provided a \$20,000 grant toward this project. City staff is requesting \$30,000 from the Quality of Life (Question 18) parks capital, undesignated projects to partner with the Redevelopment Authority Citizen Committee (\$20,000 – matching funds for NCOT grant) and the Nevada Commission on Tourism (\$20,0000 – NCOT Grant) to fund Phase 1 of the sign.

Unfortunately, the project schedule will not allow the sign's first phase to be completed until after the Fair (Refer to Exhibit D). Although disappointing, this improvement is still worth pursuing because this infrastructure will support any future Fair and other events at the complex. In preparation for this project, City staff applied for and received a Special Use Permit for the complex's sign on Wednesday, March 26, 2014.