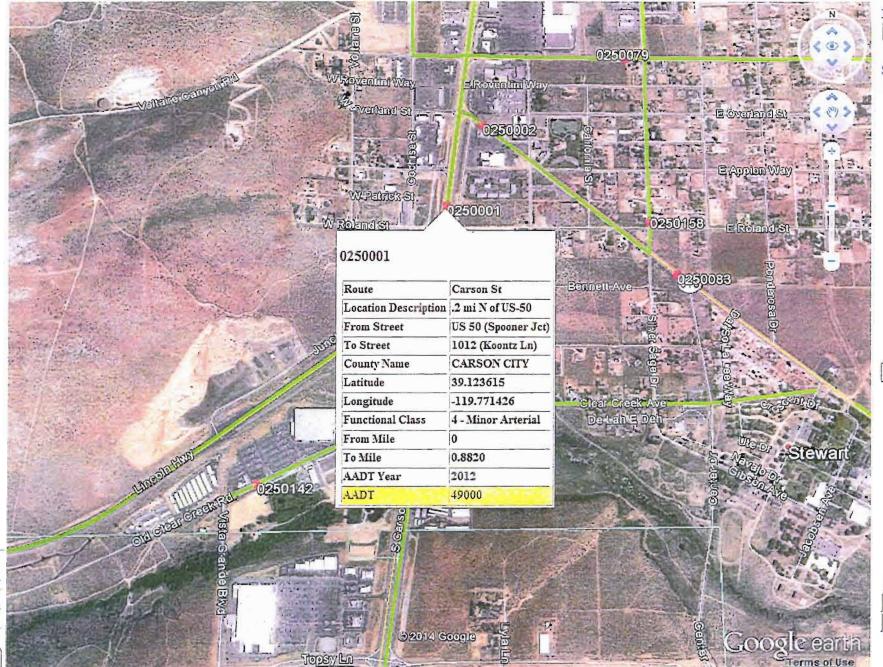

- \*\*Public Record Correction: The NDOT traffic records information Web site shows the following traffic counts for 2012:
  - 18,000 AADT at downtown banner
  - 7,500 AADT on Old Clear Creek Road at the west entrance to Fuji Park
  - 49,000 AADT on US 395 approximately .2 miles north of the intersection with Highway 50
  - 36,000 AADT on US 395 approximately .25 miles south of Topsy Lane

City staff believes the difference between the last two AADT counts is mostly accounted for by the folks heading west of Hwy 50 to go to the lake; so, the 36,000 number is probably best to use.