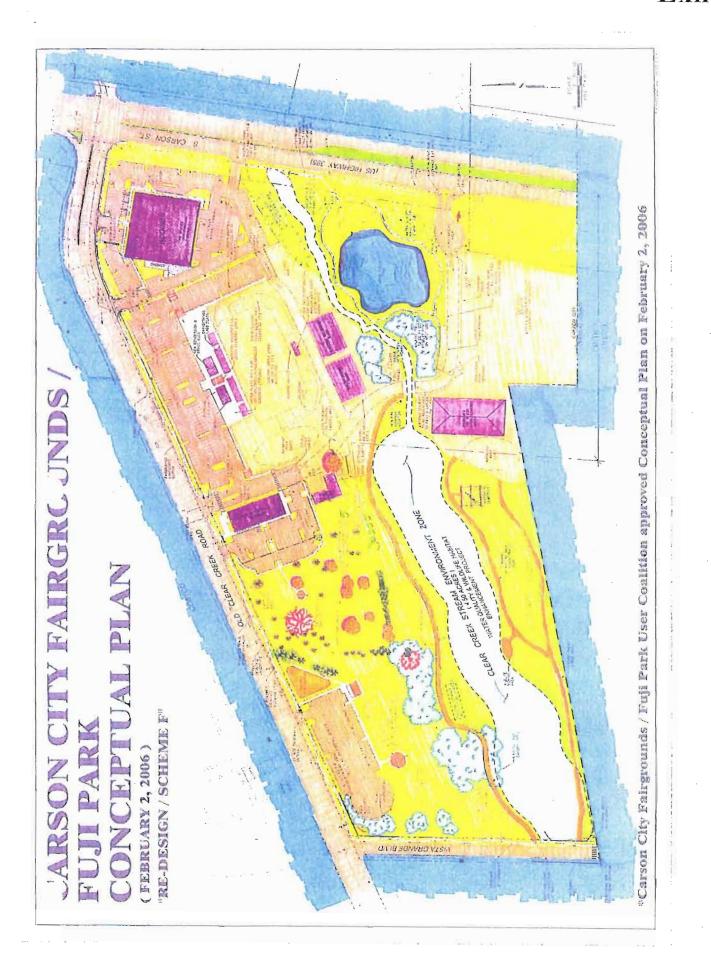

The Carson City Fairgrounds at Fuji Park directional and event sign was identified as a site amenity in the Conceptual Plan for the complex adopted by the Board of Supervisors in 2006 (Refer to Exhibit B). In addition, City staff believes the complex is an under-utilized facility and the City's long term desire is to have the facility become an event destination center for many large multi-day events. A sign on US 395 South is needed to make the motorist aware of the complex's amenities. Also, the sign would be a significant promotional tool for event promoters to use as a communication tool to inform both visitors and residents about upcoming events.