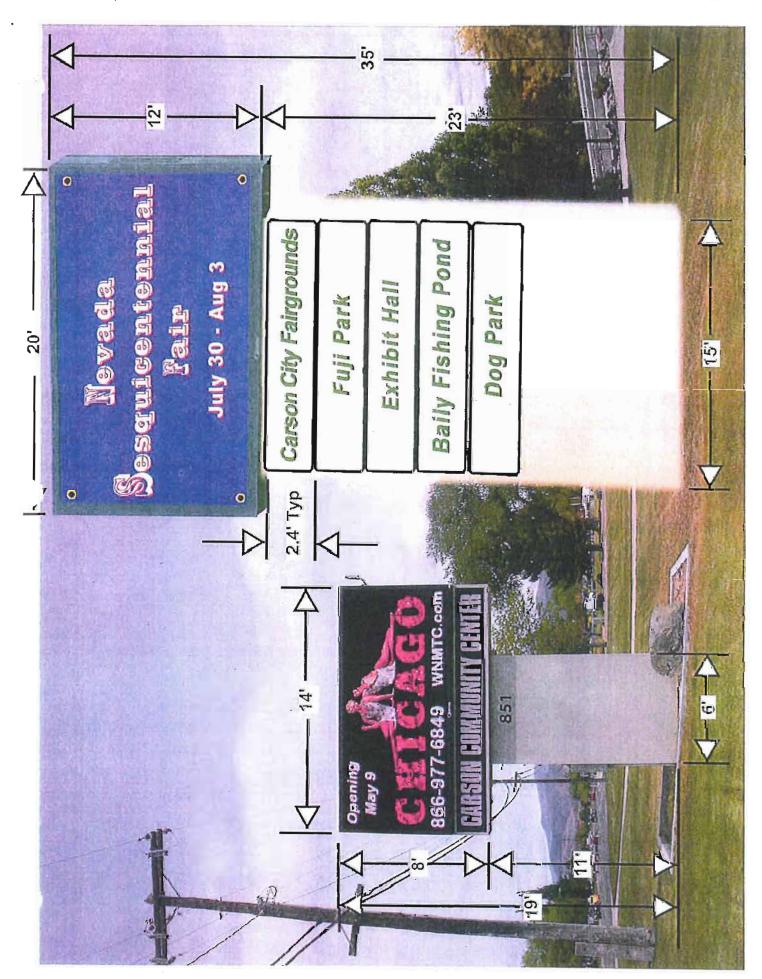

FIGURE

Changeable Event Banner initially, LED Reader Board ultimately: Approx. 240 s.f. Boyada Sesquicentennial Fair July 30 - Aug 3 Fixed Directional Signage: Approx. 36 Carson City Fairgrounds sf. each 2.4 Fuji Park 2.4 Exhibit Hall Baily Fishing Pond 2.4 Dog Park Exhibit A CARSON CITY FAIRGROUNDS & FUJI PARK COMPLEX DIRECTIONAL/EVENT BANNER CONCEPTUAL SIGN WITH APPROXIMATE DIMENSIONS

Final drawings for sign permit to be provided by sign contractor.

#### SIGN SITE FROM 600' NORTH

Looking up the hill. Please note the relative size of the semi tractor/trailer and the Parks & Recreation Dept. bucket truck, with the bucket placed at the top of sign elevation. It is apparent that the sign needs to be a significant height.

#### SIGN SITE FROM 600' SOUTH

Looking down the hill. Please note the relative size of the semi tractor/trailer, the van and the Parks & Recreation Dept. bucket truck, with the bucket placed at the top of sign elevation. It is apparent that the sign needs to be a significant height.