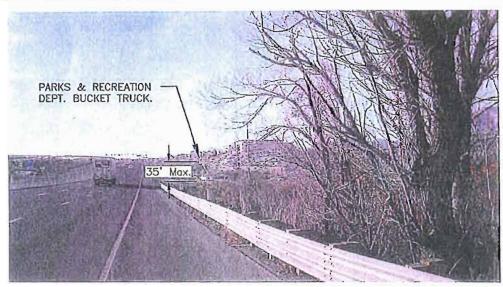

#### SIGN SITE FROM 600' NORTH

Looking up the hill. Please note the relative size of the semi tractor/trailer and the Parks & Recreation Dept. bucket truck, with the bucket placed at the top of sign elevation. It is apparent that the sign needs to be a significant height.