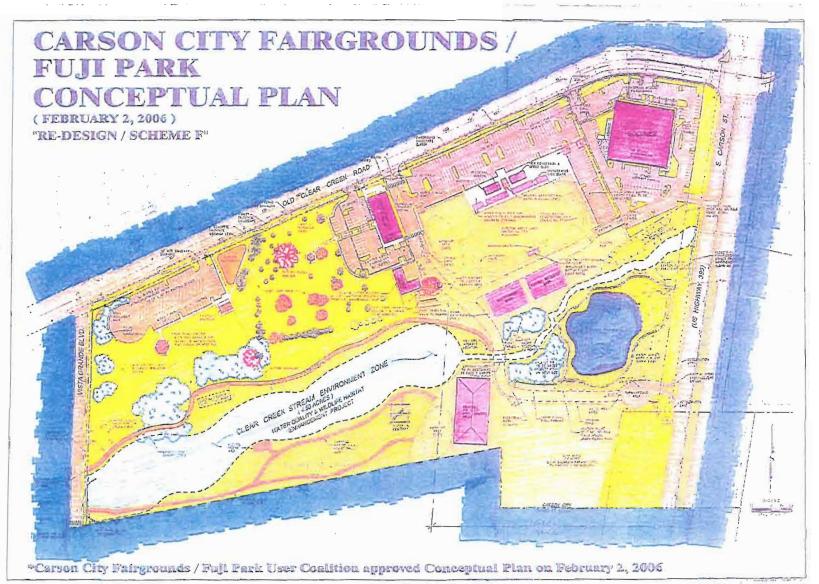

The Carson City Fairgrounds at Fuji Park directional and event sign was identified as a site amenity in the Conceptual Plan for the complex adopted by the Board of Supervisors in 2006 (Refer to Exhibit B). In addition, City staff believes the complex is an under-utilized facility and the City's long term desire is to have the facility become an event destination center for many large multi-day events. A sign on US 395 South is needed to make the motorist aware of the complex's amenities. Also, the sign would be a significant promotional tool for event promoters to use as a communication tool to inform both visitors and residents about upcoming events.