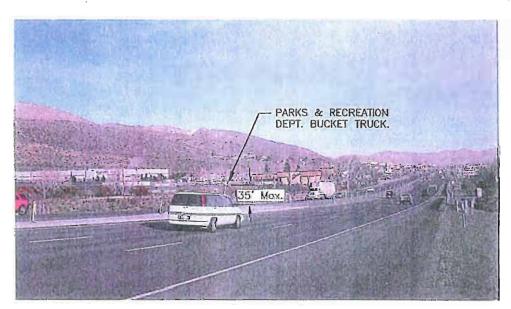

#### SIGN SITE FROM 600' SOUTH

Looking down the hill. Please note the relative size of the semi tractor/trailer, the van and the Parks & Recreation Dept. bucket truck, with the bucket placed at the top of sign elevation. It is apparent that the sign needs to be a significant height.