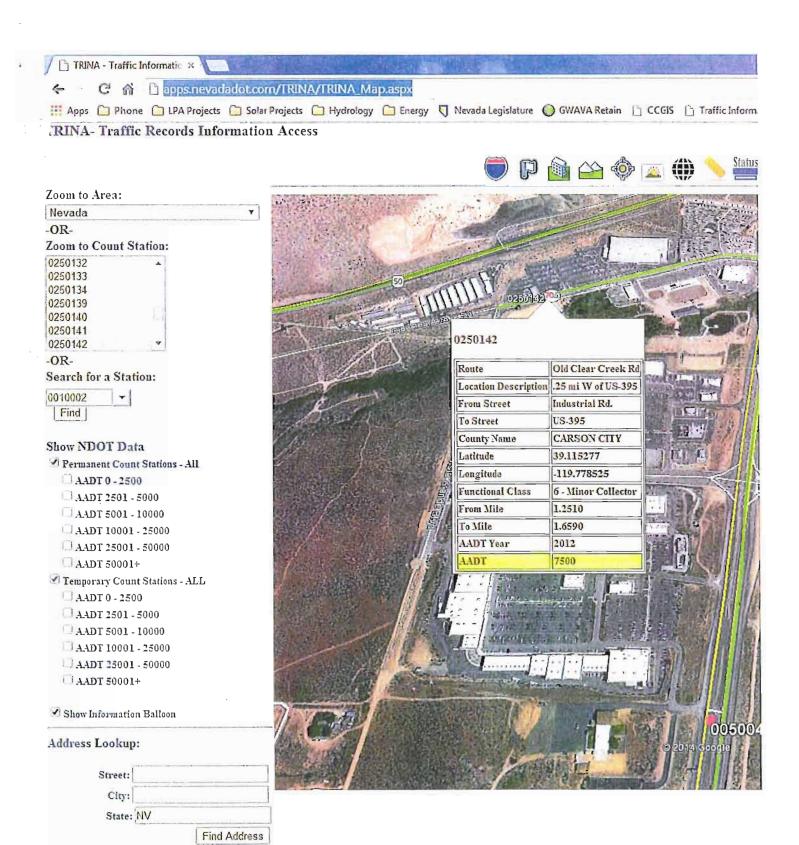

- \*\*Public Record Correction: The NDOT traffic records information Web site shows the following traffic counts for 2012:
  - 18,000 AADT at downtown banner
  - 7,500 AADT on Old Clear Creek Road at the west entrance to Fuji Park
  - 49,000 AADT on US 395 approximately .2 miles north of the intersection with Highway 50
  - 36,000 AADT on US 395 approximately .25 miles south of Topsy Lane

City staff believes the difference between the last two AADT counts is mostly accounted for by the folks heading west of Hwy 50 to go to the lake; so, the 36,000 number is probably best to use.