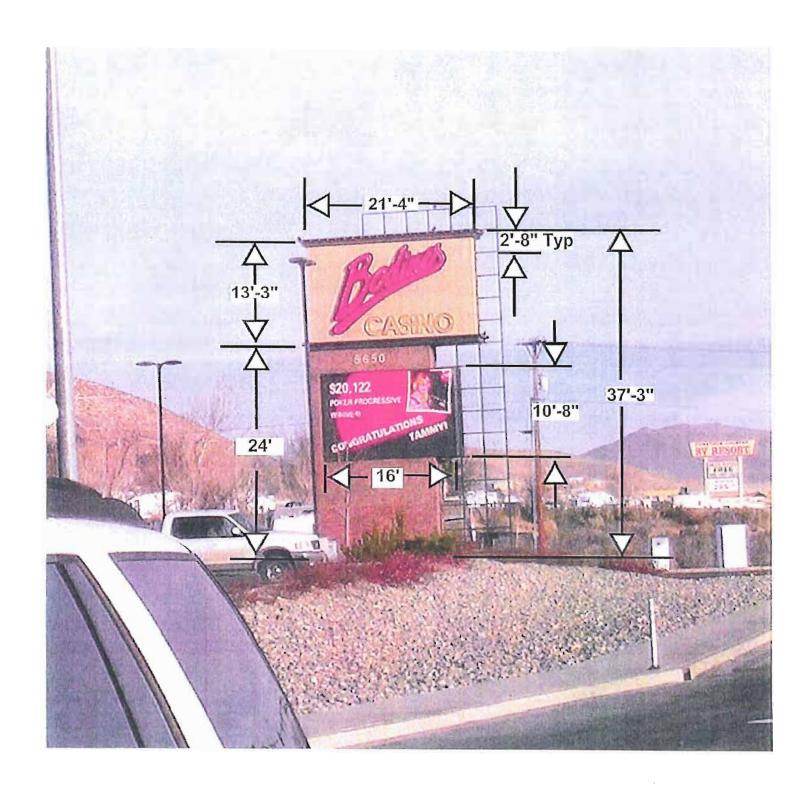

- B. Process Used
  - i. Bucket truck and lettering mock-ups
  - ii. Driving on highway whole observing proposed location
- C. Photo-simulation's Development Process Related to Accuracy
- D. Size Comparison between Fairgrounds/Fuji Park Sign vs. Community Center Sign (Exhibit F)
- E. Size Related to Similar Signs in Commercial Districts (Exhibit G)
- 4) Sign Style Limited Options Available
  - A. Replaceable Letters
  - B. Banners
    - i. Banner issues: single vs double cost comparisons
  - C. Static Sign
  - D. LED Reader Board
- 5) Role of Sign / Return on \$30,000 of Quality of Life Investment
  - A. Event Promotional Tool
  - B. Community Communication Tool