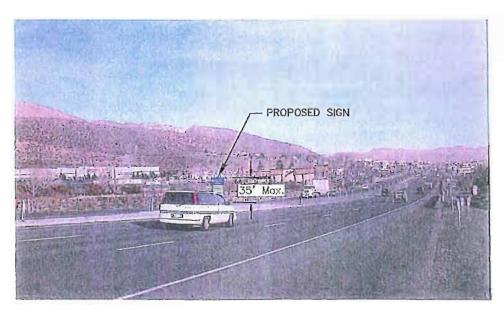

#### SIGN SITE FROM 600' SOUTH

Looking down the hill. Please note the relative size semi tractor/trailer, the van, and the proposed sign. It is apparent that the sign needs to be a significant height.