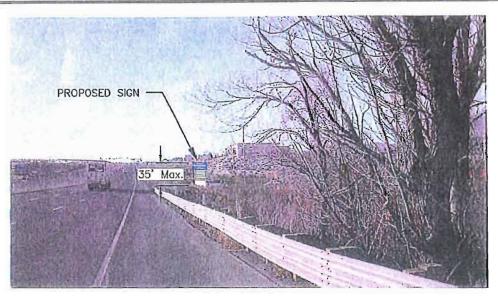

#### SIGN SITE FROM 600' NORTH

Looking up the hill. Please note the relative size of the semi tractor/trailer and the proposed sign. It is apparent that the sign needs to be a significant height.