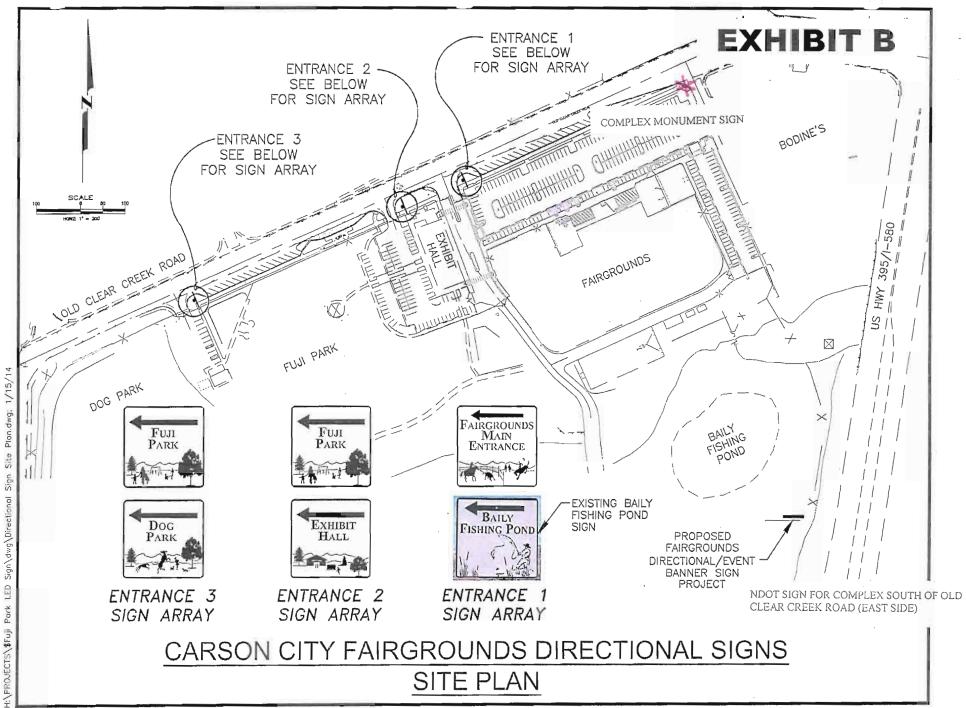

As mentioned above, the Commission wanted additional information on the project. Staff will be returning at this meeting to address the following concerns.

- 1) Fairgrounds/Fuji Park Complex Signage Plan (Exhibit B)
  - A. Integrated Signage Plan Directional/Event Banner Sign, NDOT Information Signs (Brown), Complex Monument Sign, and Complex Facilities Sign Arrays along Old Clear Creek Road
- 2) Sign Location
  - A. Master Plan Right-in / Right-out entrance (Exhibit C)
  - B. Traffic Counts and Traffic Patterns (Exhibit D)
    - i. Correction of traffic counts on US 395 and Old Clear Creek Road (\*\* Refer to note at bottom of staff report on page 2))
    - ii. Traffic patterns related to sign purpose
  - C. Other Possible Locations
    - i. At Complex Along US 395 or Old Clear Creek Road
    - ii. Off Site on private property or within NDOT right-of-way.
- 3) Sign Size and Visibility (Exhibit E)
  - A. Determination of Size:
    - i. Factors considered
      - 1. Grade difference
      - 2. Visual obstructions
      - 3. Distance from roadway
      - 4. View shed surrounding sign location