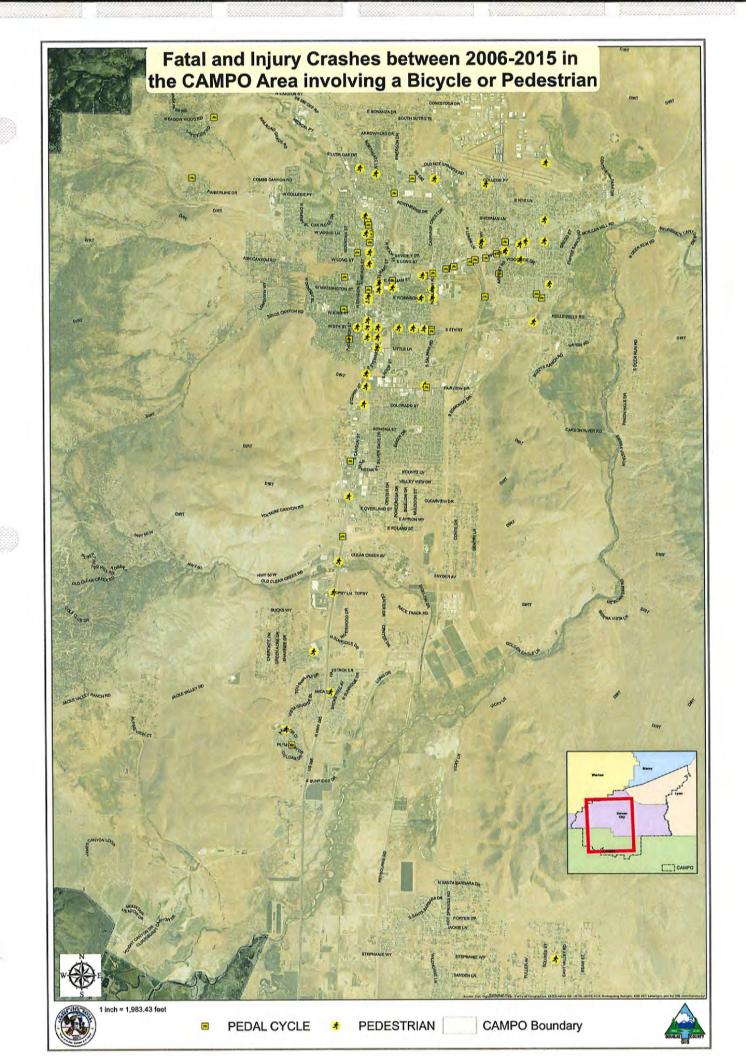

Microsoft Office Suite programs and High School Equivalency (GED)

testing to gain skills that qualify them for better paying jobs.

7) Project Name: Bicycle and Pedestrian Safety: Light it Up!

Agency: Carson City Health and Human Services

Funding Request: \$8,429 Recommendation: **\$0** 

Objective: To improve the safety of pedestrians and cyclists in Carson City.

Description: Funding will be used for the project director salary and marketing and to

purchase bicycle lights, reflectors, pedestrian lights, and batteries.

8) Project Name: Supportive Services

Agency: St. Vincent De Paul

Funding Request: \$12,000

Recommendation: **\$0** 

Objective: To provide the homeless and/or unemployed with basic necessities.

#### Carson City Bicycle and Pedestrian

Lowest Priority compared to all CSSG requests

Concern about the salary component

Difficult/challenging to administer effectively

Department of Transportation able to do more for this?

Muscle Powered could fundraise (at Epic event, others), create/enhance bicycle safety program