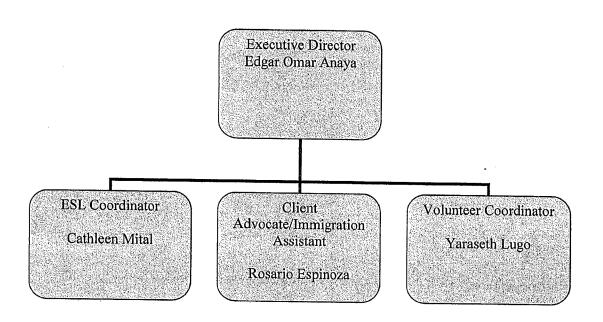

## PROJECT ADMINISTRATION

#### AGENCY DIRECTOR

| Name:         | Edgar Omar Anaya Garcia                   |
|---------------|-------------------------------------------|
| Title:        | Director                                  |
| Address       | 1711 N Roop Street, Carson City, NV 89706 |
| Phone number: | (775) 885-1055                            |
| Email:        | omar@carsonulc.org                        |

#### PROJECT MANAGER

| Name:         | Edgar Omar Anaya                          | ,                                     |
|---------------|-------------------------------------------|---------------------------------------|
| Title:        | Director                                  |                                       |
| Address       | 1711 N Roop Street, Carson City, NV 89706 |                                       |
| Phone number: | (775) 885-1055                            |                                       |
| Email:        | omar@carsonulc.org                        | · · · · · · · · · · · · · · · · · · · |

#### FISCAL MANAGER

| Name:         | Lavon Solberger                           |  |
|---------------|-------------------------------------------|--|
| Title:        | Bookkeeper                                |  |
| Address       | 1711 N Roop Street, Carson City, NV 89706 |  |
| Phone number: | (775) 885-1055                            |  |
| Email:        | omar@carsonulc.org                        |  |

## PERFORMANCE TRACKING CONTACT

| Name:         | Edgar Omar Anaya                          |  |
|---------------|-------------------------------------------|--|
| Title:        | Director                                  |  |
| Address       | 1711 N Roop Street, Carson City, NV 89706 |  |
| Phone number: | (775) 885-1055                            |  |
| Email:        | omar@carsonulc.org                        |  |