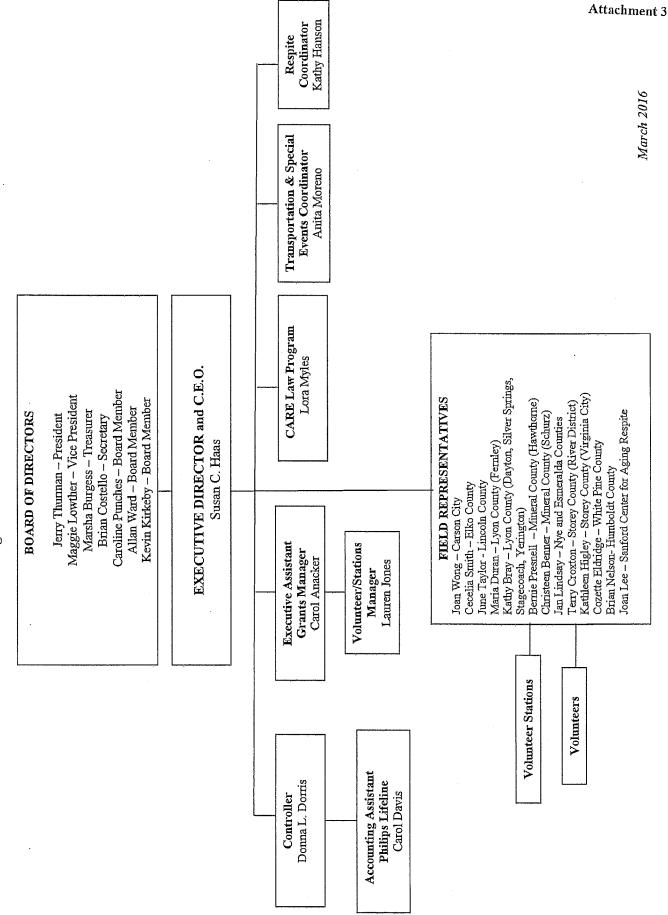

red.                                                                     |
| 1. Katherine MacDonald                                                      |                                                                               |

- 2. Jerry Thurman
- 3. Frank Sharp
- 4. John Barlow
- 5. Charles Daniels

known to me to be the persons described in and who executed the foregoing ARTICLES OF INCORPORATION, and who acknowledged to me that they executed the same freely and voluntarily and for the uses and purposes therein mentioned.

WITNESS MY HAND AND OFFICIAL SEAL.

NOTARY PUBLIC

REGETVE JUL 16 1992

SECRETARY OF STATE

PAULINE DAY BEVILL
NOTARY PUBLIC -NEVADA
CARSON CITY
My Appt. Expires Oct. 31, 1993

-5-

4.3

4.000

## Nevada Rural Counties RSVP Program, Inc. Organizational Chart



appending paparamenan mentahan menamban menamban menamban menamban menangan panggapanggan pengan menamban menam

### RSVP BOARD OF DIRECTORS ROSTER

Board Terms are Indefinite November 25, 2015

<u>Jerry Thurman</u> – Board President President, Insured Financial Services 6175 McDowell Road Carson City, NV 89706 (775) 882-9537 Cell: 885-2525 jerryanddelia@charter.net

Margaret Lowther – Board Vice President Retired Storey County Auditor/Recorder P.O. Box 349 Virginia City, NV 89440 (775) 847-0563 Cell: 720-7102 lowthermaggie@gmail.com

Marsha Burgess – Board Treasurer
Retired CEO, Greater Nevada Credit Union
2249 Pinion Hills Drive
Carson City, NV 89701
(775) 882-7600 – Fax 882-7320 Cell: 220-8218
marshabrgss@aol.com

Caroline Punches – Board Member
Retired Executive Director, Northern Ne