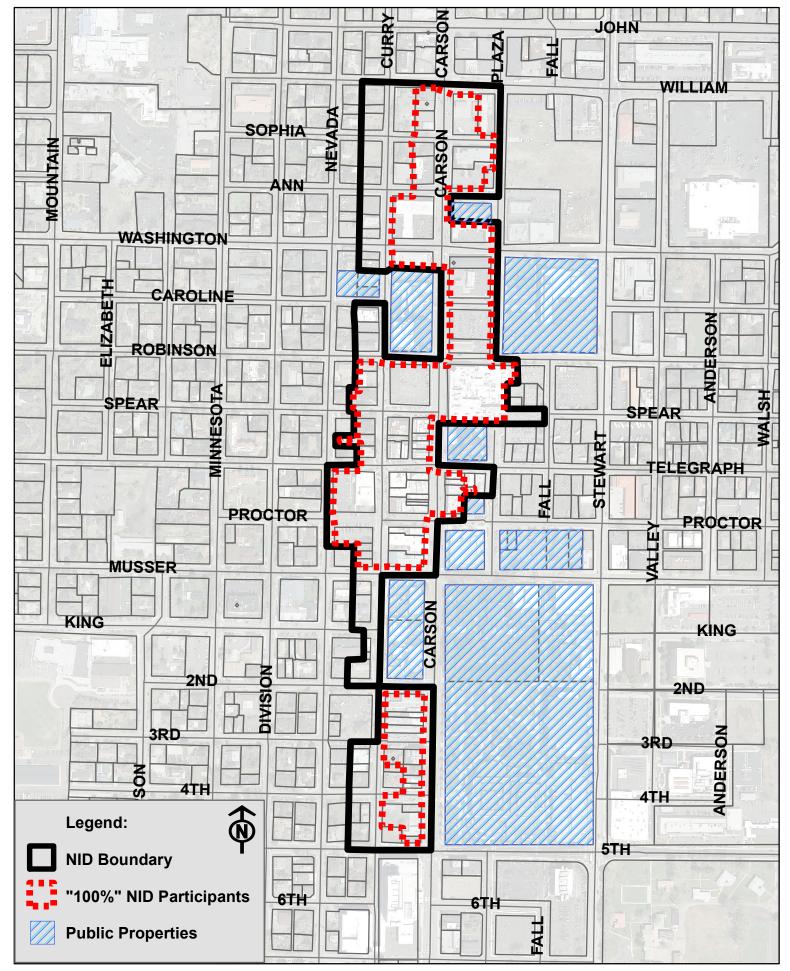

The attached Resolution includes the proposed assessment. The proposed assessment is based on the square footage of non-residential building area on each parcel. Generally, properties with direct frontage or immediate adjacency to the proposed Downtown Streetscape Enhancement Project improvements pay at a "100%" assessment rate, while properties within the Downtown NID but not immediately adjacent to the new improvements pay at a "75%" rate.

# PROPOSED DOWNTOWN NEIGHBORHOOD IMPROVEMENT DISTRICT

Exhibit A