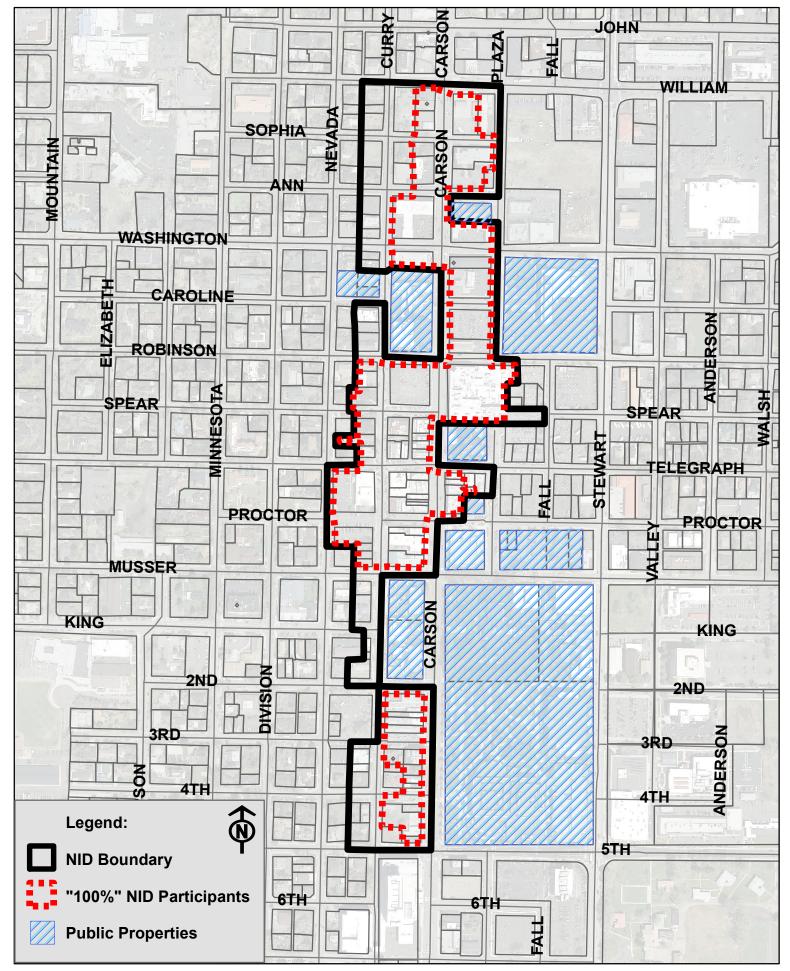

The attached Ordinance includes the proposed assessment. The proposed assessment is based on the square footage of non-residential building area on each parcel. Generally, properties with direct frontage or immediate adjacency to the proposed Downtown Streetscape Enhancement Project improvements pay at a "100%" assessment rate, while properties within the Downtown NID but not immediately adjacent to the new improvements pay at a "75%" rate.

# PROPOSED DOWNTOWN NEIGHBORHOOD IMPROVEMENT DISTRICT

Exhibit A