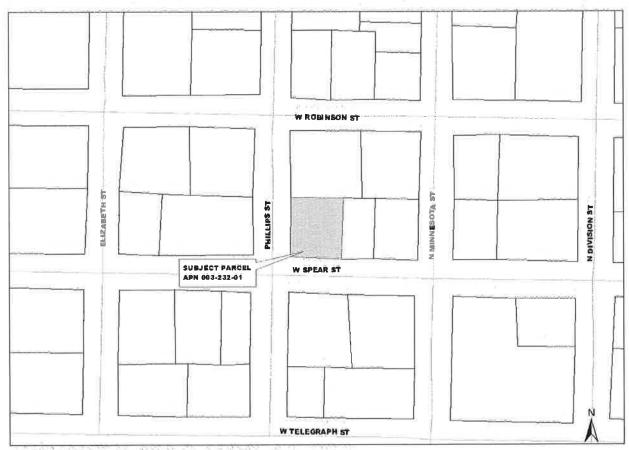

506 W. Spear Street

OWNER: Christopher and Vanessa White

LOCATION/APN: 506 W. Spear Street/ 003-232-01

RECOMMENDED MOTION: It is recommended that the Historic Resources Commission "Move to approve HRC-16-063, a request from Christopher White, for Historical Tax Deferment on property zoned Single Family 6,000 (SF6), located at 506 W. Spear Street, APN 003-232-01, The subject approval is based on the finding that the property is in general conformance with the Secretary of the Interior's Standards and Guidelines for Rehabilitation, Carson City Historic District Guidelines, and with Historic Resources Commission Policies.

**VICINITY MAP HRC-16-063** 