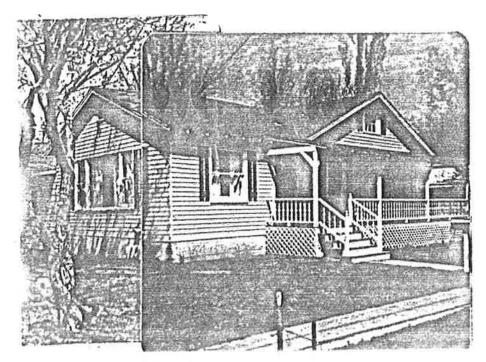

# 1. The property must have significance or be listed in the Carson City Historic Survey.

The subject site is listed on the Carson City Resources Inventory of October 1980, completed by Historic Environment Consultants, as well as the 1988 Historic Inventory update prepared by Historic Environment Consultants, and the 1998 update. According to information provided by the historical survey, this is a one and a half story vernacular structure with clapboard siding and a gable roof. The structure was built in 1934; it was part of the upstairs of a four-plex residence provided for the mine workers at the Rio Tinto Mine. The structure is environmentally and architecturally compatible to its neighbors and the Historic District of Carson City.

#### DESCRIPTION, ALTERATIONS, AND RELATED FEATURES:

506 W. Spear Street is a one story vernacular structure with clapboard siding and a gable roof. It was built in 1934 at the Rio Tinto Mine which was located about a mile or two from Mountain City in Elko County, Nevada. At the time the house was built it was part of the upstairs of a four-plex residence provided for the mine workers. Each apartment contained 3 bedrooms, 1 bathroom, hallway, dining room, living room and kitchen.

The part of 506 W. Spear that was moved from the Rio Tinto Mine is of historic importance because it is an extremely well preserved (both interior and exterior) example of the type of housing that mine owners provided for their workers in a remote part of Nevada in the 1930's. (When mines closed most of the housing was either dismantled for its salvage value or remodeled to such an extent as to be virtually unidentifiable.) The interior of this part of the structure (from the Rio Tinto Mine) contains such features as glass door knobs (4 of which are lead crystal) and brass plates on all interior doors which are solid wook with indented panels. The three remaining original ceiling light fixtures are heavy etched glass with brass finials. All the original cabinets (including the laundry chute) and the heavy plaster walls have been kept in their original condition.