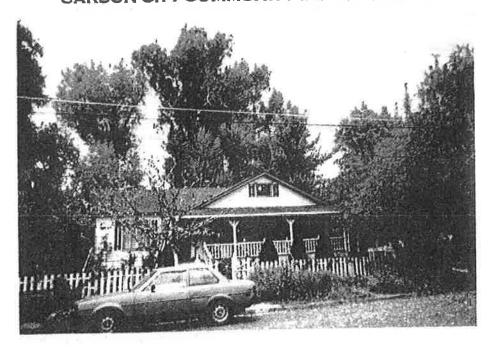

4. The property must be in compliance with Historic Resources Commission guidelines.

During the site visit conducted on July 7, 2016, the Planning Division staff found the subject site to be in compliance with the Development Standards, Division 5, Historic District Design Guidelines.

#### **RELATIONSHIP TO SURROUNDINGS:**

The building is compatible in scale, size and materials to its immediate neighbors, though younger in age.

Street Furniture: picket fence

Landscaping: pleasant yard with