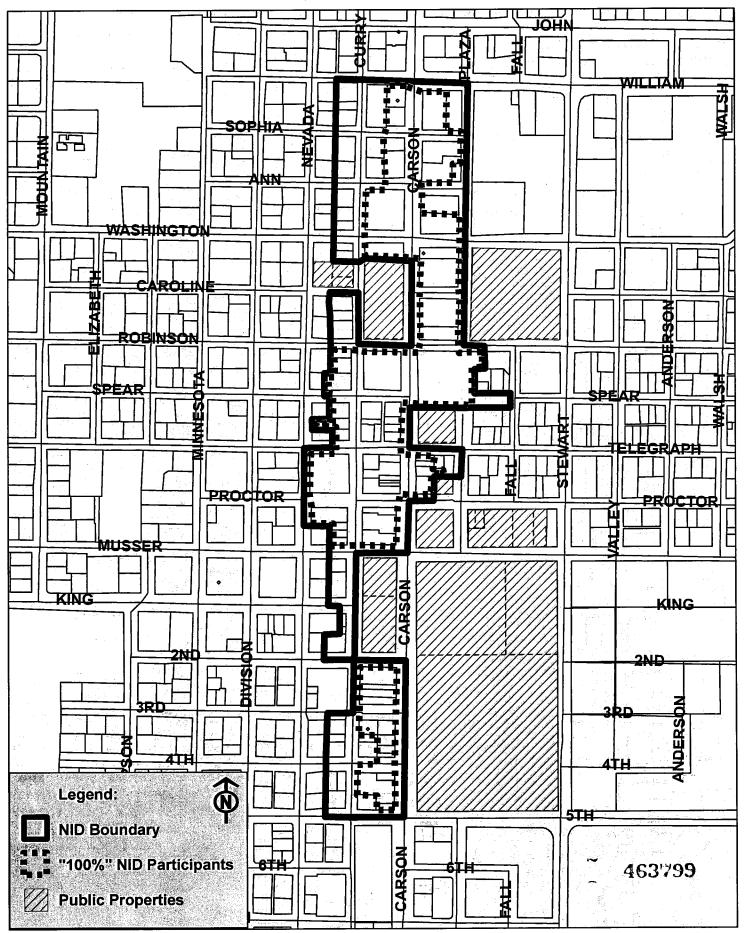

### **Previous Action**

On January 7, 2016, the Board of Supervisors approved an ordinance establishing the Downtown Neighborhood Improvement District.

### **Background/Issues & Analysis**

The Board of Supervisors adopted Ordinance No. 2016-1 establishing the Downtown NID on January 7, 2016, in order to assess property owners to help pay for the ongoing maintenance of the Downtown Streetscape Enhancement Project improvements. The NID was initiated by petition of property owners representing more than 50% of the assessed valuation of properties within the NID.

Upon completion of the Downtown Streetscape Enhancement Project in the fall of 2016, City staff began work with downtown property owners to form the Downtown NID Board. City staff, including Public Works, Parks and Recreation, and Community Development, has continued to work with the NID Board to establish the maintenance standards and help develop the bid documents for the NID Board to solicit bids for the maintenance. As of the writing of this staff report, the NID has released the maintenance documents and is seeking maintenance bids.