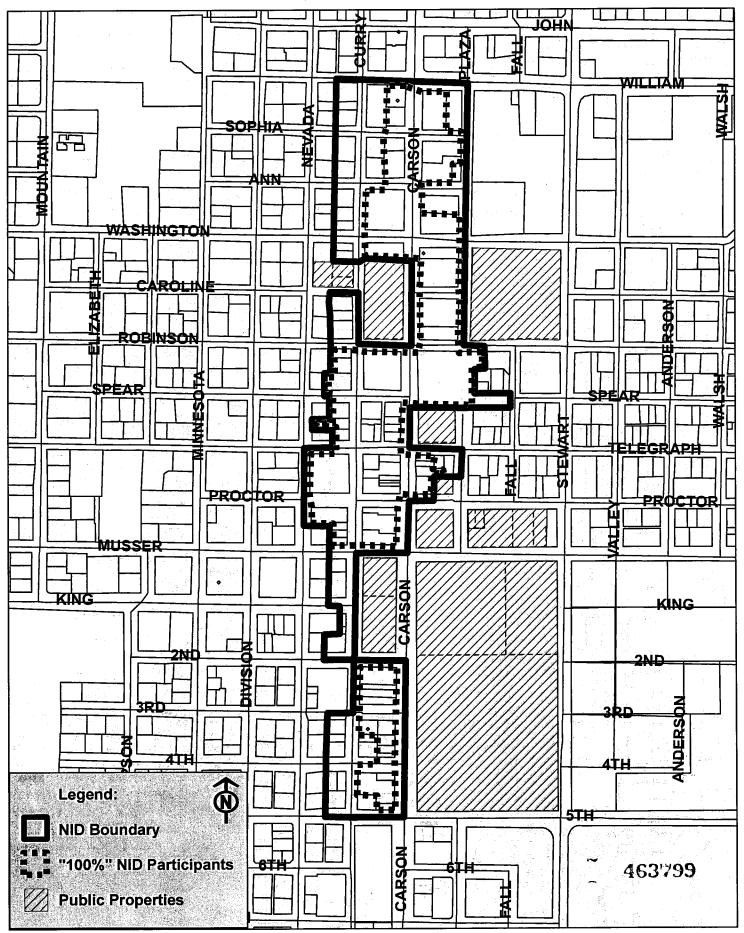

#### **Background/Issues & Analysis**

The Board of Supervisors adopted Ordinance No. 2016-1 establishing the Downtown NID on January 7, 2016, in order to assess property owners to help pay for the ongoing maintenance of the Downtown Streetscape Enhancement Project improvements. The Downtown NID was initiated by petition of property owners representing more than 50% of the assessed valuation of properties within the NID.

Final Version: 12/04/15

The attached Resolution includes the proposed assessment. The proposed assessment is based on the square footage of non-residential building area on each parcel. Generally, properties with direct frontage or immediate adjacency to the proposed Downtown Streetscape Enhancement Project improvements pay at a "100%" assessment rate, while properties within the Downtown NID but not immediately adjacent to the new improvements pay at a "75%" rate. The Year Two assessment equals the Year One assessment (\$49,736) times the CPI established per Ordinance No. 2016-1 (2.1%), which totals \$50,780.