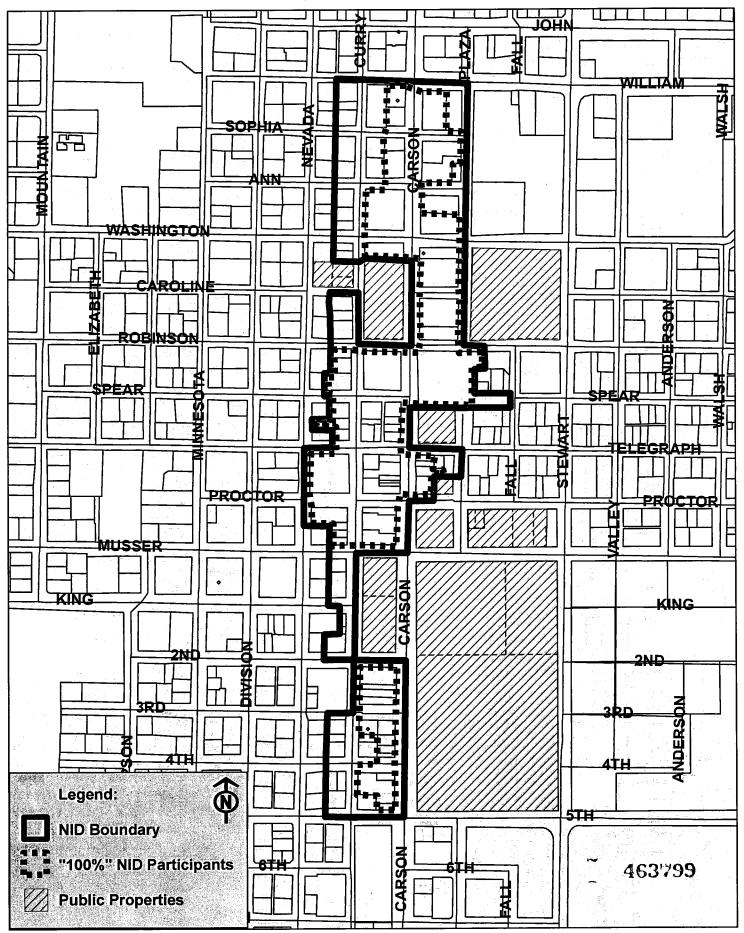

## **Background/Issues & Analysis**

The Board of Supervisors adopted Ordinance No. 2016-1 establishing the Downtown NID on January 7, 2016, in order to assess property owners to help pay for the ongoing maintenance of the Downtown Streetscape Enhancement Project improvements. The Downtown NID was initiated by petition of property owners representing more than 50% of the assessed valuation of properties within the NID.

NRS 271 provides for the annual procedures for implementing a NID assessment. The NID items on this agenda include the required actions to implement the annual assessment of properties within the Downtown NID.

Final Version: 12/04/15

The attached Ordinance includes the proposed assessment. The proposed assessment is based on the square footage of non-residential building area on each parcel. Generally, properties with direct frontage or immediate adjacency to the proposed Downtown Streetscape Enhancement Project improvements pay at a "100%" assessment rate, while properties within the Downtown NID but not immediately adjacent to the new improvements pay at a "75%" rate. The Year Two assessment equals the Year One assessment (\$49,736) times the CPI established per Ordinance No. 2016-1 (2.1%), which totals \$50,780.