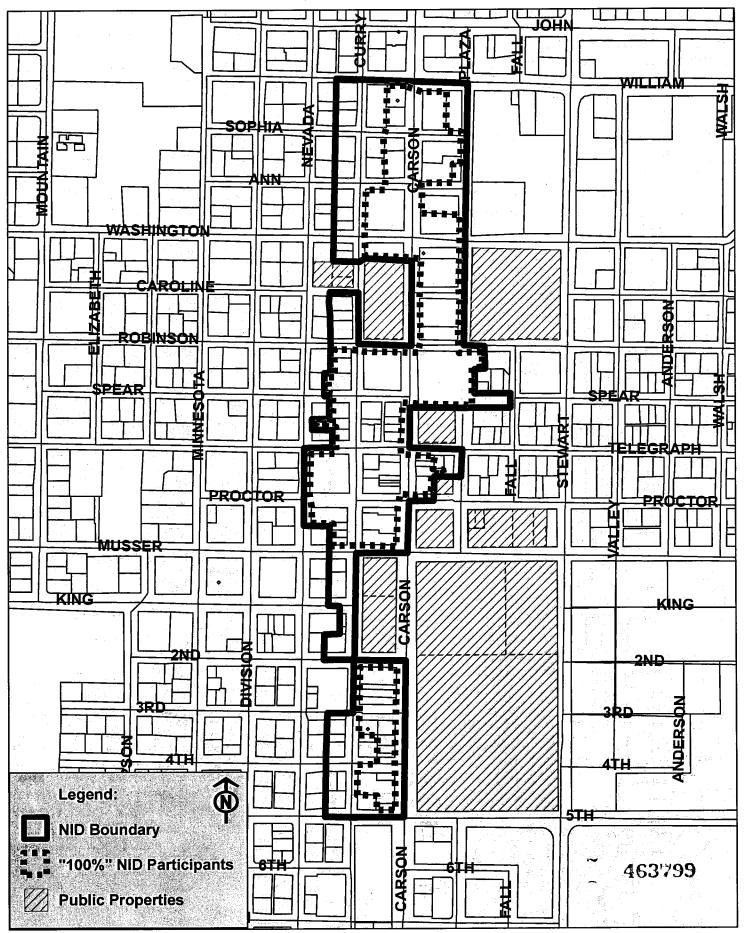

#### **Background/Issues & Analysis**

The Board of Supervisors adopted Ordinance No. 2016-1 establishing the Downtown NID on January 7, 2016, in order to assess property owners to help pay for the ongoing maintenance of the Downtown Streetscape Enhancement Project improvements. The Downtown NID was initiated by petition of property owners representing more than 50% of the assessed valuation of properties within the NID.

The attached Ordinance includes the proposed assessment. The proposed assessment is based on the square footage of non-residential building area on each parcel. Generally, properties with direct frontage or immediate adjacency to the proposed Downtown Streetscape Enhancement Project improvements pay at a "100%" assessment rate, while properties within the Downtown NID but not immediately adjacent to the new improvements pay at a "75%" rate. The Year Two assessment equals the Year One assessment (\$49,736) times the CPI established per Ordinance No. 2016-1 (2.1%), which totals \$50,780.