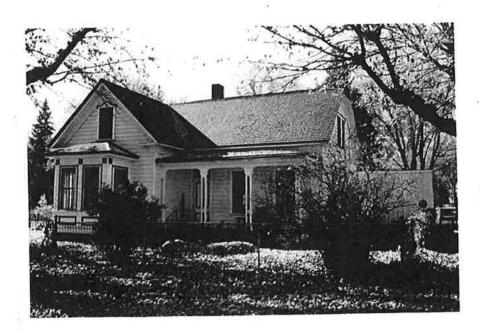

# 1. The property must have significance or be listed in the Carson City Historic Survey.

The subject site is listed on the Carson City Resources Inventory completed in March 1980, completed by Historic Environment Consultants, as well as in the Kit Carson Trail Inventory. The structure is thought to have been constructed between 1876 and 1880 by G.W. Ferris. Per the survey information, the structure possesses important local historical associations as well as architectural significance.

The one and a half story wood frame structure expresses design derivations from Gothic and Greek Revival styles. The eave returns of the gables, projecting cornice moldings, and the gabled form of the structure reflect its Greek Revival origins. The porch design and its double columned supports are Gothic Revival details. Other design elements reflect combined stylistic influences. A square bay with paneling and quoined corners projects from the east elevation below a window with decorative pediment. There is a transom window above the paneled front door and windows are double hung with two lights above two. The roof is formed of intersecting gables with a clipped gable facing north, and the foundation is stone.

#### DESCRIPTION, ALTERATIONS, AND RELATED FEATURES:

The one and a half story wood frame structure expresses design derivations from essentially Gothic and Greek Revival styles. The eave returns of the gables, projecting cornice moldings, and the gabled form of the structure reflect its Greek Revival origins. The porch design and its double columned supports are Gothic Revival details. Other design elements reflect combined stylistic influences. A square bay with paneling and quoined corners projects from the east elevation below a window with decorative pediment. There is a transom window above the paneled front door and windows are double hung with two lights above two. The roof is formed of intersecting gables with a jerkin head or clipped gable facing north, and the foundation is stone.