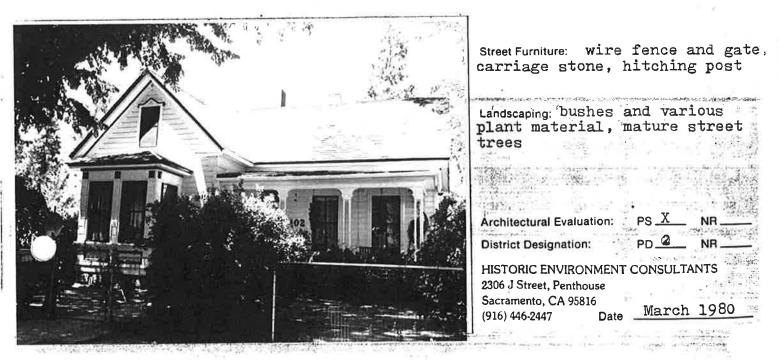

### RELATIONSHIP TO SURROUNDINGS:

The structure is compatible to the surrounding neighbors in terms of scale, design, material and masonry. A vacant lot stands to the south.

Street Furniture: wire fence and gate, carriage stone, hitching post

Landscaping: bushes and various plant material, mature street trees

| Architectural Evaluation: | PS_X  | NR |
|---------------------------|-------|----|
| District Designation:     | PD_2_ | NR |

HISTORIC ENVIRONMENT CONSULTANTS 2306 J Street, Penthouse Sacramento, CA 95816 (916) 446-2447 Date March 1980