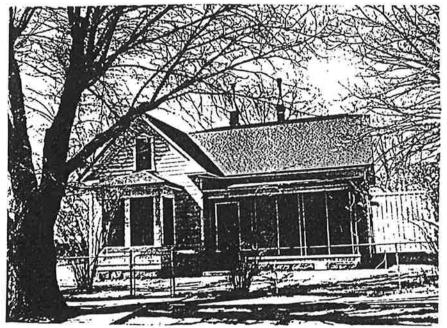

The one and a half story wood frame structure expresses design derivations from Gothic and Greek Revival styles. The eave returns of the gables, projecting cornice moldings, and the gabled form of the structure reflect its Greek Revival origins. The porch design and its double columned supports are Gothic Revival details. Other design elements reflect combined stylistic influences. A square bay with paneling and quoined corners projects from the east elevation below a window with decorative pediment. There is a transom window above the paneled front door and windows are double hung with two lights above two. The roof is formed of intersecting gables with a clipped gable facing north, and the foundation is stone.

#### DESCRIPTION, ALTERATIONS, AND RELATED FEATURES:

The one and a half story wood frame structure expresses design derivations from essentially Gothic and Greek Revival styles. The eave returns of the gables, projecting cornice moldings, and the gabled form of the structure reflect its Greek Revival origins. The porch design and its double columned supports are Gothic Revival details. Other design elements reflect combined stylistic influences. A square bay with paneling and quoined corners projects from the east elevation below a window with decorative pediment. There is a transom window above the paneled front door and windows are double hung with two lights above two. The roof is formed of intersecting gables with a jerkin head or clipped gable facing north, and the foundation is stone.

#### DESCRIPTION, ALTERATIONS, AND RELATED FEATURES:

The one and a half story wood frame structure expresses design derivations from essentially Gothic and Greek Revival styles. The eave returns of the gables, projecting cornice moldings, and the gabled form of the structure reflect its Greek Revival origins. The porch design and its double columned supports are Gothic Revival details. Other design elements reflect combined stylistic influences. A square bay with paneling and quoined corners projects from the east elevation below a window with decorative pediment. There is a transom window above the paneled front door and windows are double hung with two lights above two. The roof is formed of intersecting gables with a jerkin head or clipped gable facing north, and thenfoundation is stone.