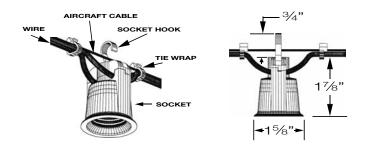

#### **SPECIFICATIONS**

LAMPHOLDER Black phenolic, medium base UL weatherproof with hook for optional mounting.

WIRE 12/2 G. Black flexible wire rated for 25A max, uv rated for outdoor use and long lasting.

SUPPORT CABLE 1/16" aircraft catenary cable supports the system, 480# test. Heavier cable available.

LAMPS LED and incandescent medium base A, G or S style lamps. Maximum recommended rating

per socket is 80W @ 120V, 25W @ 12 and 24V. See lamp chart for lamp options.