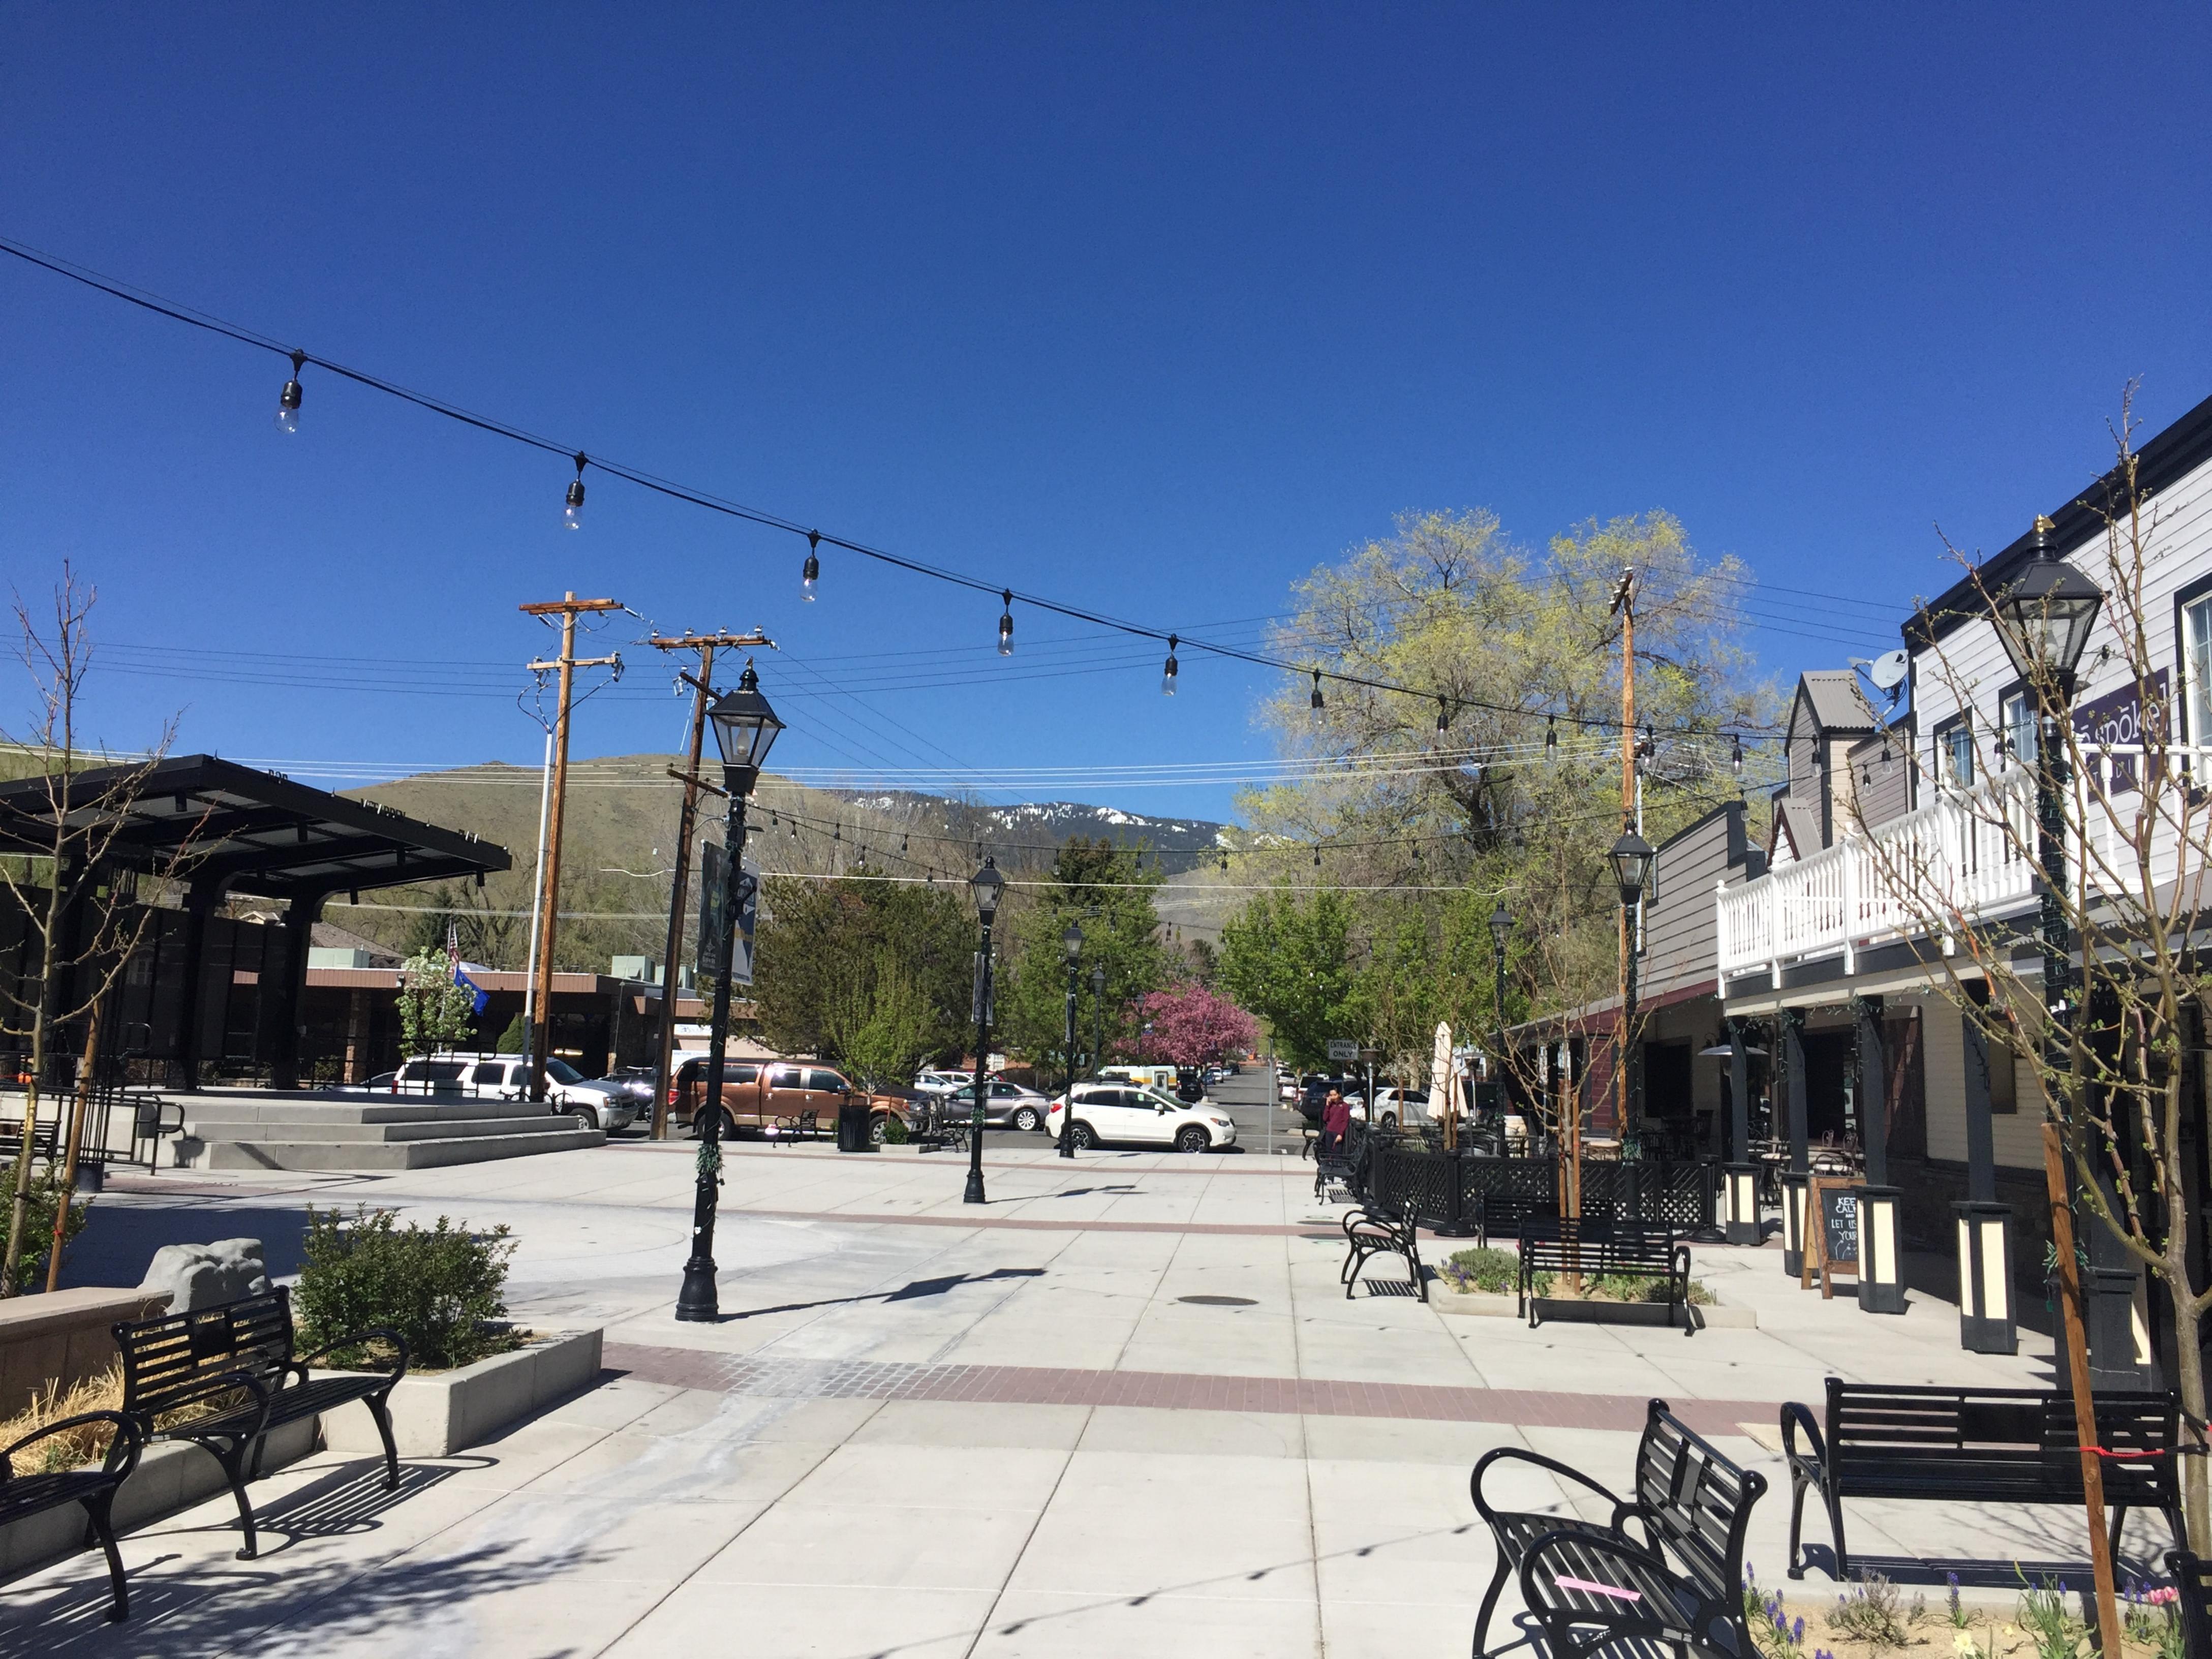

## **Background/Issues & Analysis**

The existing string lighting above McFadden Plaza was donated to the City and installed upon completion of the plaza. The current lights are incandescent and in frequent need of replacement. The proposed lighting will be LED and designed for permanent use on the plaza. Maintenance and electrical costs will be reduced with the replacement of the lighting system. The string lighting provides ambient lighting for the plaza, but are mainly an aesthetic feature.

This request is being brought forward by City staff on behalf of the Parks and Recreation Department and Downtown NID (Neighborhood Improvement District) Board. The Parks and Recreation Department has obtained a cost estimate from PK Electrical for the replacement of the existing overhead string lights with commercial-grade string lights in the amount of \$4,500. Staff recommends authorizing funding up to \$5,000 to cover any unanticipated costs for the new lighting. Only the actual cost of the lighting system would be