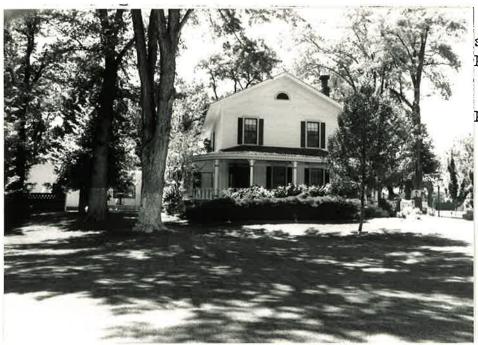

## 2. The property must be in good repair and the applicant is encouraged to present photographs as evidence.

A site visit was conducted on April 23, 2018, and the site was found to be in good condition.

#### DESCRIPTION, ALTERATIONS, AND RELATED FEATURES:

While Greek Revival in form and proportion, this two story residence features Italianate decoration on later bays and porches. The wood frame structure is surfaced with clapboard and has a brick and concrete foundation. The roof is gabled, the eaves soffited, and a half-circle vent pierces the end gable. The curved front porch softens the angle of the roof gable and is supported by columns with a dentil course encircling the entire porch beneath the cornice. The eastern entry front door is recessed and flanked by sidelights with a transom above. Shutters adorn the windows which are predominantly six lights over six. A slanted bay with dentil course projects from the northern facade.

A one story rear wing has been added to the west as well as a south wing terrace. The north end of the porch has been enclosed with glass. Originally the porch was square in form but was changed to a circular shape in 1900. Shutters and the carriage light appear to be later.