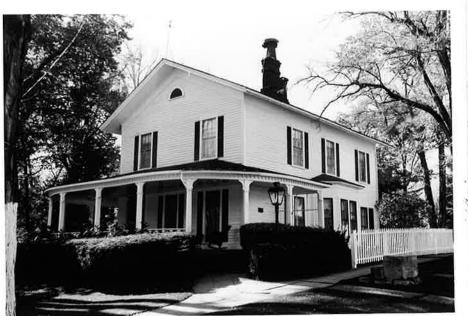

#### DESCRIPTION, ALTERATIONS, AND RELATED FEATURES:

While Greek Revival in form and proportion, this two story residence features Italianate decoration on later bays and porches. The wood frame structure is surfaced with clapboard and has a brick and concrete foundation. The roof is gabled, the eaves soffited, and a half-circle vent pierces the end gable. The curved front porch softens the angle of the roof gable and is supported by columns with a dentil course encircling the entire porch beneath the cornice. The eastern entry front door is recessed and flanked by sidelights with a transom above. Shutters adorn the windows which are predominantly six lights over six. A slanted bay with dentil course projects from the northern facade.

A one story rear wing has been added to the west as well as a south wing terrace. The north end of the porch has been enclosed with glass. Originally the porch was square in form but was changed to a circular shape in 1900. Shutters and the carriage light appear to be later.