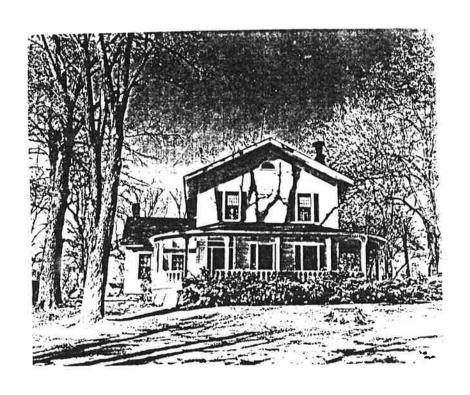

#### DESCRIPTION, ALTERATIONS, AND RELATED FEATURES:

While Greek Revival in form and proportion, this two story residence features Italianate decoration on later bays and porches. The wood frame structure is surfaced with clapboard and has a brick and concrete foundation. The roof is gabled, the eaves soffited, and a half-circle vent pierces the end gable. The curved front porch softens the angle of the roof gable and is supported by columns with a dentil course encircling the entire porch beneath the cornice. The eastern entry front door is recessed and flanked by sidelights with a transom above. Shutters adorn the windows which are predominantly six lights over six. A slanted bay with dentil course projects from the northern facade.

A one story rear wing has been added to the west as well as a south wing terrace. The north end of the porch has been enclosed with glass. Originally the porch was square in form but was changed to a circular shape in 1900. Shutters and the carriage light appear to be later.