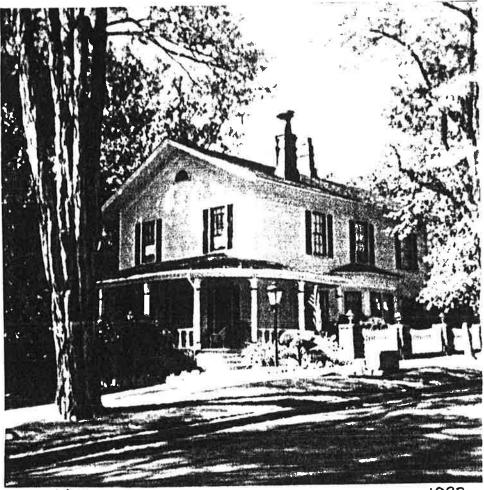

#### DESCRIPTION, ALTERATIONS, AND RELATED FEATURES:

While Greek Revival in form and proportion, this two story residence features Italianate decoration on later bays and porches. The wood frame structure is surfaced with clapboard and has a brick and concrete foundation. The roof is gabled, the eaves soffited, and a half-circle vent pierces the end gable. The curved front porch softens the angle of the roof gable and is supported by columns with a dentil course encircling the entire porch beneath the cornice. The eastern entry front door is recessed and flanked by sidelights with a transom above. Shutters adorn the windows which are predominantly six lights over six. A slanted bay with dentil course projects from the northern facade.

A one story rear wing has been added to the west as well as a south wing terrace. The north end of the porch has been enclosed with glass. Originally the porch was square in form but was changed to a circular shape in 1900. Shutters and the carriage light appear to be later.