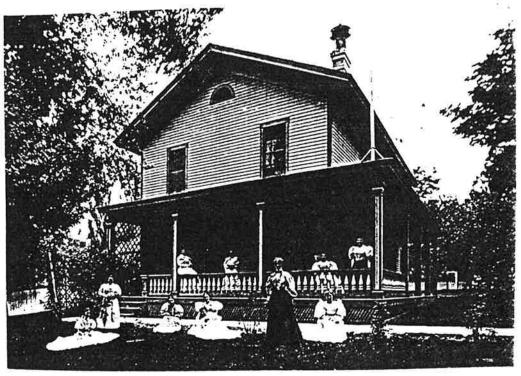

#### DESCRIPTION, ALTERATIONS, AND RELATED FEATURES:

While Greek Revival in form and proportion, this two story residence features Italianate decoration on later bays and porches. The wood frame structure is surfaced with clapboard and has a brick and concrete foundation. The roof is gabled, the eaves soffited, and a half-circle vent pierces the end gable. The curved front porch softens the angle of the roof gable and is supported by columns with a dentil course encircling the entire porch beneath the cornice. The eastern entry front door is recessed and flanked by sidelights with a transom above. Shutters adorn the windows which are predominantly six lights over six. A slanted bay with dentil course projects from the northern facade.

A one story rear wing has been added to the west as well as a south wing terrace. The north end of the porch has been enclosed with glass. Originally the porch was square in form but was changed to a circular shape in 1900. Shutters and the carriage light appear to be later.

George A. Nourse built this house in 1867. Nourse was born in Kenebec County, Maine in 1822. He came to Nevada in 1863, having served as U.S. District Attorney of Minnesota from 1861 to 1863. He practiced law and was elected from Washoe County to serve as a member of the Second Constitutional Convention in 1864. He also signed the constitution after its passage in 1864. Nourse was elected as Nevada's first attorney general in 1864 and served in that capacity until 1867. During his tenure as attorney general he fought back attempts by California interests in San Francisco to divert water from Lake Tahoe for municipal use. When he retired from the office of attorney general he resumed his legal practice in Carson City.

The house has nine rooms and one bath. The distinctive porch was added around 1901. There is an artesian well under the house

which must be pumped out constantly to avoid flooding.

Nourse sold the house in 1871 to Nevada Supreme Court Justice Bernard Crosby Whitman¹, who was appointed to complete the term of Justice H.O. Beatty and then was elected to the supreme court in 1871 and served until 1875. Judge Whitman had a legal practice on the Comstock when he was appointed to the supreme court. When Judge Whitman left the bench he moved to San Francisco and resumed the practice of law.

David A. Bender purchased the house from B.C. Whitman in 1873. He and his brother C. T. Bender came to Nevada Territory in 1863. He settled first in Virginia City and later moved to Reno. In 1871

<sup>1.</sup> Before coming to Nevada B.C. Whitman served in the California Assembly in 1854 and also served as a district judge in Sacramento. He died at the Union Club in San Francisco on August 5, 1885.

the two brothers started the banking firm of D.A. Bender & Company.

In 1873, Bender was hired by H.M. Yerington as the general freight and passenger agent for the Virginia and Truckee Railroad. Bender's wife was a sister of H.M. Yerington. Bender moved his family to Carson City and this began his long association with the Virginia and Truckee Railroad Company. When his health began to fail he sold the house and moved to Berkeley<sup>2</sup>, California where he passed away a few years later, in March, 1916.