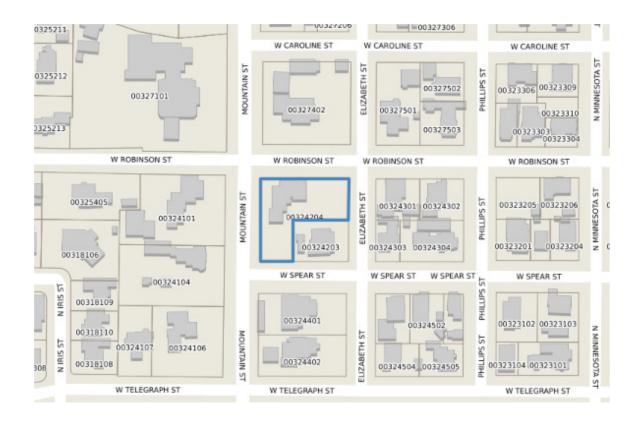

within the Historic District, located at 707 West Robinson Street, APN 003-242-04.

**Staff Summary:** The subject property is eligible for the Open Space Use Assessment as a result of its

conformance to specific standards and its historical status in Carson City.

Historical Site Assessment

Parcel No. 003-242-04

Enclosed you will find an application for Historical tax deferment status. This property is currently receiving the deferment, however, was sold and therefore the new owner must apply in order to continue the deferment.

#### CARSON CITY RESOURCES INVENTORY

| $\Box N$ | ITI | $\sim$ | TI | ION: |
|----------|-----|--------|----|------|

| 1. Address:           | West Robinson     |                  | APN 3-242-04 |
|-----------------------|-------------------|------------------|--------------|
| 2. Common Name:       | Pozzi House       |                  |              |
| 3. Historic Name: _   | D.A. Bender House | 9                |              |
| 4. Present Owner:     | Virginia Furman   | ( John of Maria  | (oughran)    |
| 5. Address (if not or | ccupant):         |                  | 382          |
| 6 Proport Upo: 7      | residence         | Original Use res | sidence      |