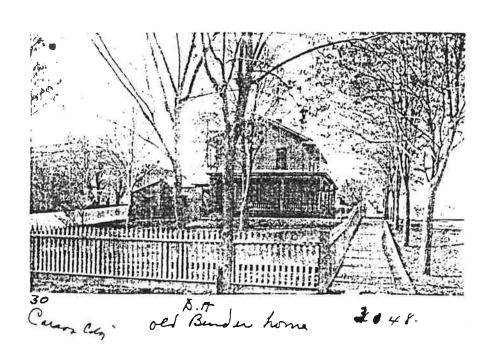

#### CARSON CITY RESOURCES INVENTORY

| $\Box N$ | ITI | $\sim$ | TI | ION: |
|----------|-----|--------|----|------|

| 1. Address:           | West Robinson     |                  | APN 3-242-04 |
|-----------------------|-------------------|------------------|--------------|
| 2. Common Name:       | Pozzi House       |                  |              |
| 3. Historic Name: _   | D.A. Bender House | 9                |              |
| 4. Present Owner:     | Virginia Furman   | ( John of Maria  | (oughran)    |
| 5. Address (if not or | ccupant):         |                  | 382          |
| 6 Proport Upo: 7      | residence         | Original Use res | sidence      |

David A. Bender purchased the house from B.C. Whitman in 1873. He and his brother C. T. Bender came to Nevada Territory in 1863. He settled first in Virginia City and later moved to Reno. In 1871

<sup>1.</sup> Before coming to Nevada B.C. Whitman served in the California Assembly in 1854 and also served as a district judge in Sacramento. He died at the Union Club in San Francisco on August 5, 1885.