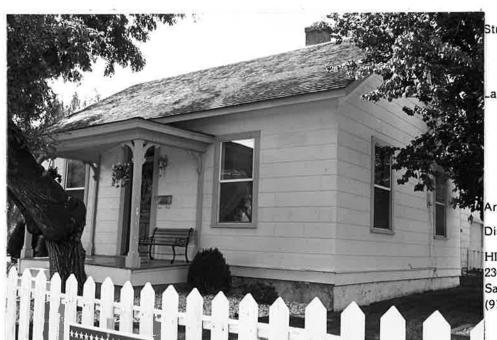

# 2. The property must be in good repair and the applicant is encouraged to present photographs as evidence.

A site visit was conducted on April 30, 2018, and the site was found to be in good condition.

## 3. Any alteration on the property must be of compatible historical character.

The front façade and the north side façade, which faces 3<sup>rd</sup> Street, are consistent with the historical character. In 1983, a large two story addition was placed on the property. In advance of this improvement being made, Architectural Historian James Hamrick reviewed the requested expansion and determined "no effect" on the Historic District. The addition does not compromise the character of the original building.

## DESCRIPTION, ALTERATIONS, AND RELATED FEATURES:

The one story house is a vernacular building with forms and some decorative influences of the Greek Revival style. Surfaced in composition siding, the roof of the wood frame structure is formed by intersecting gables and the foundation is brick, stone, and cement. The porch is supported by chamfered posts and windows are double hung with two lights over two. The front door is paneled with a transom above.