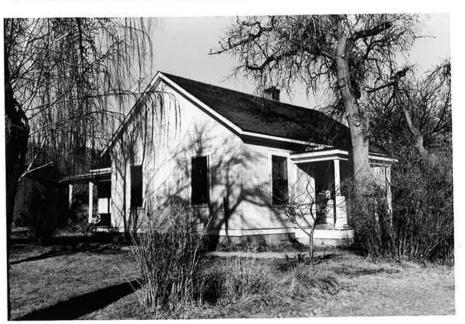

# 2. The property must be in good repair and the applicant is encouraged to present photographs as evidence.

A site visit was conducted on April 30, 2018, and the site was found to be in good condition.

## 3. Any alteration on the property must be of compatible historical character.

The front façade and the north side façade, which faces 3<sup>rd</sup> Street, are consistent with the historical character. In 1983, a large two story addition was placed on the property. In advance of this improvement being made, Architectural Historian James Hamrick reviewed the requested expansion and determined "no effect" on the Historic District. The addition does not compromise the character of the original building.

## DESCRIPTION, ALTERATIONS, AND RELATED FEATURES:

The one story house is a vernacular building with forms and some decorative influences of the Greek Revival style. Surfaced in composition siding, the roof of the wood frame structure is formed by intersecting gables and the foundation is brick, stone, and cement. The porch is supported by chamfered posts and windows are double hung with two lights over two. The front door is paneled with a transom above.