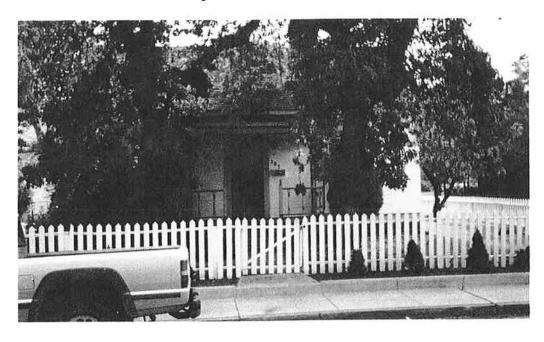

# 2. The property must be in good repair and the applicant is encouraged to present photographs as evidence.

A site visit was conducted on April 30, 2018, and the site was found to be in good condition.

## 3. Any alteration on the property must be of compatible historical character.

The front façade and the north side façade, which faces 3<sup>rd</sup> Street, are consistent with the historical character. In 1983, a large two story addition was placed on the property. In advance of this improvement being made, Architectural Historian James Hamrick reviewed the requested expansion and determined "no effect" on the Historic District. The addition does not compromise the character of the original building.

## DESCRIPTION, ALTERATIONS, AND RELATED FEATURES:

The one story house is a vernacular building with forms and some decorative influences of the Greek Revival style. Surfaced in composition siding, the roof of the wood frame structure is formed by intersecting gables and the foundation is brick, stone, and cement. The porch is supported by chamfered posts and windows are double hung with two lights over two. The front door is paneled with a transom above.