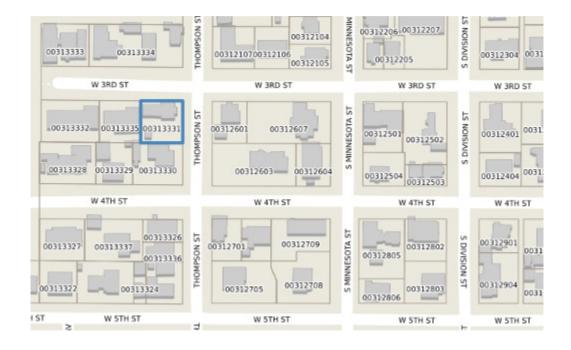

within the Historic District, located at 302 Thompson Street, APN 003-133-31.

**Staff Summary:** The subject property is eligible for the Open Space Use Assessment as a result of its

conformance to specific standards and its historical status in Carson City.

located at 302 Thompson Street.

OWNER: Carson K. McFadden

**LOCATION/APN:** 302 Thompson Street / 003-133-31

RECOMMENDED MOTION: It is recommended that the Historic Resources Commission "Move to recommend to the Board of Supervisors approval of HRC-18-073, a request for Historical Tax Deferment on property zoned Single Family 6000, located at 302 Thompson Street, APN 003-133-31. The subject approval is based on the finding that the property is in general conformance with the Secretary of the Interior's Standards and Guidelines for Rehabilitation, Carson City Historic District Guidelines, and with Historic Resources Commission Policies."

## APN 003-133-31

Return this application to: Carson City Assessor's Office 201 N. Carson St., Ste. 6 Carson City, NV 89701

This space above for Recorder's Use Only

(Indicate year, estimate if unknown)

| 1. Address: 302 South       | 1 Thompson                | APN 3-133-31       |
|-----------------------------|---------------------------|--------------------|
| 2. Common Name:             |                           |                    |
| 3. Historic Name:           |                           |                    |
|                             | pert and Patricia Polich  |                    |
| 5. Address (if not occupant | ): 1322 Clemens Drive; Ca | arson City, Nevada |
| 6 Present Use resi          |                           | ragidence          |