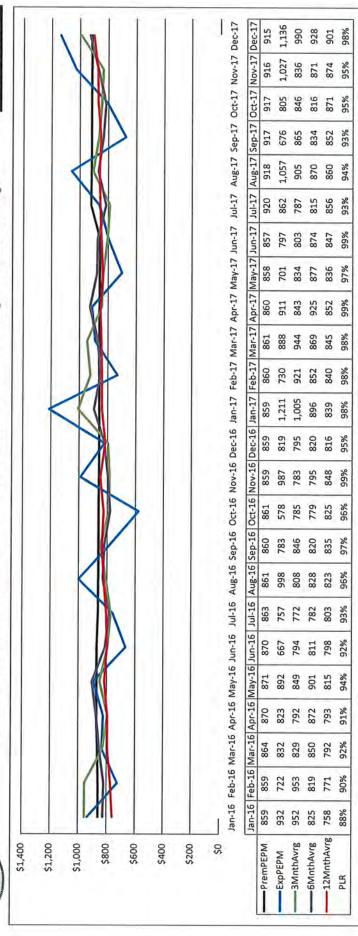

# (Subscriber & Dependent Combined)

Incurred Claims

Plan Year

| Month /<br>Year  | Subscribers | Members | Policy<br>Premium | Subscribers<br>Composite<br>Premium | Medical &<br>Medical<br>Claims* | Rx<br>Claims | Capitated<br>Claims*<br>\$0.00 | Total<br>Claims* | Subscriber<br>Composite<br>Claims* | Paid<br>Loss<br>Ratio |
|------------------|-------------|---------|-------------------|-------------------------------------|---------------------------------|--------------|--------------------------------|------------------|------------------------------------|-----------------------|
| Jul-17           | 701         | 1,411   | 645,212           | \$920                               | 510,348                         | 93,951       | \$0                            | \$604,299        | \$862                              | 94%                   |
| Aug-17           | 701         | 1,406   | 643,370           | \$918                               | 622,981                         | 117,917      | \$0                            | \$740,898        | \$1,057                            | 115%                  |
| Sep-17           | 701         | 1,405   | 643,029           | 8917                                | 373,165                         | 100,869      | \$0                            | \$474,034        | \$676                              | 74%                   |
| Oct-17           | 701         | 1,403   | 643,068           | \$917                               | 460,926                         | 103,113      | \$0                            | \$564,039        | \$805                              | 88%                   |
| Nov-17           | 705         | 1,409   | 645,504           | \$916                               | 601,308                         | 122,381      | \$0                            | \$723,689        | \$1,027                            | 112%                  |
| Dec-17<br>Jan-18 | 709         | 1,417   | 648,950           | \$915                               | 666,968                         | 138,739      | \$0                            | \$805,707        | \$1,136                            | 124%                  |
| Feb-18           |             |         |                   |                                     |                                 |              |                                |                  |                                    |                       |
| Mar-18<br>Apr-18 |             |         |                   |                                     |                                 |              |                                |                  |                                    |                       |
| May-18           |             |         |                   |                                     |                                 |              |                                |                  |                                    |                       |
| Jun-18           |             |         |                   |                                     |                                 |              |                                |                  |                                    |                       |
| otal             | 4,218       | 8,451   | \$3,869,133       | \$917                               | \$3,235,696                     | \$676,970    | \$0                            | \$3,912,666      | \$928                              | 101%                  |
| verage           | 703         | 1409    | \$644,856         | \$917                               | \$539,283                       | \$112,828    | \$0                            | \$652,111        | S928                               | 101%                  |

Subscriber Composite Claims

**Rolling 12 Months** 

|                 |                |              |                   |                                     | ig 12 1/101                     |              |                                |                  |                                    | _                     |
|-----------------|----------------|--------------|-------------------|-------------------------------------|---------------------------------|--------------|--------------------------------|------------------|------------------------------------|-----------------------|
| Month /<br>Year | Subscribers    | Members      | Policy<br>Premium | Subscribers<br>Composite<br>Premium | Medical &<br>Medical<br>Claims* | Rx<br>Claims | Capitated<br>Claims*<br>\$0.00 | Total<br>Claims* | Subscriber<br>Composite<br>Claims* | Paid<br>Loss<br>Ratio |
| Jan-17          | 705            | 1,417        | 605,679           | \$859                               | 770,244                         | 83,718       | \$0                            | \$853,962        | \$1,211                            | 141%                  |
| Feb-17          | 697            | 1,405        | 599,502           | \$860                               | 425,767                         | 83,341       | \$0                            | \$509,108        | \$730                              | 85%                   |
| Mar-17          | 697            | 1,405        | 600,072           | \$861                               | 504,689                         | 114,349      | \$0                            | \$619,038        | \$888                              | 103%                  |
| Apr-17          | 700            | 1,408        | 602,195           | \$860                               | 544,198                         | 93,739       | \$0                            | \$637,937        | \$911                              | 106%                  |
| May-17          | 699            | 1,406        | 599,874           | \$858                               | 376,154                         | 114,173      | \$0                            | \$490,327        | \$701                              | 82%                   |
| Jun-17          | 698            | 1,400        | 598,425           | \$857                               | 454,526                         | 101,484      | \$0                            | \$556,010        | \$797                              | 93%                   |
| Jul-17          | 701            | 1,411        | 645,212           | \$920                               | 510,348                         | 93,951       | \$0                            | \$604,299        | \$862                              | 94%                   |
| Aug-17          | 701            | 1,406        | 643,370           | \$918                               | 622,981                         | 117,917      | \$0                            | \$740,898        | \$1,057                            | 115%                  |
| Sep-17          | 701            | 1,405        | 643,029           | \$917                               | 373,165                         | 100,869      | 80                             | \$474,034        | \$676                              | 74%                   |
| Oct-17          | 701            | 1,403        | 643,068           | \$917                               | 460,926                         | 103,113      | \$0                            | \$564,039        | \$805                              | 88%                   |
| Nov-17          | 705            | 1,409        | 645,504           | \$916                               | 601,308                         | 122,381      | \$0                            | \$723,689        | \$1,027                            | 112%                  |
| Dec-17          | 709            | 1,417        | 648,950           | \$915                               | 666,968                         | 138,739      | \$0                            | \$805,707        | \$1,136                            | 124%                  |
| otal            | 8,414          | 16,892       | \$7,474,880       | \$888                               | \$6,311,274                     | \$1,267,774  | \$0                            | \$7,579,048      | \$901                              |                       |
| verage          | 701            | 1408         | \$622,907         | \$888                               | \$525,940                       | \$105,648    | \$0                            | \$631,587        | S901                               | 101%                  |
| nderwriting     | Loss Ratio, In | cluding Capi | itated Claims     | Est., Starting                      | Point before                    | Large claim  | Excentions                     |                  |                                    | 98%                   |

Subscriber Composite Claims

\*Estimated Fees

Source: Prominence unaudited Monthly Experience Report