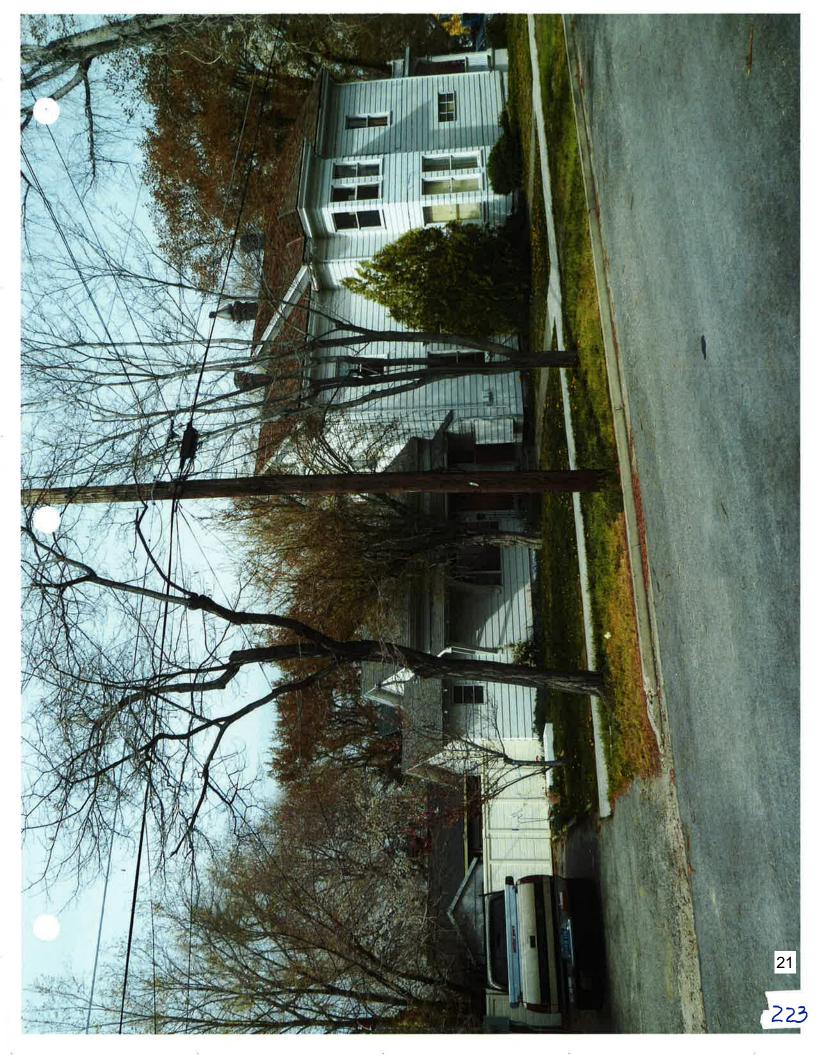

## 1. The property must have significance or be listed in the Carson City Historic Survey.

The subject site is listed in the Carson City Resources Inventory completed in March 1980, the 2000 Historical Survey, and the 2011 Architectural Survey. Per the survey, the home was constructed in 1875. Per the survey, the structure is a vernacular version of the Greek Revival style with some Eastlake decorative influences. The two and a half story wood frame structure has a stone foundation and is surfaced with aluminum siding. The height of the structure, somewhat taller than nearby buildings, is emphasized by its corner location. Although the basic type and form of the building is prevalent within the city, the decorative detailing of the porch is both unusual in design and highly ornamented. Its use in combination with such Greek Revival elements as the gable eave returns is also unusual.

#### RELATIONSHIP TO SURROUNDINGS:

The height of the structure, somewhat taller than nearby buildings, is emphasized by its corner location. It is unusual for the area in detailing but not in building type.

Street Furniture: short masonry wall at the north

Landscaping: mature trees, shrubs

PS\_X Architectural Evaluation: District Designation: HISTORIC ENVIRONMENT CONSULTANTS 2306 J.Street, Penthouse Sacramento, CA 95816