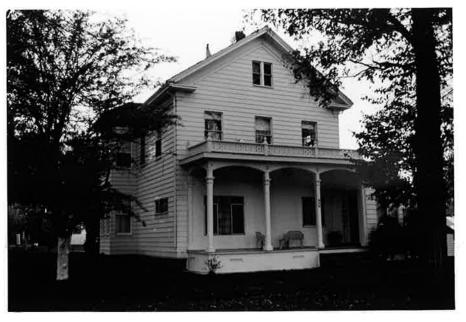

## 1. The property must have significance or be listed in the Carson City Historic Survey.

The subject site is listed in the Carson City Resources Inventory completed in March 1980, the 2000 Historical Survey, and the 2011 Architectural Survey. Per the survey, the home was constructed in 1875. Per the survey, the structure is a vernacular version of the Greek Revival style with some Eastlake decorative influences. The two and a half story wood frame structure has a stone foundation and is surfaced with aluminum siding. The height of the structure, somewhat taller than nearby buildings, is emphasized by its corner location. Although the basic type and form of the building is prevalent within the city, the decorative detailing of the porch is both unusual in design and highly ornamented. Its use in combination with such Greek Revival elements as the gable eave returns is also unusual.

#### DESCRIPTION, ALTERATIONS, AND RELATED FEATURES:

ID

The structure is a vernacular version of the Greek Revival style with some Eastlake decorative influences. The two and a half story wood frame structure has a stone foundation and is surfaced with aluminum siding. The building's original rectangular form has been somewhat modified by later additions to the sides and rear. The roof is gabled with eave returns and the windows are double hung single pane over single pane, or metal casement. The porch is the structure's ornamented feature with its pierced balustrade, shallow arched bays, and capitaled post supports, and portions of it may be later than the original structure.