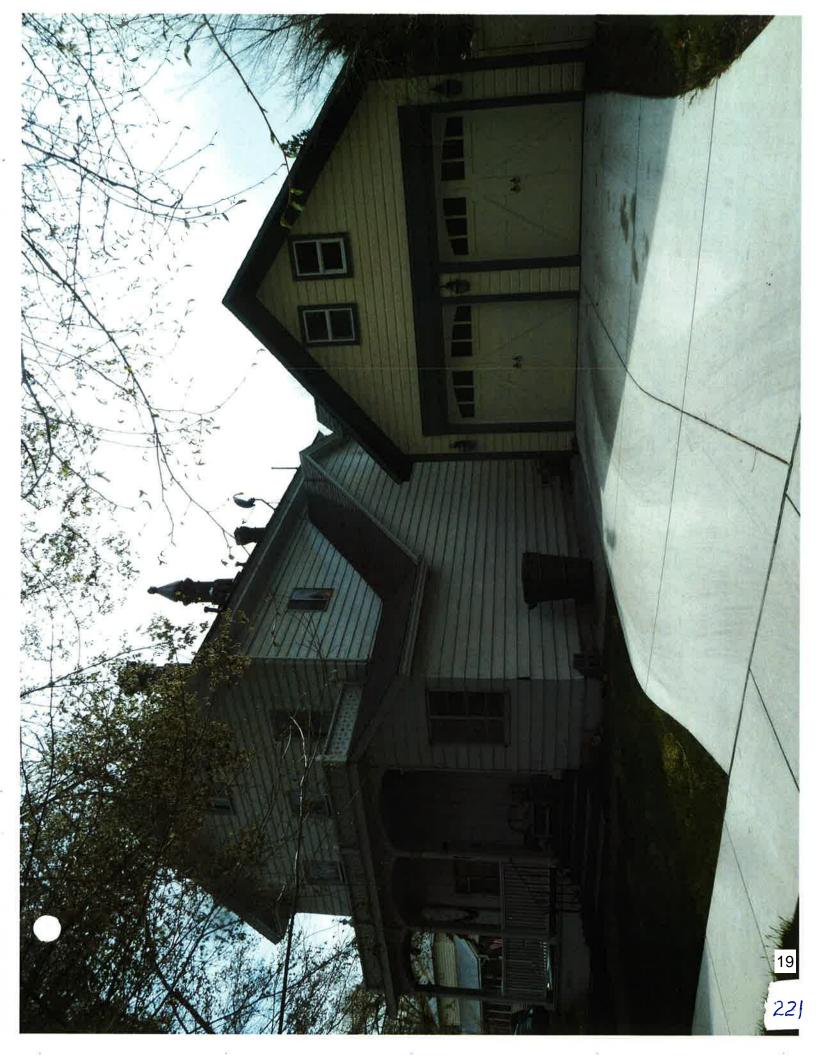

## 1. The property must have significance or be listed in the Carson City Historic Survey.

The subject site is listed in the Carson City Resources Inventory completed in March 1980, the 2000 Historical Survey, and the 2011 Architectural Survey. Per the survey, the home was constructed in 1875. Per the survey, the structure is a vernacular version of the Greek Revival style with some Eastlake decorative influences. The two and a half story wood frame structure has a stone foundation and is surfaced with aluminum siding. The height of the structure, somewhat taller than nearby buildings, is emphasized by its corner location. Although the basic type and form of the building is prevalent within the city, the decorative detailing of the porch is both unusual in design and highly ornamented. Its use in combination with such Greek Revival elements as the gable eave returns is also unusual.

#### DESCRIPTION, ALTERATIONS, AND RELATED FEATURES:

ID

The structure is a vernacular version of the Greek Revival style with some Eastlake decorative influences. The two and a half story wood frame structure has a stone foundation and is surfaced with aluminum siding. The building's original rectangular form has been somewhat modified by later additions to the sides and rear. The roof is gabled with eave returns and the windows are double hung single pane over single pane, or metal casement. The porch is the structure's ornamented feature with its pierced balustrade, shallow arched bays, and capitaled post supports, and portions of it may be later than the original structure.