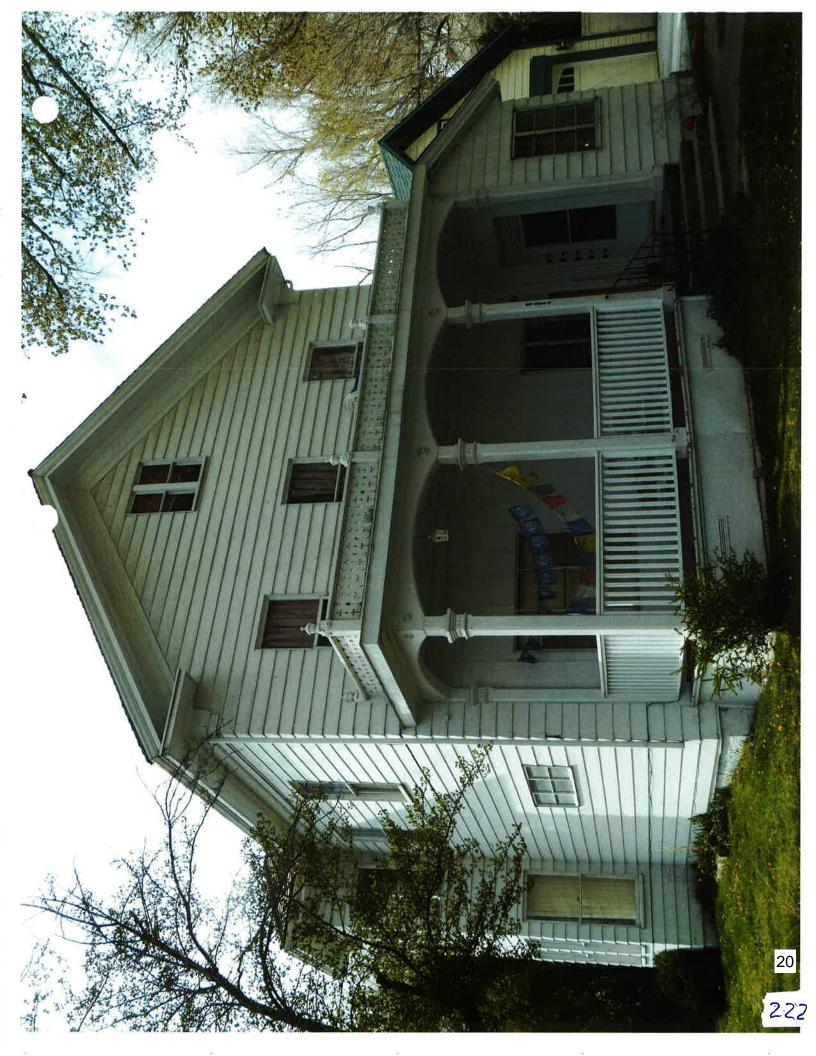

## 1. The property must have significance or be listed in the Carson City Historic Survey.

The subject site is listed in the Carson City Resources Inventory completed in March 1980, the 2000 Historical Survey, and the 2011 Architectural Survey. Per the survey, the home was constructed in 1875. Per the survey, the structure is a vernacular version of the Greek Revival style with some Eastlake decorative influences. The two and a half story wood frame structure has a stone foundation and is surfaced with aluminum siding. The height of the structure, somewhat taller than nearby buildings, is emphasized by its corner location. Although the basic type and form of the building is prevalent within the city, the decorative detailing of the porch is both unusual in design and highly ornamented. Its use in combination with such Greek Revival elements as the gable eave returns is also unusual.

#### DESCRIPTION, ALTERATIONS, AND RELATED FEATURES:

ID

The structure is a vernacular version of the Greek Revival style with some Eastlake decorative influences. The two and a half story wood frame structure has a stone foundation and is surfaced with aluminum siding. The building's original rectangular form has been somewhat modified by later additions to the sides and rear. The roof is gabled with eave returns and the windows are double hung single pane over single pane, or metal casement. The porch is the structure's ornamented feature with its pierced balustrade, shallow arched bays, and capitaled post supports, and portions of it may be later than the original structure.

#### RELATIONSHIP TO SURROUNDINGS:

The height of the structure, somewhat taller than nearby buildings, is emphasized by its corner location. It is unusual for the area in detailing but not in building type.