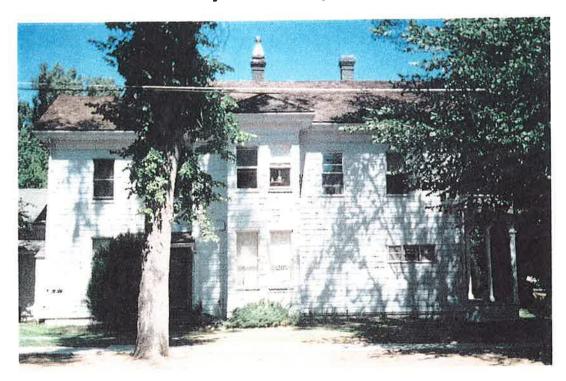

## 1. The property must have significance or be listed in the Carson City Historic Survey.

The subject site is listed in the Carson City Resources Inventory completed in March 1980, the 2000 Historical Survey, and the 2011 Architectural Survey. Per the survey, the home was constructed in 1875. Per the survey, the structure is a vernacular version of the Greek Revival style with some Eastlake decorative influences. The two and a half story wood frame structure has a stone foundation and is surfaced with aluminum siding. The height of the structure, somewhat taller than nearby buildings, is emphasized by its corner location. Although the basic type and form of the building is prevalent within the city, the decorative detailing of the porch is both unusual in design and highly ornamented. Its use in combination with such Greek Revival elements as the gable eave returns is also unusual.

#### DESCRIPTION, ALTERATIONS, AND RELATED FEATURES:

ID

The structure is a vernacular version of the Greek Revival style with some Eastlake decorative influences. The two and a half story wood frame structure has a stone foundation and is surfaced with aluminum siding. The building's original rectangular form has been somewhat modified by later additions to the sides and rear. The roof is gabled with eave returns and the windows are double hung single pane over single pane, or metal casement. The porch is the structure's ornamented feature with its pierced balustrade, shallow arched bays, and capitaled post supports, and portions of it may be later than the original structure.

The structure has been resurfaced and received additions to the north and rear (west) elevations. The windows have been altered. The structure, once a single family residence, now appears to include five units. A free standing garage surfaced in metal siding stands at the rear.