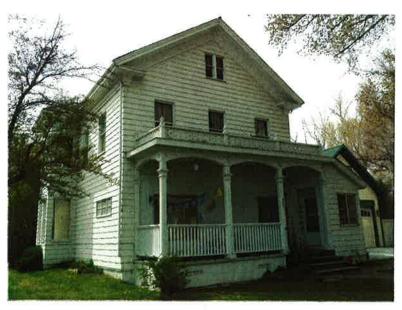

## 1. The property must have significance or be listed in the Carson City Historic Survey.

The subject site is listed in the Carson City Resources Inventory completed in March 1980, the 2000 Historical Survey, and the 2011 Architectural Survey. Per the survey, the home was constructed in 1875. Per the survey, the structure is a vernacular version of the Greek Revival style with some Eastlake decorative influences. The two and a half story wood frame structure has a stone foundation and is surfaced with aluminum siding. The height of the structure, somewhat taller than nearby buildings, is emphasized by its corner location. Although the basic type and form of the building is prevalent within the city, the decorative detailing of the porch is both unusual in design and highly ornamented. Its use in combination with such Greek Revival elements as the gable eave returns is also unusual.

## 2. The property must be in good repair and the applicant is encouraged to present photographs as evidence.

A site visit was conducted on December 27, 2019, and the site was found to be in good condition.

#### DESCRIPTION, ALTERATIONS, AND RELATED FEATURES:

ID

The structure is a vernacular version of the Greek Revival style with some Eastlake decorative influences. The two and a half story wood frame structure has a stone foundation and is surfaced with aluminum siding. The building's original rectangular form has been somewhat modified by later additions to the sides and rear. The roof is gabled with eave returns and the windows are double hung single pane over single pane, or metal casement. The porch is the structure's ornamented feature with its pierced balustrade, shallow arched bays, and capitaled post supports, and portions of it may be later than the original structure.