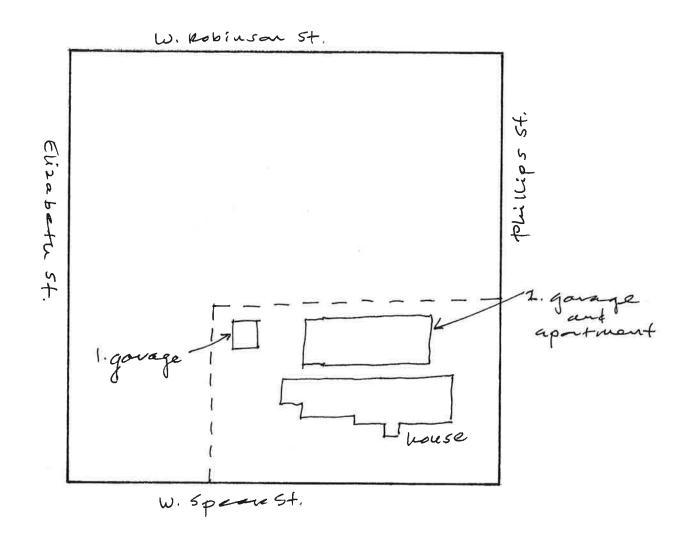

## 1. The property must have significance or be listed in the Carson City Historic Survey.

The subject site is listed in the Carson City Resources Inventory completed in March 1980, the 2000 Historical Survey, and the 2011 Architectural Survey. Per the survey, the home was constructed in 1875. Per the survey, the structure is a vernacular version of the Greek Revival style with some Eastlake decorative influences. The two and a half story wood frame structure has a stone foundation and is surfaced with aluminum siding. The height of the structure, somewhat taller than nearby buildings, is emphasized by its corner location. Although the basic type and form of the building is prevalent within the city, the decorative detailing of the porch is both unusual in design and highly ornamented. Its use in combination with such Greek Revival elements as the gable eave returns is also unusual.

Per the Assessor's records, the garage was built in 2006. Therefore, staff is recommending the garage not receive the tax deferment.

#### 3. Any alteration on the property must be of compatible historical character.

The following applications have come before the HRC.

HRC-04-056: Demolition of a garage, and construction of a garage and dwelling.