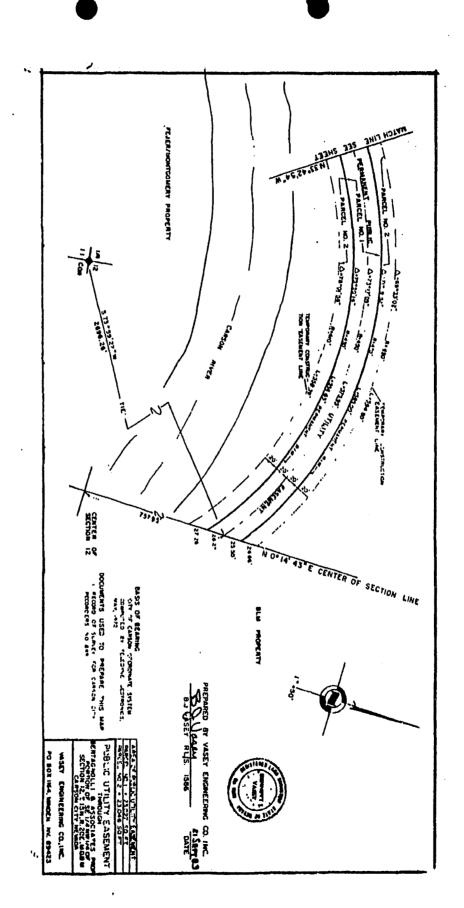

### BERTAGNOLLI AND ASSOCIATES PROPERTY

#### PUBLIC UTILITY EASEMENT

PARCEL 1 - SHEET NO. 25

A parcel of land located within a portion of the Southeast One-Quarter (SE1) of the Northwest One-Quarter (NW1) and the Northeast One-Quarter (NE1) of the Southwest One-Quarter (SW1) of Section 12, Township 15 North, Range 20 East, M.D.B. & M., described as follows:

Commencing at the Point of Beginning which bears North 86° 35' 56" East, 2591.95 feet from the one-quarter corner common to Sections 11 and 12, T. 15 N., R. 20 E., M.D.B. & M.; thence South 0° 14' 43" West, 46.54 feet; thence South 25° 41' 53" West, 74.27 feet; thence along an arc of a curve to the left having a delta angle of 8° 19' 03" and an arc length of 258.40 feet; thence South 17° 22' 50" West, 400.00 feet; thence North 72° 37' 10" West, 40.00 feet; thence North 17° 22' 50" East, 400.00 feet; thence along an arc of a curve to the right having a delta angle of 8° 19' 03" and an arc length of 264.21 feet; thence North 25° 41' 53" East, 158.31 feet; thence South 0° 14' 43" West, 46.54 feet to the Point of Beginning, containing 31,103 square feet more or less, and less therefrom a portion of Fee Parcel 5 Carson River Road described as attached hereto, a permanent easement of 29,503 sq. ft. (0,677 acres) more or less.

FEE PARCEL 5

#### CARSON RIVER ROAD

That portion of the Northeast One-Quarter (NE1/4) of Section 12, Township 15 North, Range 20 East, Mount Diablo Base and Meridian in the County of Ormsby, State of Nevada described as follows:

Commencing at the West One-Quarter Corner of said Section 12; thence South 82°29'23" East 2,464.03 feet to the TRUE POINT OF BEGINNING; thence South 17°22'50" West 20.00 feet; thence North 72°37'10" West 80.00 feet; thence North 17°22'50" East 40.00 feet; thence South 72°22'50" West 20.00 feet to the TRUE POINT OF BEGINNING.

Said parcel contains 0.073 acre.

September 21, 1983 Rev. July 30, 1986