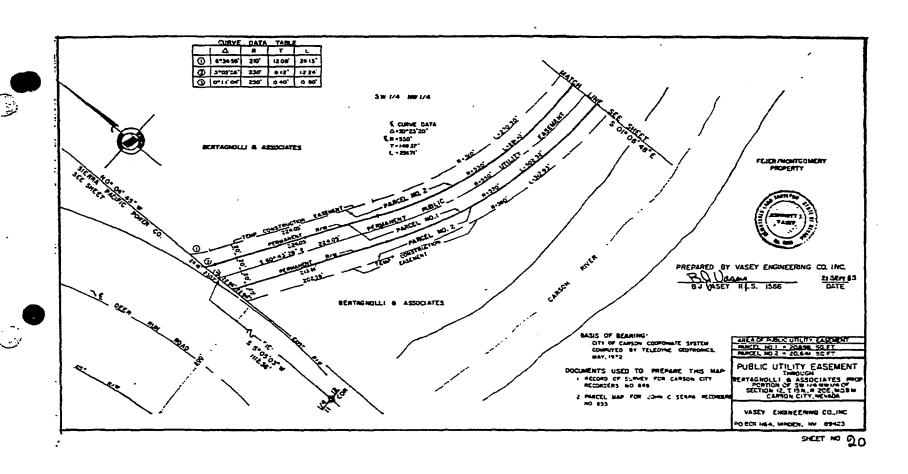

September 21, 1983 Rev. July 30, 1986

#### BERTAGNOLLI AND ASSOCIATES PROPERTY

#### PUBLIC UTILITY EASEMENT

PARCEL 1 - SHEET NO. 20

A parcel of land located within the Southwest One-Quarter (SW1) of the Northwest One-Quarter (NW1) of Section 12, Township 15 North, Range 20 East, M.D.B. & M., described as follows:

Commencing at the Point of Beginning which bears North 05° 05' 03" East, 1112.36 feet from the one quarter corner common to Sections 11 and 12, T. 15 N., R, 20 E., M.D.B. & M., thence North 0° 04' 45" West, 23.02 feet; thence along the arc of a curve to the left having a delta angle of 3° 02' 56" and an arc length of 12.24 feet, thence South 60° 43' 28" East, 224.05 feet; thence along the arc of a curve to the left having a delta angle of 30° 23' 20" and an arc length of 281.10 feet; thence South 01° 06' 48" East, 40.00 feet; thence along the arc of a curve to the right having a delta angle of 30° 23' 20" and an arc length of 302.32 feet; thence North 60° 43' 28" West, 213.61 feet; thence North 0° 04' 45" West, 22.96 feet to the Point of Beginning, containing 20,698 square feet, more or less, and less therefrom a portion of Fee Parcel 1 Carson River Road described as attached hereto, a permanent easement of 19,098 sq. ft. (0.438 acres) more or less.

#### FEE PARCEL 1

#### CARSON RIVER ROAD

That portion of the Northwest One-Quarter (NW1/4) of Section 12, Township 15 North, Range 20 East, Mount Diablo Base and Meridian in the County of Ormsby, State of Nevada, described as follows:

Commencing at the West One-Quarter Corner of said Section 12; thence North 14°40'40" East 1,089.86 feet to the TRUE POINT OF BEGINNING; thence South 60°43'28" East 20.00 feet; thence South 29°16'32" West 80.00 feet; thence North 60°43'28" West 40.00 feet; thence North 29°16'32" East 80.00 feet; thence South 60°43'28" East 20.00 feet to the TRUE POINT OF BEGINNING.

Said parcel contains 0.073 acre.

September 21, 1983 Rev. July 30, 1986