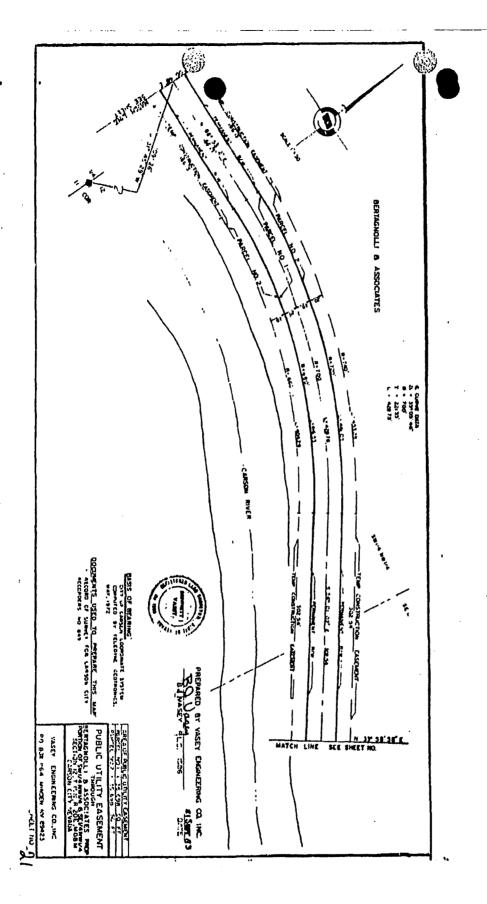

#### PUBLIC UTILITY EASEMENT

PARCEL 1 - SHEET NO. 22

A parcel of land located within the Southeast One-Quarter (SE1) of the Northwest One-Quarter (NW1) of Section 12, Township 15 North, Range 20 East, M.D.B. & M., described as follows:

Commencing at the Point of Beginning, which bears North 65° 34' 49" East, 1555.28 feet from the one-quarter corner which is common to Sections 11 and 12, T. 15 N., R. 20 E., M.D.B. & M., thence North 33° 58' 58" East, 20.00 feet; thence along the arc of a curve to the left having a delta angle of 67° 41' 52" and an arc length of 448.99 feet; thence North 56° 17' 06" East, 232.61 feet; thence South 33° 42' 54" East, 40.00 feet; thence South 56° 17' 06" West, 232.61 feet; thence along the arc of a curve to the right having a delta angle of 67° 41' 52" and an arc length of 496.25 feet; thence North 33° 58' 58" East, 20.00 feet to the Point of Beginning containing 28,209 square feet, more or less.

September 21, 1983 Rev. July 30, 1986

#### BERTAGNOLLI AND ASSOCIATES PROPERTY

PUBLIC UTILITY EASEMENT
PARCEL 1 - SHEET NO. 23

A parcel of land located within the Southeast One-Quarter (SE1) of the Northwest One-Quarter (NW1) of Section 12, Township 15 North, Range 20 East, M.D.B. & M., described as follows:

Commencing at the Point of Beginning, which bears North 73° 59' 27" East, 2696.26 feet from the one-quarter corner common to Sections 11 and 12, T. 15 N., R. 20 E., M.D.B. & M., thence South 0° 14' 43" West, 26.27 feet; thence along the arc of a curve to the left having a delta angle of 75° 30' 14" and an arc length of 556.65 feet:thence North 33° 42' 54" West, 40.00 feet; thence along the arc of a curve to the right having a delta angle of 71° 18' 52" and an arc length of 585.00 feet; thence South 0° 14' 43" West, 25.50 feet to the Point of Beginning, containing 23,027 (0.529 acres) square feet, more or less, and less therefrom a portion of Fee Parcel 3 Carson River Road described as attached hereto, for a permanent easement of 21,427 sq. ft. (0.492 acres) more or less.