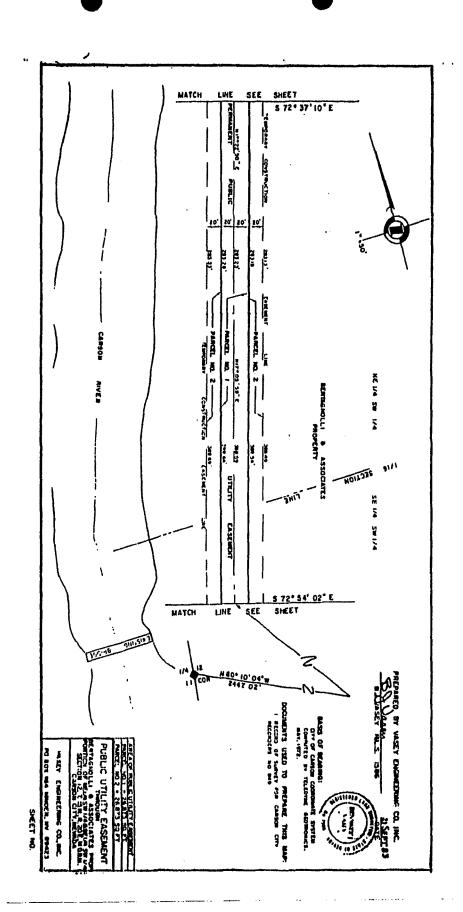

#### PUBLIC UTILITY EASEMENT

PARCEL 1 - SHEET NO. 25

A parcel of land located within a portion of the Southeast One-Quarter (SE1) of the Northwest One-Quarter (NW1) and the Northeast One-Quarter (NE1) of the Southwest One-Quarter (SW1) of Section 12, Township 15 North, Range 20 East, M.D.B. & M., described as follows:

Commencing at the Point of Beginning which bears North 86° 35' 56" East, 2591.95 feet from the one-quarter corner common to Sections 11 and 12, T. 15 N., R. 20 E., M.D.B. & M.; thence South 0° 14' 43" West, 46.54 feet; thence South 25° 41' 53" West, 74.27 feet; thence along an arc of a curve to the left having a delta angle of 8° 19' 03" and an arc length of 258.40 feet; thence South 17° 22' 50" West, 400.00 feet; thence North 72° 37' 10" West, 40.00 feet; thence North 17° 22' 50" East, 400.00 feet; thence along an arc of a curve to the right having a delta angle of 8° 19' 03" and an arc length of 264.21 feet; thence North 25° 41' 53" East, 158.31 feet; thence South 0° 14' 43" West, 46.54 feet to the Point of Beginning, containing 31,103 square feet more or less, and less therefrom a portion of Fee Parcel 5 Carson River Road described as attached hereto, a permanent easement of 29,503 sq. ft. (0,677 acres) more or less.

# PUBLIC UTILITY EASEMENT PARCEL 1 - SHEET NO. 26

A parcel of land located within the Northeast One-Quarter (NE1) of the Southwest One-Quarter (SW1) and the Southeast One-Quarter (SE1) of the Southwest One-Quarter (SW1) of Section 12, Township 15 North, Range 20 East, M.D.B. & M., described as follows:

Commencing at the Point of Beginning, which bears South 60° 10' 04" East, 2447.02 feet from the one-quarter corner common to Sections 11 and 12, T. 15 N., R. 20 E., M.D.B. & M.; thence North 72° 54' 02" West, 20.00 feet; thence North 17° 05' 58" East, 388.64 feet; thence North 17° 22' 50" East, 283.28 feet; thence South 72° 37' 10" East, 40.00 feet; thence South 17° 22' 50" West, 283.18 feet; thence South 17° 05' 58" West, 388.54 feet; thence North 72° 54' 02" West, 20.00 feet to the Point of Beginning, containing 26,873 square feet, more or less, and less a portion of Fee Parcel 6 Valve and Clean Out Facilities at Brunswick Bridge described as attached hereto a permanent easement of 24,073 sq. ft. (0.553 acres) more or less.