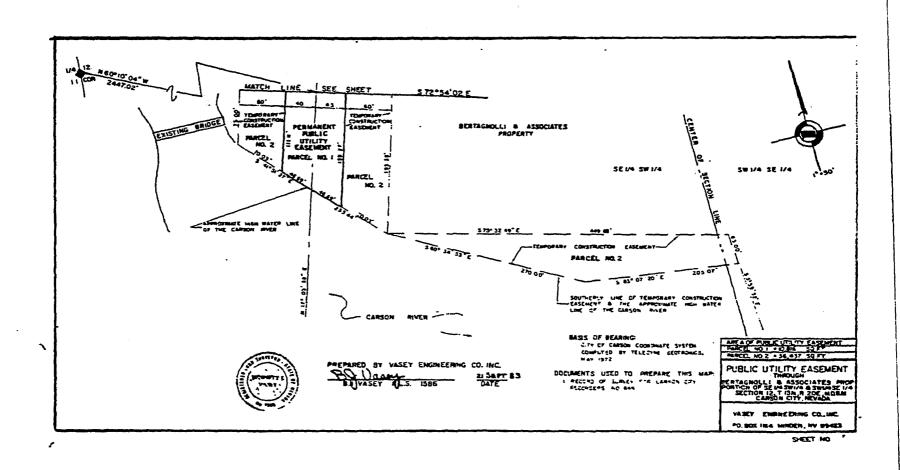

# PUBLIC UTILITY EASEMENT PARCEL 1 - SHEET NO. 26

A parcel of land located within the Northeast One-Quarter (NE1) of the Southwest One-Quarter (SW1) and the Southeast One-Quarter (SE1) of the Southwest One-Quarter (SW1) of Section 12, Township 15 North, Range 20 East, M.D.B. & M., described as follows:

Commencing at the Point of Beginning, which bears South 60° 10' 04" East, 2447.02 feet from the one-quarter corner common to Sections 11 and 12, T. 15 N., R. 20 E., M.D.B. & M.; thence North 72° 54' 02" West, 20.00 feet; thence North 17° 05' 58" East, 388.64 feet; thence North 17° 22' 50" East, 283.28 feet; thence South 72° 37' 10" East, 40.00 feet; thence South 17° 22' 50" West, 283.18 feet; thence South 17° 05' 58" West, 388.54 feet; thence North 72° 54' 02" West, 20.00 feet to the Point of Beginning, containing 26,873 square feet, more or less, and less a portion of Fee Parcel 6 Valve and Clean Out Facilities at Brunswick Bridge described as attached hereto a permanent easement of 24,073 sq. ft. (0.553 acres) more or less.

# PUBLIC UTILITY EASEMENT PARCEL 1 - SHEET NO. 27

A parcel of land located within the Southeast One-Quarter (SE1) of the Southwest One-Quarter (SW1) and the Southwest One-Quarter (SW1) of the Southeast One-Quarter (SE1) of Section 12, Township 15 North, Range 20 East, M.D.B. & M., described as follows:

Commencing at the Point of Beginning, which bears South 60° 10' 04" East, 2447.02 feet from the one-quarter corner common to Sections 11 and 12, T. 15 N., R. 20 E., M.D.B. & M.; thence South 72° 54' 02" East, 40.00 feet; thence South 17° 05' 58" West, 159.27 feet; thence North 41° 51' 27" West, 93.38 feet; thence North 17° 05' 58" East, 111.11 feet; thence South 72° 54' 02" East, 40.00 feet to the Point of Beginning, containing 10,816 square feet, more or less, and less therefrom a portion of Fee Parcel 6 Valve and Clean Out Facilities at Brunswick Bridge described as attached hereto a permanent easement of 10,016 sq. ft. (0.230 acres) more or less.