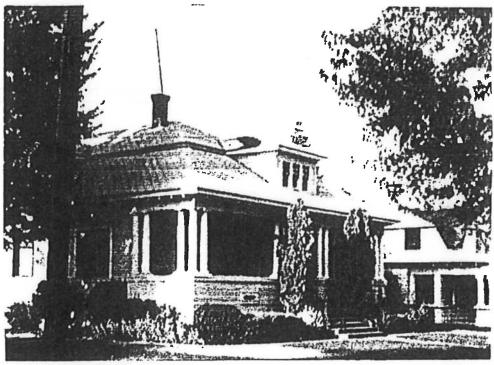

# 1. The property must have significance or be listed in the Carson City Historic Survey.

The subject site is listed in the Carson City Resources Inventory completed in March 1980, as well as in the 1988 update, and in the September 2011 Architectural Survey. Per the survey, the primary structure is estimated to have been constructed in 1905. The structure is one and a half stories in height and embodies Classical and Colonial Revival design influences and Bungalow proportioning. The foundation is concrete and the structure is sheathed with narrow clapboard. The hipped roof is made more distinctive by an intermediate cornice that connects and caps the dormer windows. The porch is created by the roof overhang and supported by double columns with capitals and extends the full width of the front façade.

# 2. The property must be in good repair and the applicant is encouraged to present photographs as evidence.

A site visit was conducted on January 4, 2021, and the site was found to be in good condition.