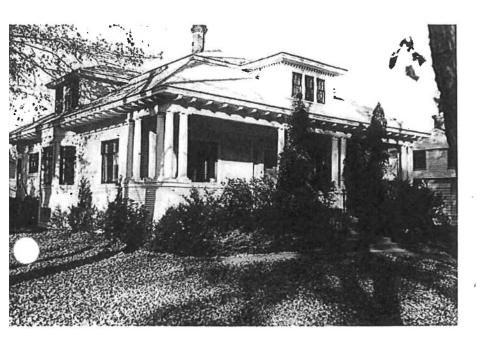

# 1. The property must have significance or be listed in the Carson City Historic Survey.

The subject site is listed in the Carson City Resources Inventory completed in March 1980, as well as in the 1988 update, and in the September 2011 Architectural Survey. Per the survey, the primary structure is estimated to have been constructed in 1905. The structure is one and a half stories in height and embodies Classical and Colonial Revival design influences and Bungalow proportioning. The foundation is concrete and the structure is sheathed with narrow clapboard. The hipped roof is made more distinctive by an intermediate cornice that connects and caps the dormer windows. The porch is created by the roof overhang and supported by double columns with capitals and extends the full width of the front façade.

# 2. The property must be in good repair and the applicant is encouraged to present photographs as evidence.

A site visit was conducted on January 4, 2021, and the site was found to be in good condition.