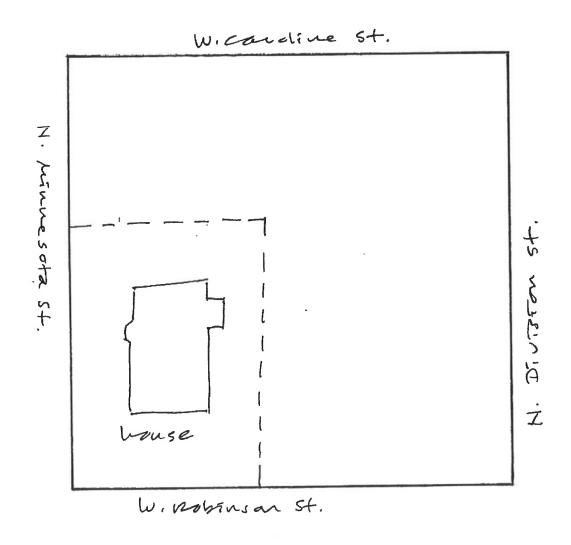

Tax Deferment on property located within the Historic District and zoned Residential

Office, located at 408 West Robinson, APN 003-236-01. (Hope Sullivan,

hsullivan@carson.org)

Staff Summary: The subject property is eligible for the Open Space Use Assessment as a result of its conformance to specific standards and its historical status in Carson City.

# STAFF REPORT FOR THE HISTORIC RESOURCES COMMISSION MEETING OF JANUARY 14, 2021

FILE NO: HRC-2020-0037 AGENDA ITEM: F-1

STAFF CONTACT: Hope Sullivan, AICP, Planning Manager

AGENDA TITLE: For Possible Action: Discussion and possible action regarding a recommendation to the Board of Supervisors regarding a request for a Historic Tax Deferment on property zoned Residential Office (RO), located at 408 West Robinson Street, APN 003-236-01. (Hope Sullivan, hsullivan@carson.org)