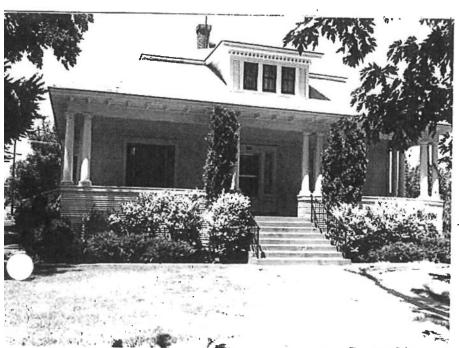

# 1. The property must have significance or be listed in the Carson City Historic Survey.

The subject site is listed in the Carson City Resources Inventory completed in March 1980, as well as in the 1988 update, and in the September 2011 Architectural Survey. Per the survey, the primary structure is estimated to have been constructed in 1905. The structure is one and a half stories in height and embodies Classical and Colonial Revival design influences and Bungalow proportioning. The foundation is concrete and the structure is sheathed with narrow clapboard. The hipped roof is made more distinctive by an intermediate cornice that connects and caps the dormer windows. The porch is created by the roof overhang and supported by double columns with capitals and extends the full width of the front façade.

# 2. The property must be in good repair and the applicant is encouraged to present photographs as evidence.

A site visit was conducted on January 4, 2021, and the site was found to be in good condition.