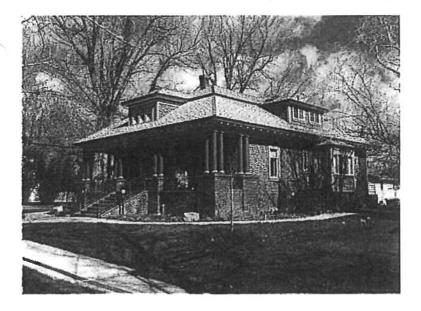

# 1. The property must have significance or be listed in the Carson City Historic Survey.

The subject site is listed in the Carson City Resources Inventory completed in March 1980, as well as in the 1988 update, and in the September 2011 Architectural Survey. Per the survey, the primary structure is estimated to have been constructed in 1905. The structure is one and a half stories in height and embodies Classical and Colonial Revival design influences and Bungalow proportioning. The foundation is concrete and the structure is sheathed with narrow clapboard. The hipped roof is made more distinctive by an intermediate cornice that connects and caps the dormer windows. The porch is created by the roof overhang and supported by double columns with capitals and extends the full width of the front façade.

# 2. The property must be in good repair and the applicant is encouraged to present photographs as evidence.

A site visit was conducted on January 4, 2021, and the site was found to be in good condition.