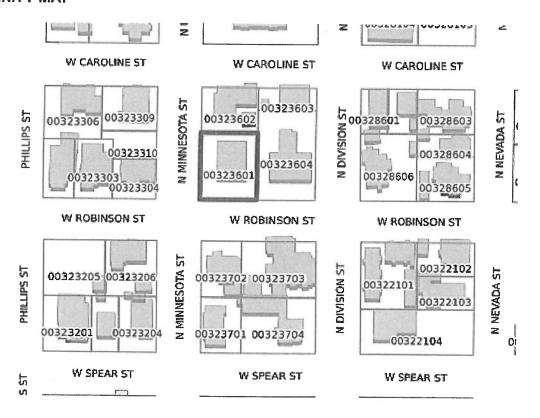

AFF SUMMARY**: The subject property may be eligible for the Open Space Use Assessment, commonly known as a Historical Tax Deferment, as a result of its historical status in Carson City. The Commission makes a recommendation to the Board of Supervisors based on the finding that the property is in general conformance with the Secretary of the Interior's Standards and Guidelines for Rehabilitation, Carson City Historic District Guidelines and with Historic Resources Commission policies.

RECOMMENDATION: "I move to recommend to the Board of Supervisors approval of HRC-2020-0037 with no exclusions, based on the finding that the request is consistent with the design guidelines for the historic district and the Secretary of the Interior Standards as noted in the staff report."

### VICINITY MAP



### **BACKGROUND**

Carson City Municipal Code (CCMC) 21.02 allows for an Open-Space Use Assessment. Per CCMC 21.02.020, "Open-space use means the current employment of land, the

Staff Report HRC-2020-0037 Historical Tax Deferment January 14, 2021 Page 2

preservation of which use would conserve and enhance natural or scenic resources, protect streams and water supplies or preserve sites designated as historic by the Carson City Board of Supervisors and the division of historic preservation and archeology of the state department of conservation and natural resources."

Per CCMC 21.02.040, property designated as historic by the Carson City board of supervisors may be eligible for the open-space use assessment.

As a practice, applications for Open Space Use Assessments are referred to th