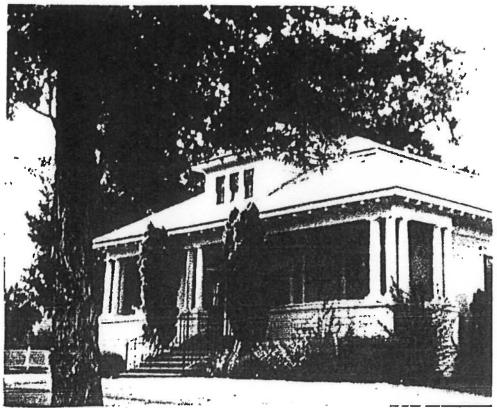

# 1. The property must have significance or be listed in the Carson City Historic Survey.

The subject site is listed in the Carson City Resources Inventory completed in March 1980, as well as in the 1988 update, and in the September 2011 Architectural Survey. Per the survey, the primary structure is estimated to have been constructed in 1905. The structure is one and a half stories in height and embodies Classical and Colonial Revival design influences and Bungalow proportioning. The foundation is concrete and the structure is sheathed with narrow clapboard. The hipped roof is made more distinctive by an intermediate cornice that connects and caps the dormer windows. The porch is created by the roof overhang and supported by double columns with capitals and extends the full width of the front façade.

# 2. The property must be in good repair and the applicant is encouraged to present photographs as evidence.

A site visit was conducted on January 4, 2021, and the site was found to be in good condition.