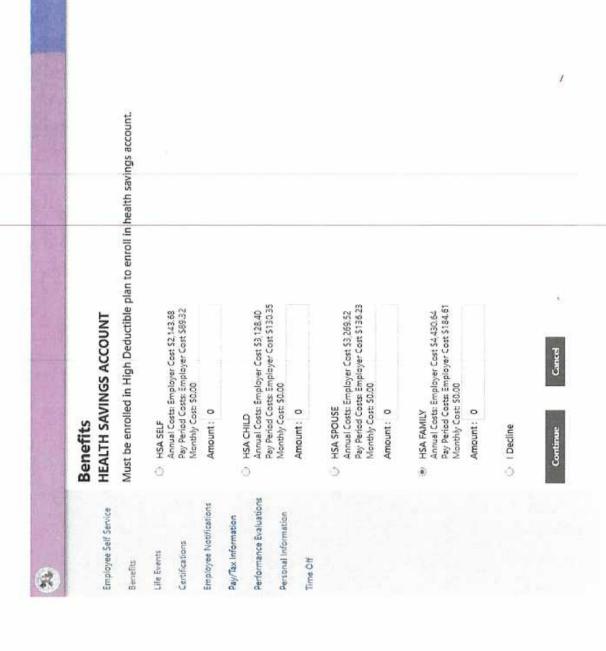

de        | \$448.53   details<br>Election Not Made                             | Decine benefit Make New Flection |

# Continue

All costs are per pay period. Your estimated total cost per pay period is \$448.53.

After hitting
Continue you
should now be at
this screen. Notice
at the bottom you
are now seeing the
price per pay
period that your
insurance is going
to cost you. Now
because Richard
chose High
Deductible he will
also have to enroll
into HSA. Click on
"Make New
Election" (see blue
arrow).

You should now be at this screen where you need to choose an option. Remember, please read each one thoroughly, you will be choosing the same thing that you chose for the High Deductible Plan. Richard chose High Deductible Family so he will now choose he will now choose then click Continue.



# fou must complete this enrollment by 7/21/2020. After you choose your benefits, please click Decline benefit | Change Decline benefit | Change Change New Election HIGH DEDUCTIBLE FAMILY CCEA \$448.53 | details Current Election Current Election HSA FAMILY details Declined No Election Made No Election Made No Election Made HIGH DEDUCTIBLE INSURANCE PLAN New Hire Benefit Enrollment HEALTH SAVINGS ACCOUNT PPO INSURANCE PLAN Benefits submit them. Employee Notifications Performance Evaluations Employee Self Service Personal Information Pay/Tax Information Certifications Life Events Time Off Benefits

All costs are per pay period. Your estimated total cost per pay period is \$448.53.

Once you are back to the Main Screen you should review your choices again. You can always go back in to each