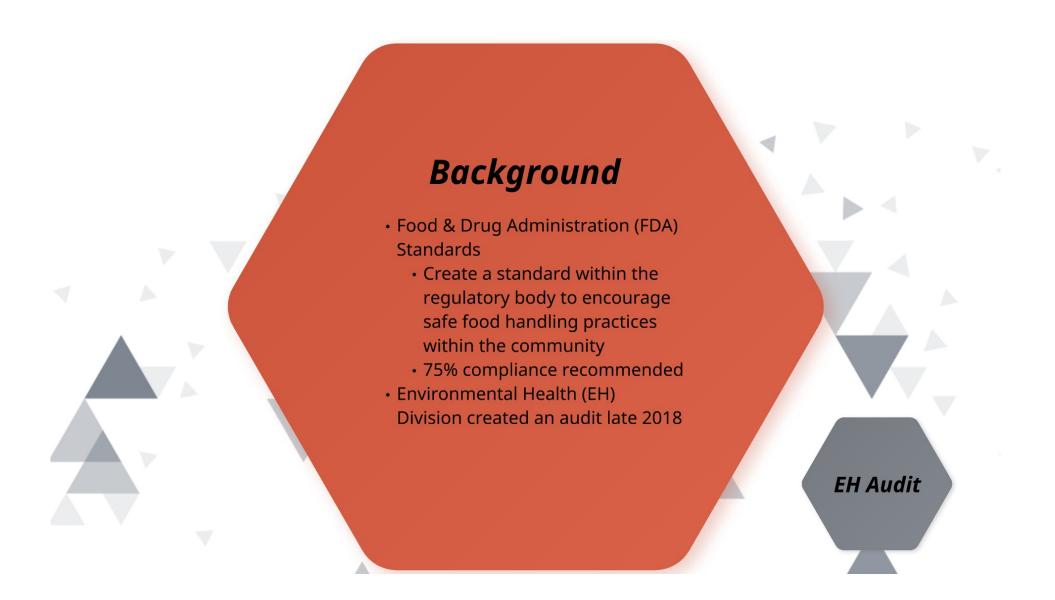

### Background/Issues & Analysis

After revising the food establishment inspection form, staff created an audit tool late in 2018 based on the Food & Drug Administration's Voluntary National Retail Food Regulatory Program Standard #4. There are 10 key quality elements and the recommendation is to achieve 75% compliance.

### Food Establishment Audit Report Quality Improvement Project

n late 2018, the Environmental Health Department (EH) compared our current food establishment inspection reporting practices with 10 key quality standards identified within Standard 4 of the FDA Voluntary National Retail Food Regulatory Program Standards. Those 10 standards are:

- Determines and documents the compliance status of each risk factor and intervention (i.e., IN compliance, OUT of compliance, Not Observes, or Not Applicable) through observation and investigation
- Completes an inspection report that is clear, legible, concise, and accurately records findings, observations, and discussions with establishment management
- 3. Interprets and applies laws, regulations, policies, and procedures correctly
- 4. Uses appropriate To Wit: in order to cite the proper code provision
- 5. Documentation contains evidence that inspector reviews past inspection findings and acts on repeated or unresolved violations
- 6. Documentation contains evidence of follow through with compliance and enforcemen
- Obtains and documents on-site corrective action for out-of-control risk factors at the tim of inspection as appropriate to the type of violation
- Documents that options for the long-term control of risk factors were discussed with establishment managers, especially when the same out-of-control risk factor occurred or consecutive inspection
- 9. Verifies and documents that the establishment is in the proper risk category and that the required inspection frequency is being met
- 10. Files reports and other documentation in a timely manner

The comparison identified multiple sections that were not utilized and had the potential to improve the overall clarity, consistency, and credibility of food establishment inspection reports. The FDA recommends food inspection programs maintain a compliance level of at least 75%.