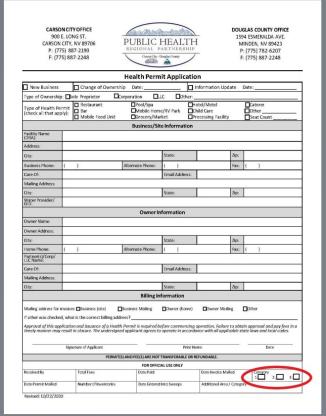

#9 - Verifies And Documents That The Establishment Is In The Proper Risk Category And That The Required Inspection Frequency Is Being Met

- Updated our Health Permit Application form
- Monthly Inspection Due Report inspectors began updating the forms with proper Risk Category 1, 2, or 3.
- At the end of each month inspectors to give Inspection Due Reports to admin staff to update SWEEPs system