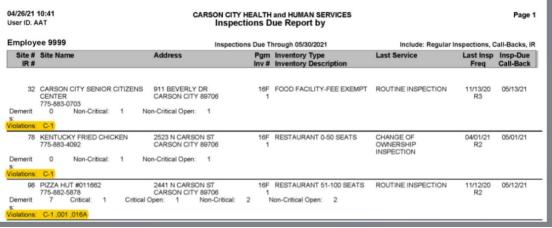

#9 - Verifies And Documents That The Establishment Is In The Proper Risk Category And That The Required Inspection Frequency Is Being Met

- Updated our Health Permit Application form
- Monthly Inspection Due Report inspectors began updating the forms with proper Risk Category 1, 2, or 3.
- At the end of each month inspectors to give Inspection Due Reports to admin staff to update SWEEPs system

#10 - Files Reports And Other Documentation In A Timely Manner

- Inspectors are responsible for filing.
- To aid inspectors, as inspectors turn in Inspection Due Reports with updated Risk Categories, administrative staff will assist with the filing.