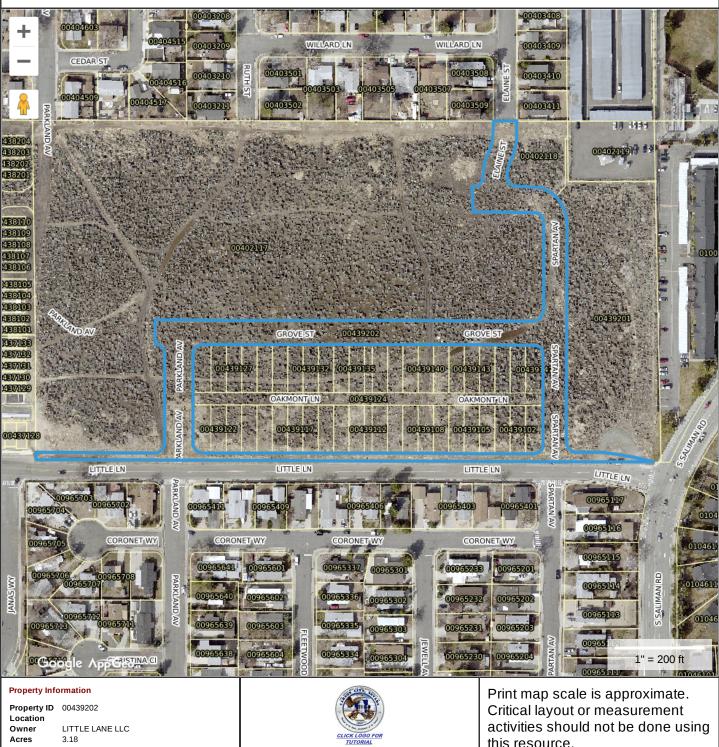

#### Background/Issues & Analysis

Little Lane Village Phase 1 is located on the north side of Little Lane, formerly known as APNs 004-021-14 and 004-021-09. It is a residential development consisting of 44 residential lots, common area, right-of-way, and Municipal Well #4, on property zoned Multi-Family Duplex ("MFD"). The land on which Municipal Well #4 sits was conveyed to the City through a deed recorded March 31, 2021 (APN 004-021-19; Document No. 518425). Therefore, the City already owns the land associated with that well, and any action on the present dedication will not impact Municipal Well #4.

The right-of-way now offered for dedication has its own APN, which is APN 004-392-02. This right-of way was offered for dedication on the Little Lane Village Phase 1 Final Map recorded on February 5, 2021; however, the City deferred acceptance at that time. Now that the street improvements have been constructed and City staff

### Little Lane Phase 1

#### MAP FOR REFERENCE ONLY NOT A LEGAL DOCUMENT

Carson City, NV makes no claims and no warranties, expressed or implied, concerning the validity or accuracy of the GIS data presented on this map.

Geometry updated 11/17/2018 Data updated 11/17/2018