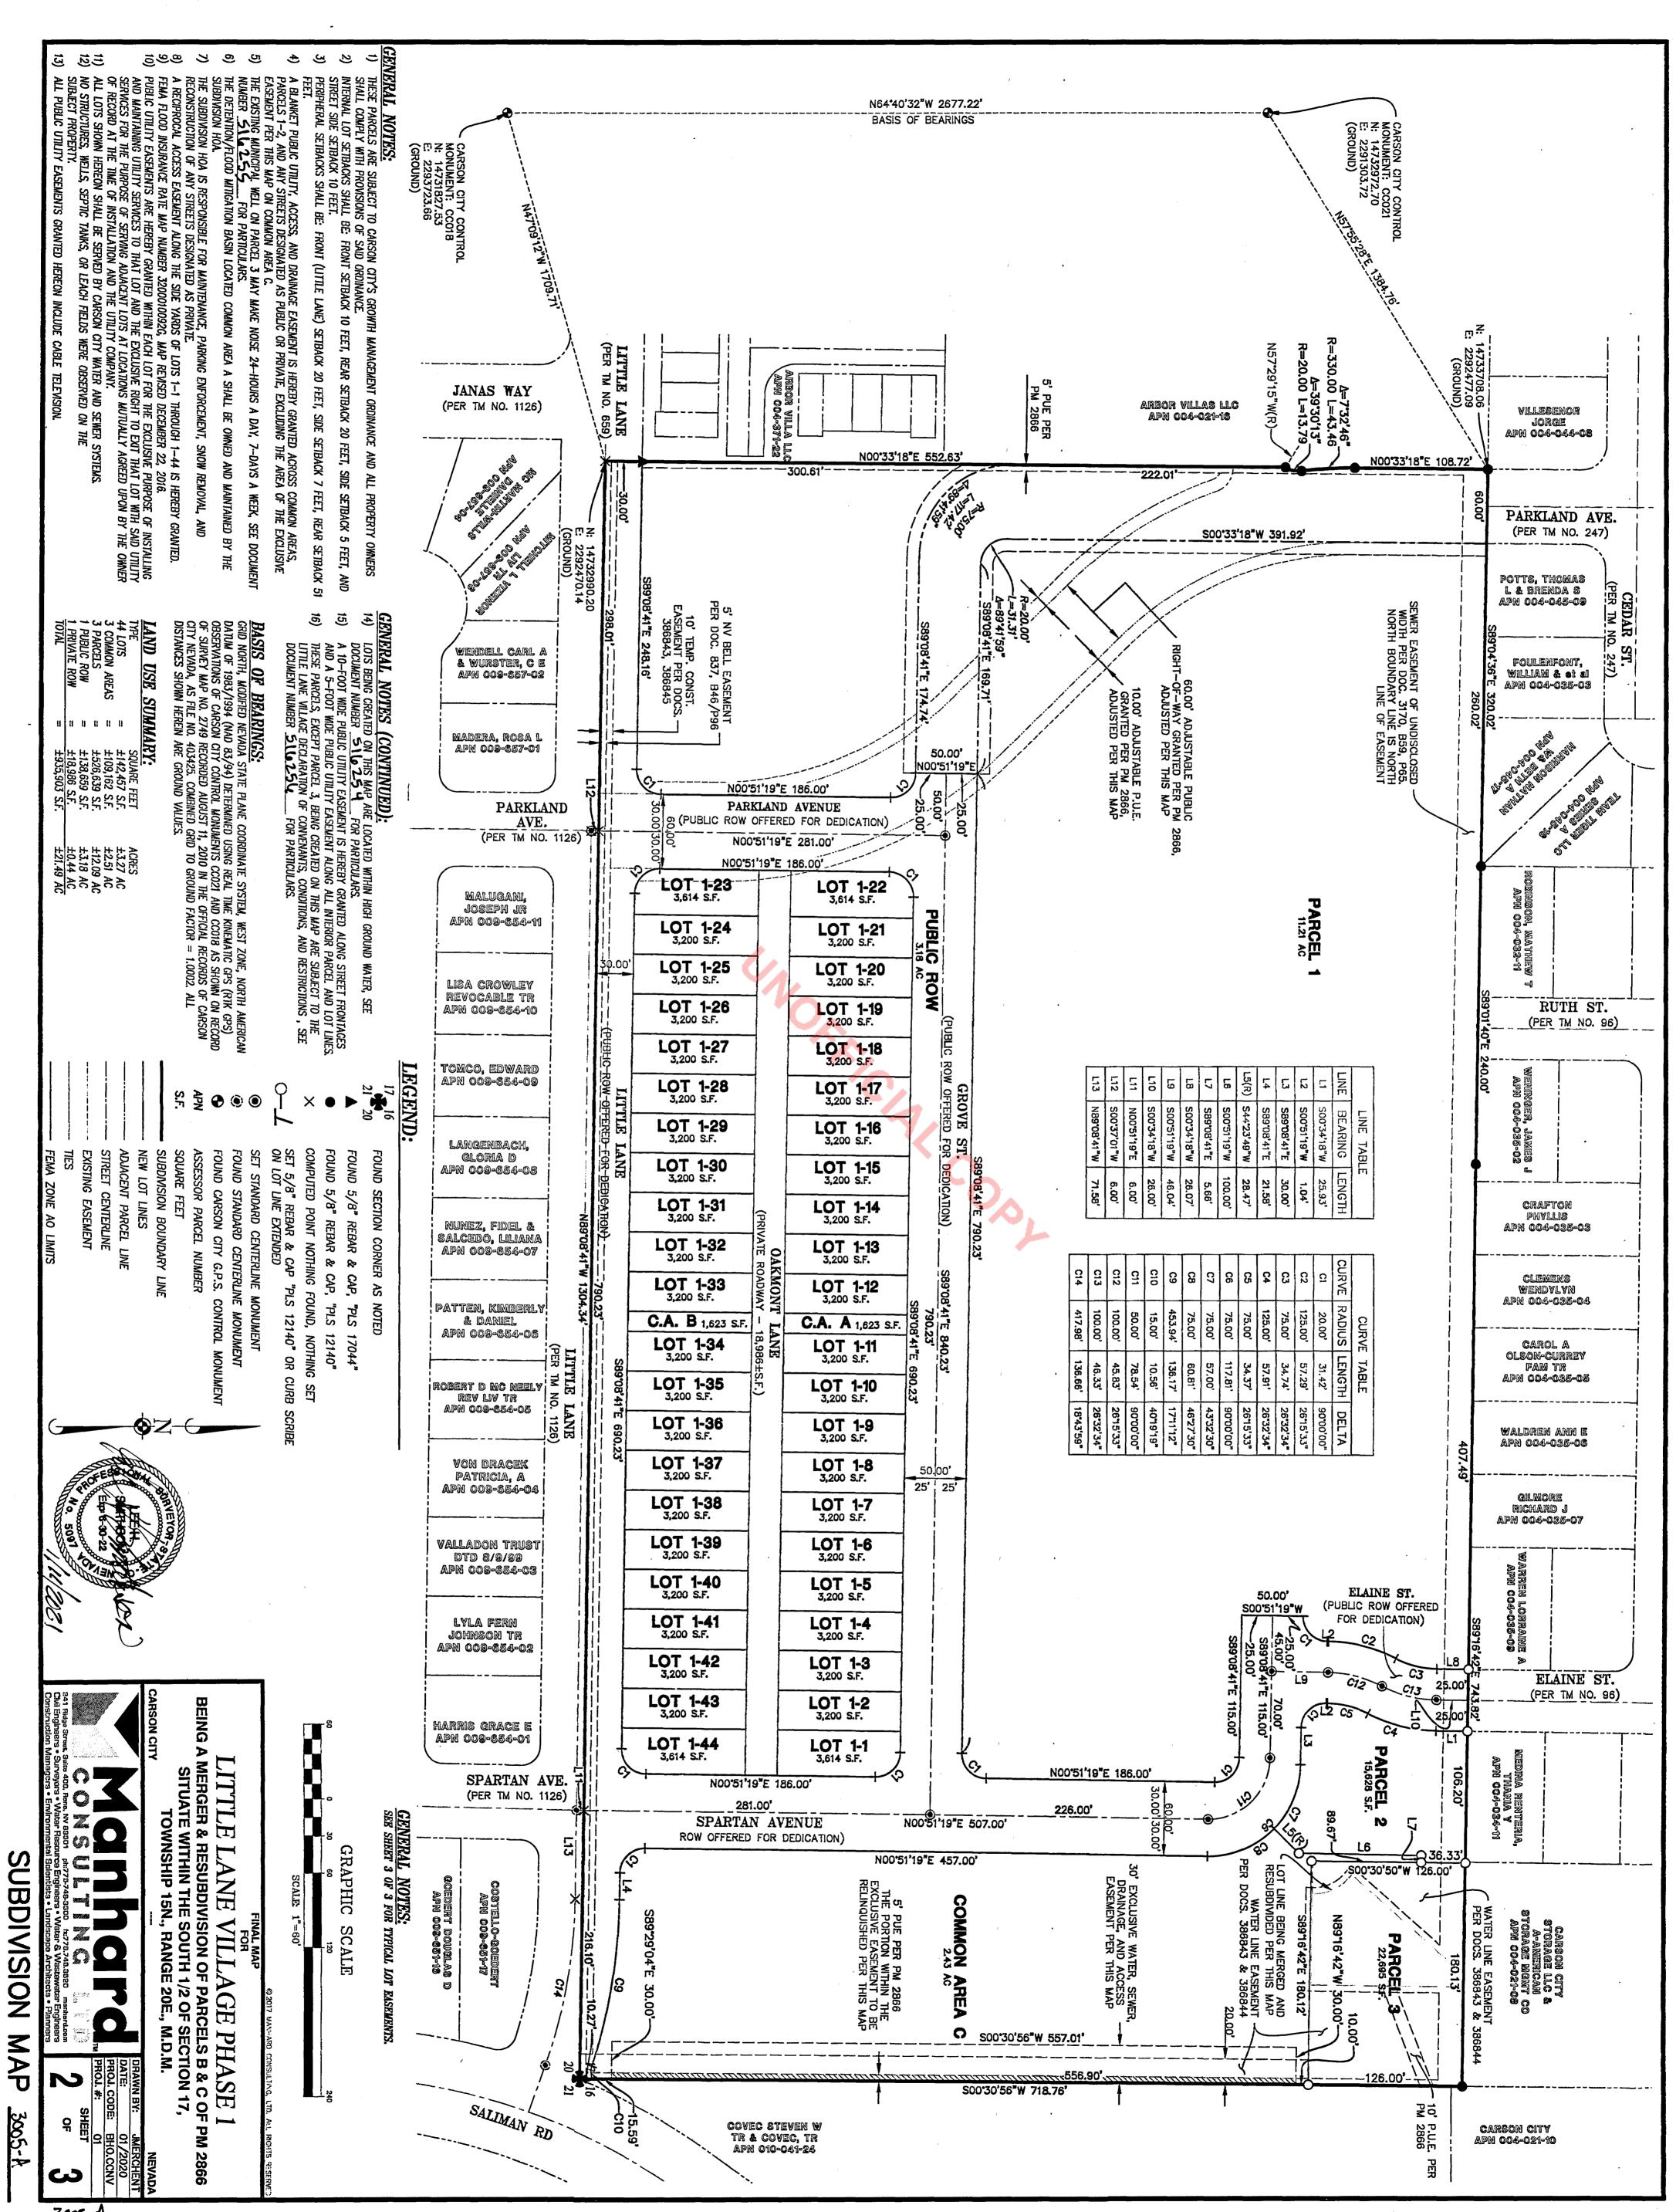

#### Background/Issues & Analysis

Little Lane Village Phase 1 is located on the north side of Little Lane, formerly known as APNs 004-021-14 and 004-021-09. It is a residential development consisting of 44 residential lots, common area, right-of-way, and Municipal Well #4, on property zoned Multi-Family Duplex ("MFD"). The land on which Municipal Well #4 sits was conveyed to the City through a deed recorded March 31, 2021 (APN 004-021-19; Document No. 518425). Therefore, the City already owns the land associated with that well, and any action on the present dedication will not impact Municipal Well #4.

The right-of-way now offered for dedication has its own APN, which is APN 004-392-02. This right-of way was offered for dedication on the Little Lane Village Phase 1 Final Map recorded on February 5, 2021; however, the City deferred acceptance at that time. Now that the street improvements have been constructed and City staff

has determined that the improvements are built to City standards, staff recommends acceptance of the dedication.

WHEREAS, it is a function of Carson City to operate and maintain public streets; and

**WHEREAS,** portions of Grove Street, Little Lane, Parkland Avenue, Spartan Avenue, and Elaine Street, collectively designated as APN 004-392-02, were offered for dedication by the Final Map for Little Lane Phase 1, recorded in the office of the Carson City Clerk-Recorder as Document No. 516257, Map No. 3005, and situated within Section 17, Township 15 North and Range 20 East, M.D.M., as described and shown in Exhibit "A"; and