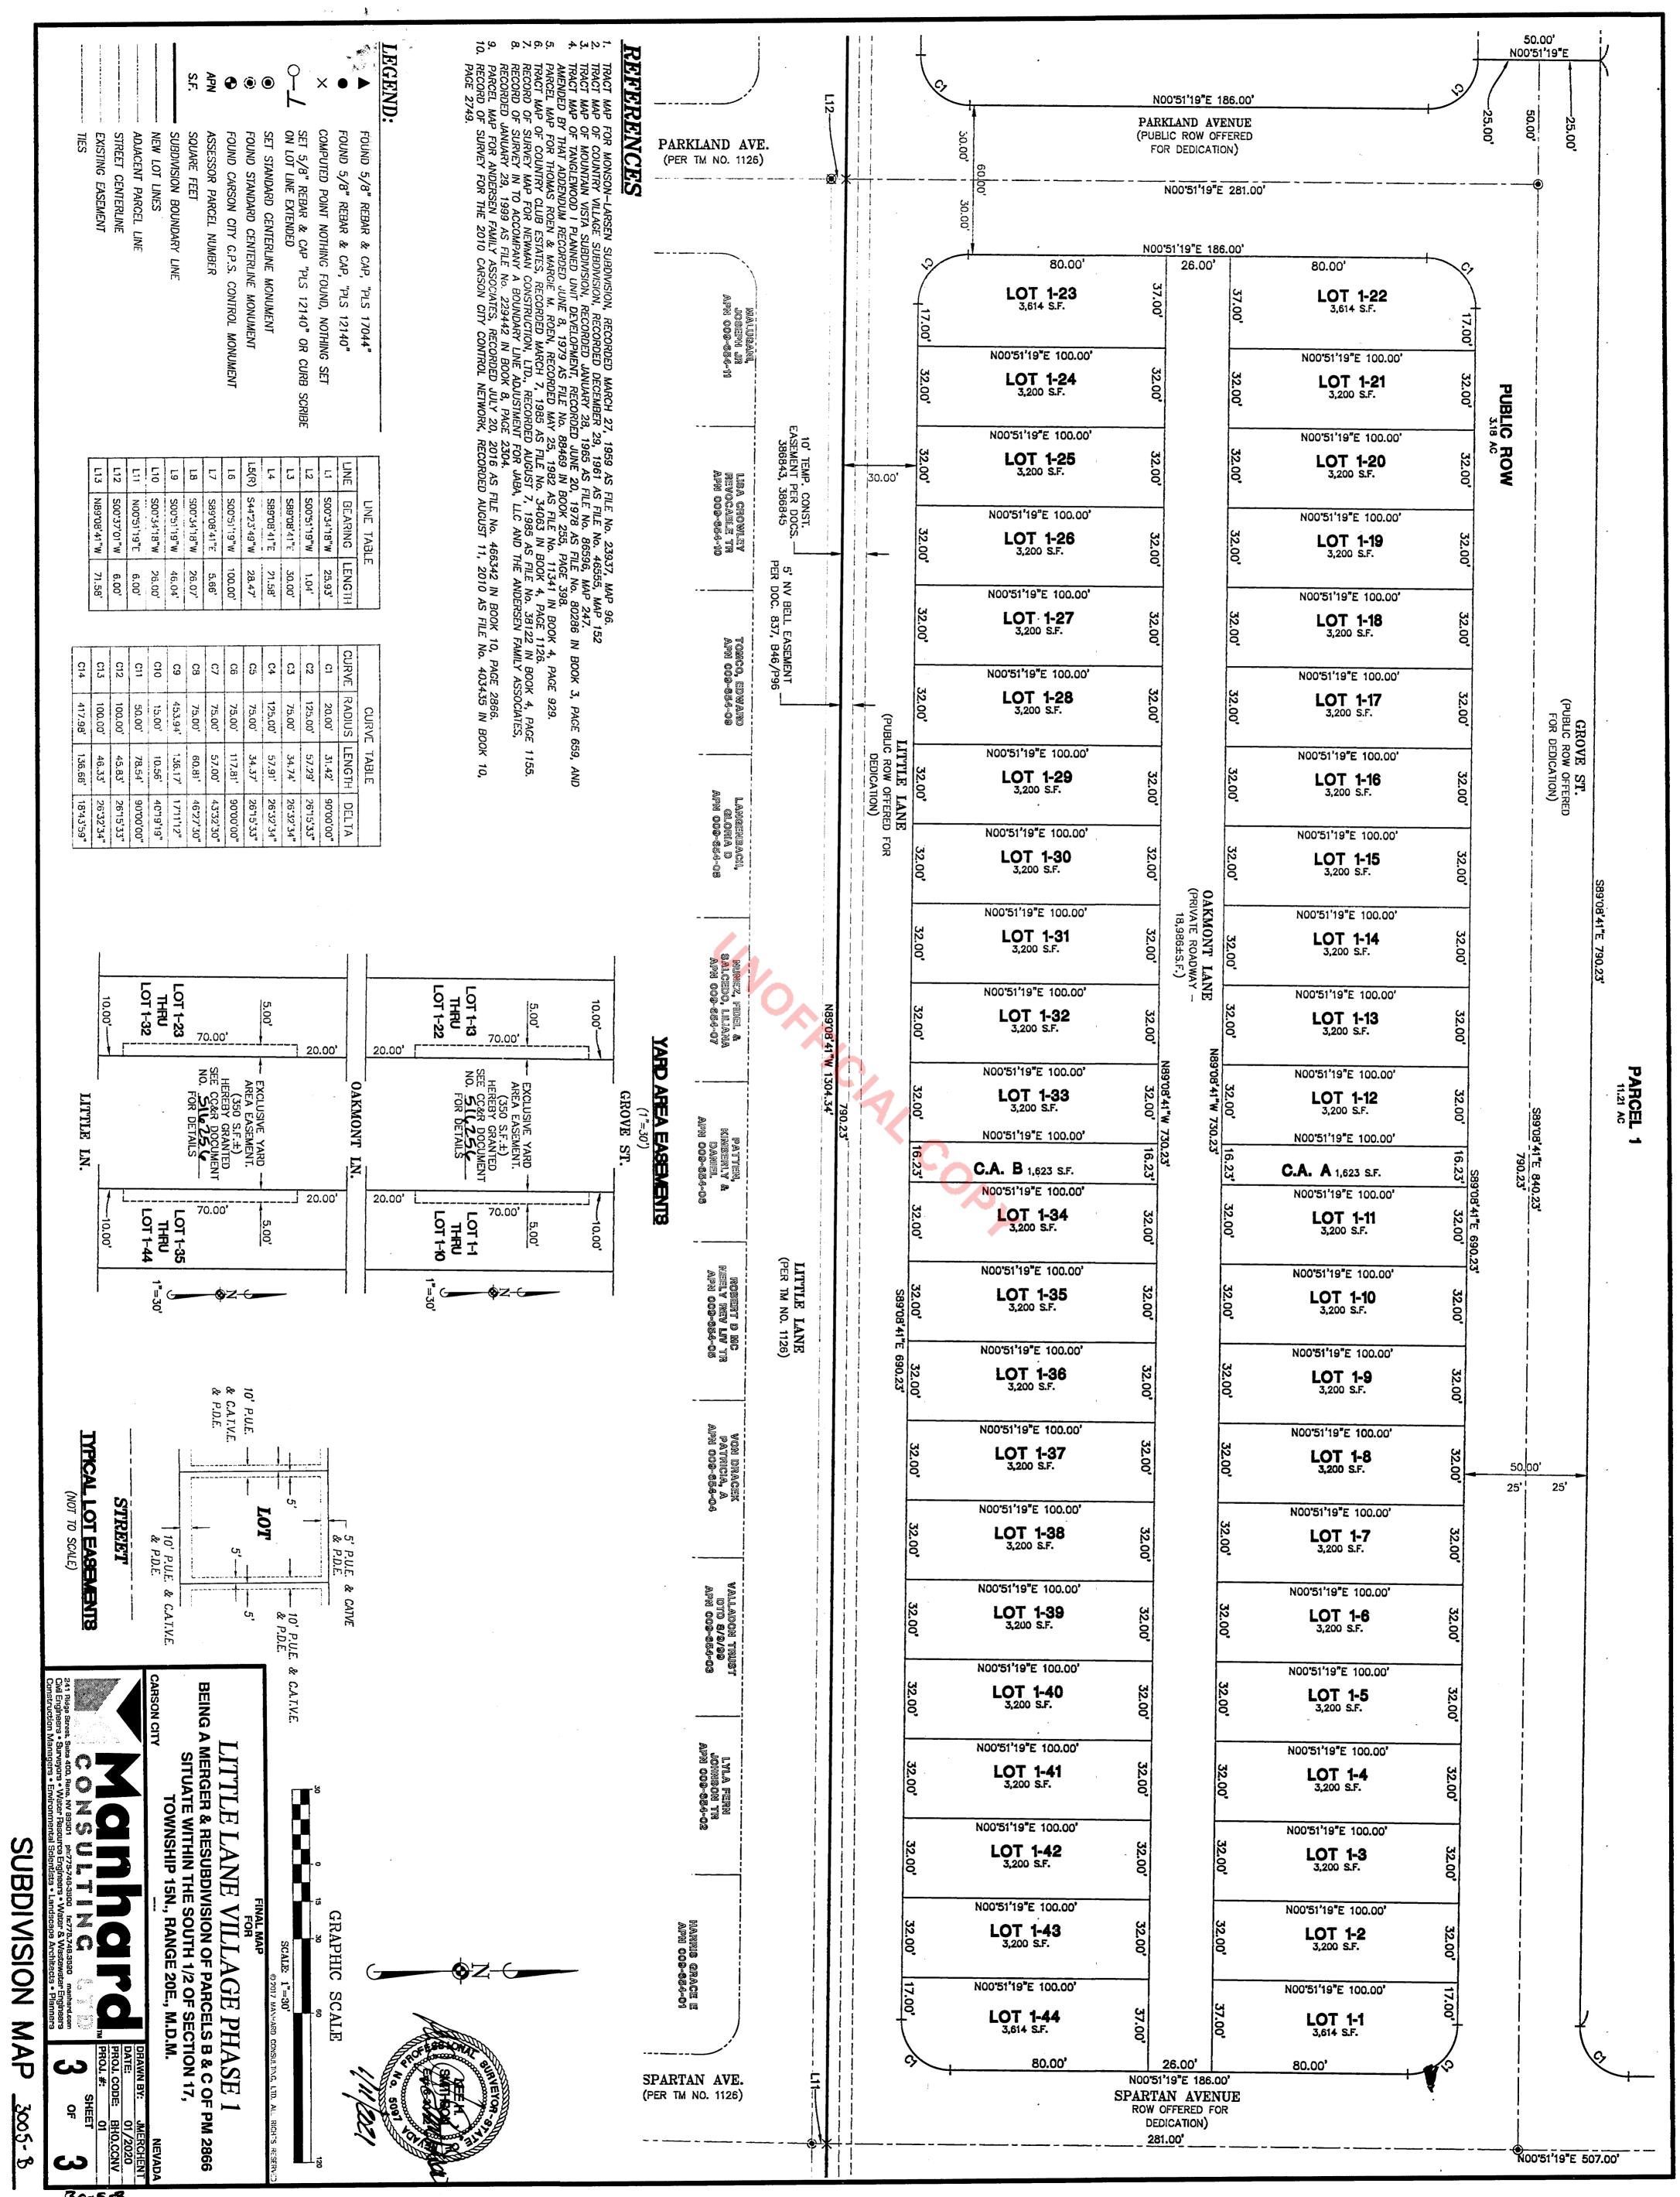

#### Background/Issues & Analysis

Little Lane Village Phase 1 is located on the north side of Little Lane, formerly known as APNs 004-021-14 and 004-021-09. It is a residential development consisting of 44 residential lots, common area, right-of-way, and Municipal Well #4, on property zoned Multi-Family Duplex ("MFD"). The land on which Municipal Well #4 sits was conveyed to the City through a deed recorded March 31, 2021 (APN 004-021-19; Document No. 518425). Therefore, the City already owns the land associated with that well, and any action on the present dedication will not impact Municipal Well #4.

The right-of-way now offered for dedication has its own APN, which is APN 004-392-02. This right-of way was offered for dedication on the Little Lane Village Phase 1 Final Map recorded on February 5, 2021; however, the City deferred acceptance at that time. Now that the street improvements have been constructed and City staff

has determined that the improvements are built to City standards, staff recommends acceptance of the dedication.

WHEREAS, it is a function of Carson City to operate and maintain public streets; and

**WHEREAS,** portions of Grove Street, Little Lane, Parkland Avenue, Spartan Avenue, and Elaine Street, collectively designated as APN 004-392-02, were offered for dedication by the Final Map for Little Lane Phase 1, recorded in the office of the Carson City Clerk-Recorder as Document No. 516257, Map No. 3005, and situated within Section 17, Township 15 North and Range 20 East, M.D.M., as described and shown in Exhibit "A"; and