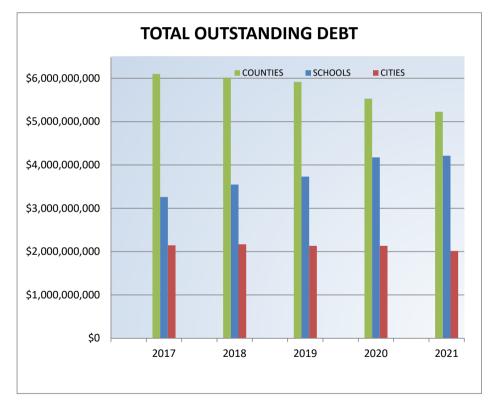

# TOTAL OUTSTANDING DEBT

|              | 2017           | 2018           | 2019           | 2020           | 2021           |
|--------------|----------------|----------------|----------------|----------------|----------------|
| COUNTIES     | 6,100,448,867  | 6,017,696,036  | 5,914,916,404  | 5,529,508,887  | 5,226,031,486  |
| SCHOOLS      | 3,259,185,334  | 3,545,755,221  | 3,731,330,560  | 4,173,628,834  | 4,211,470,060  |
| CITIES       | 2,145,933,069  | 2,170,036,548  | 2,132,371,747  | 2,133,140,860  | 2,014,014,669  |
| ALL ENTITIES | 19,494,394,748 | 20,651,501,154 | 20,967,066,183 | 20,837,042,431 | 20,288,914,687 |