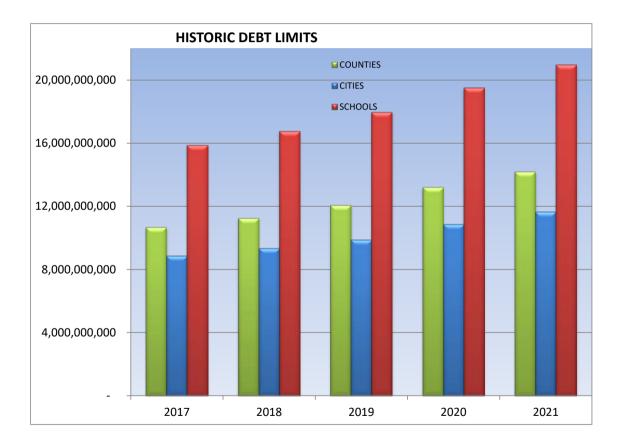

# DEBT LIMITS

|          | June 30, 2017  | June 30, 2018  | June 30, 2019  | June 30, 2020  | June 30, 2021  |
|----------|----------------|----------------|----------------|----------------|----------------|
|          |                |                |                |                |                |
| COUNTIES | 10,655,446,371 | 11,253,487,185 | 12,061,325,351 | 13,204,803,517 | 14,176,208,938 |
| CITIES   | 8,869,618,516  | 9,323,120,934  | 9,863,202,367  | 10,845,346,197 | 11,641,175,267 |
| SCHOOLS  | 15,874,782,949 | 16,767,577,258 | 17,974,352,354 | 19,513,602,854 | 20,963,473,785 |