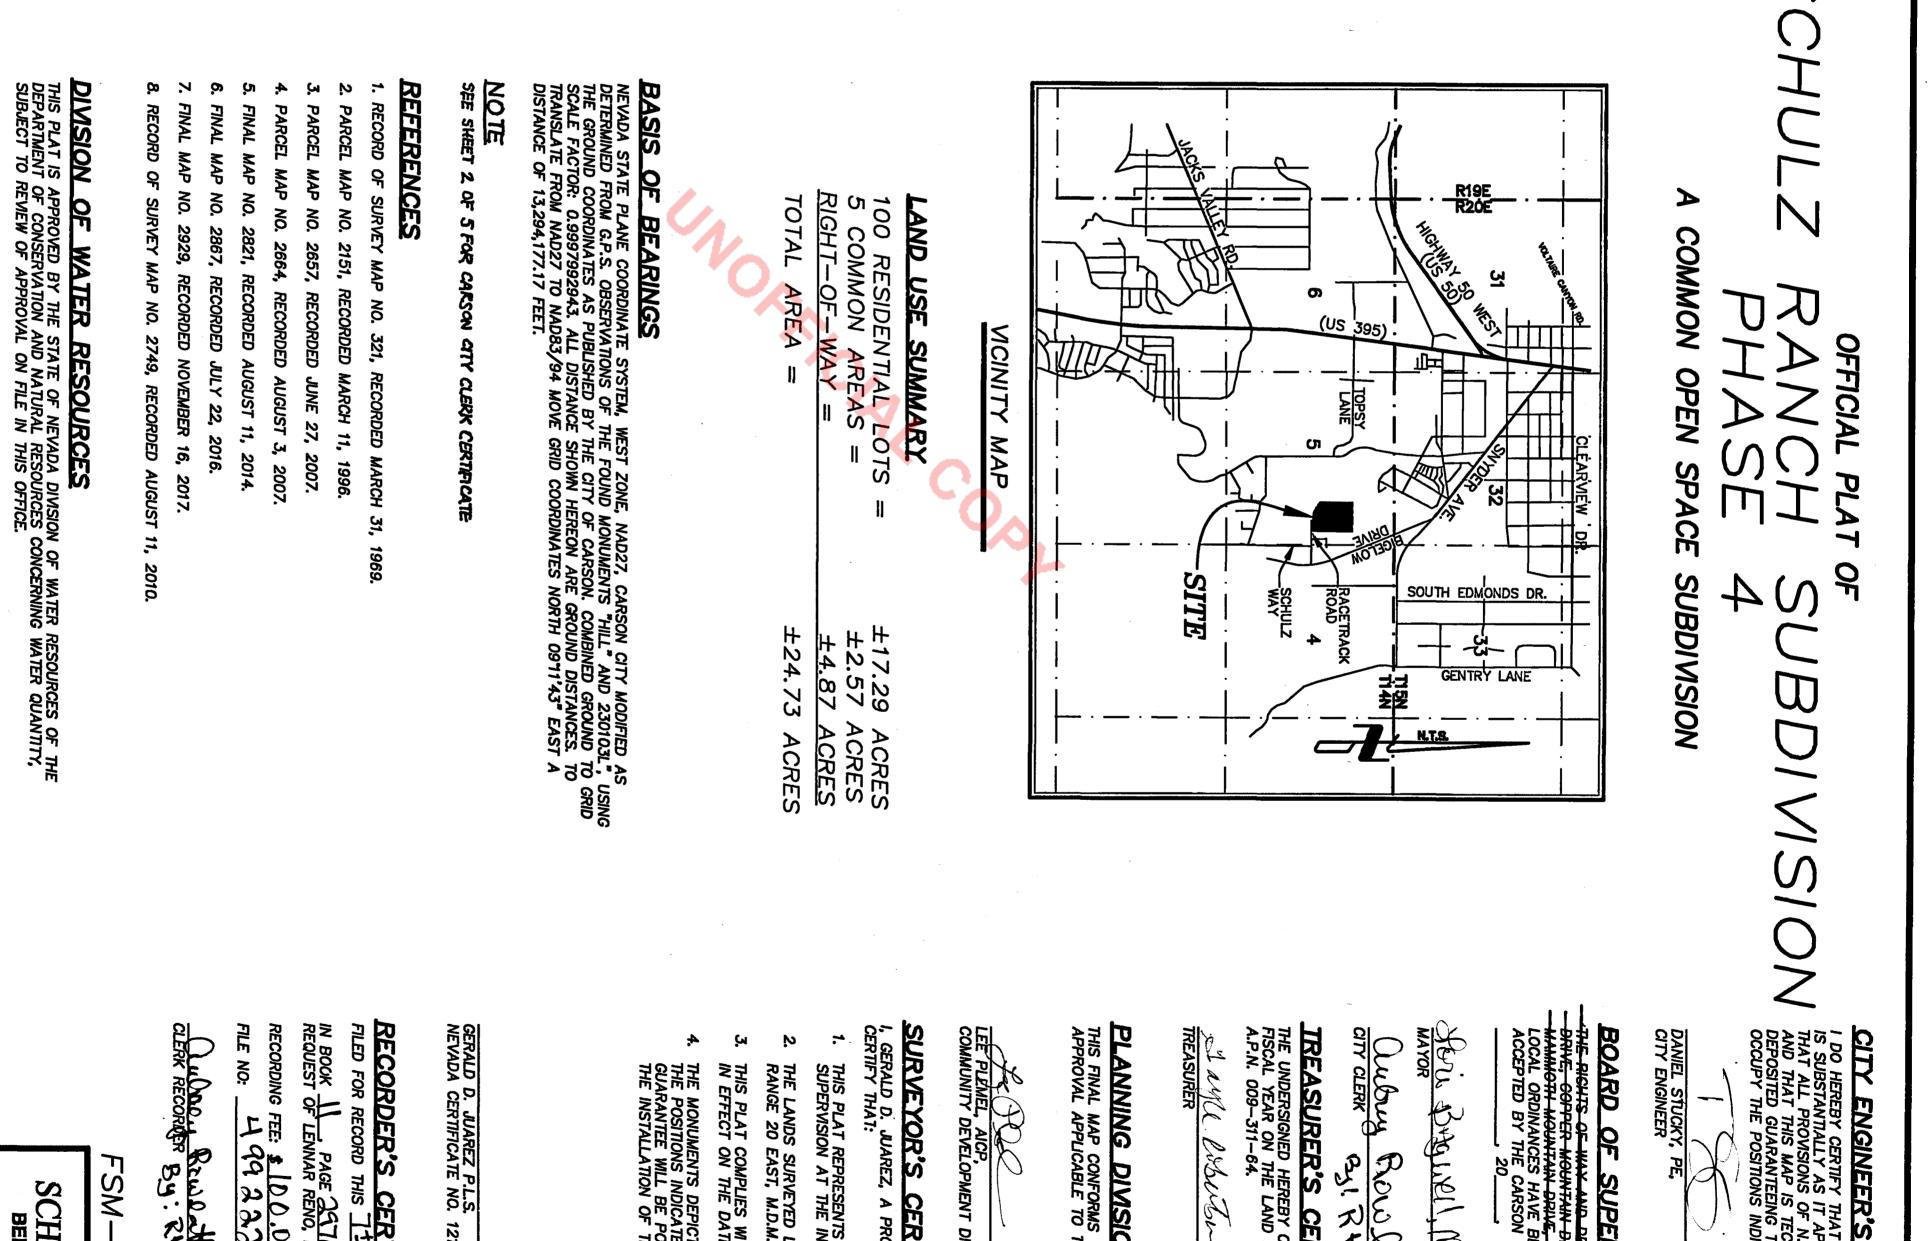

# **STAFF REPORT**

Report To:Board of SupervisorsMeeting Date:December 1, 2022

Staff Contact: Darren Schulz, Public Works Director

Agenda Title: For Possible Action: Discussion and possible action regarding a proposed resolution accepting the dedication of right-of-way designated as Assessor's Parcel Number ("APN") 010-757-01 and also known as portions of Wheeler Peak Drive, Eagle Peak Drive, Eagle Peak Circle, Lookout Peak Drive, Copper Mountain Drive, Mammoth Mountain Drive and Bismark Peak Drive, as offered for dedication in the final map for Phase 4 of the Schulz Ranch Subdivision, which was recorded in the office of the Carson City Clerk-Recorder as Map No. 2976 ("Final Map") on October 7, 2019. (Robert Nellis, rnellis@carson.org and Randall Rice, rrice@carson.org)

Staff Summary: Staff is recommending acceptance of APN 010-757-01 containing right-of-way which is located in Phase 4 of the Schulz Ranch Subdivision. This right-of-way was offered for dedication in the Final Map. Now that the street improvements have been constructed and City staff has determined that the right-of-way is built to City standards, acceptance of the dedication is recommended.

#### Background/Issues & Analysis

Phase 4 of the Schulz Ranch Subdivision is located north of Race Track Road on land formerly designated as APN 009-311-64 (FSM 18-121). It is a residential development zoned Single Family 6,000-Specific Plan Area ("SF6-SPA") consisting of 100 single-family residential lots, common areas and right-of-way. The right-of-way

now offered by dedication has its own APN, which is APN 010-757-01. This right-of-way was offered for dedication on the Final Map; however, the City did not accept the right-of-way at that time. Now that the street improvements have been constructed and City staff has determined that the improvements are built to City standards, staff recommends acceptance of the dedication.