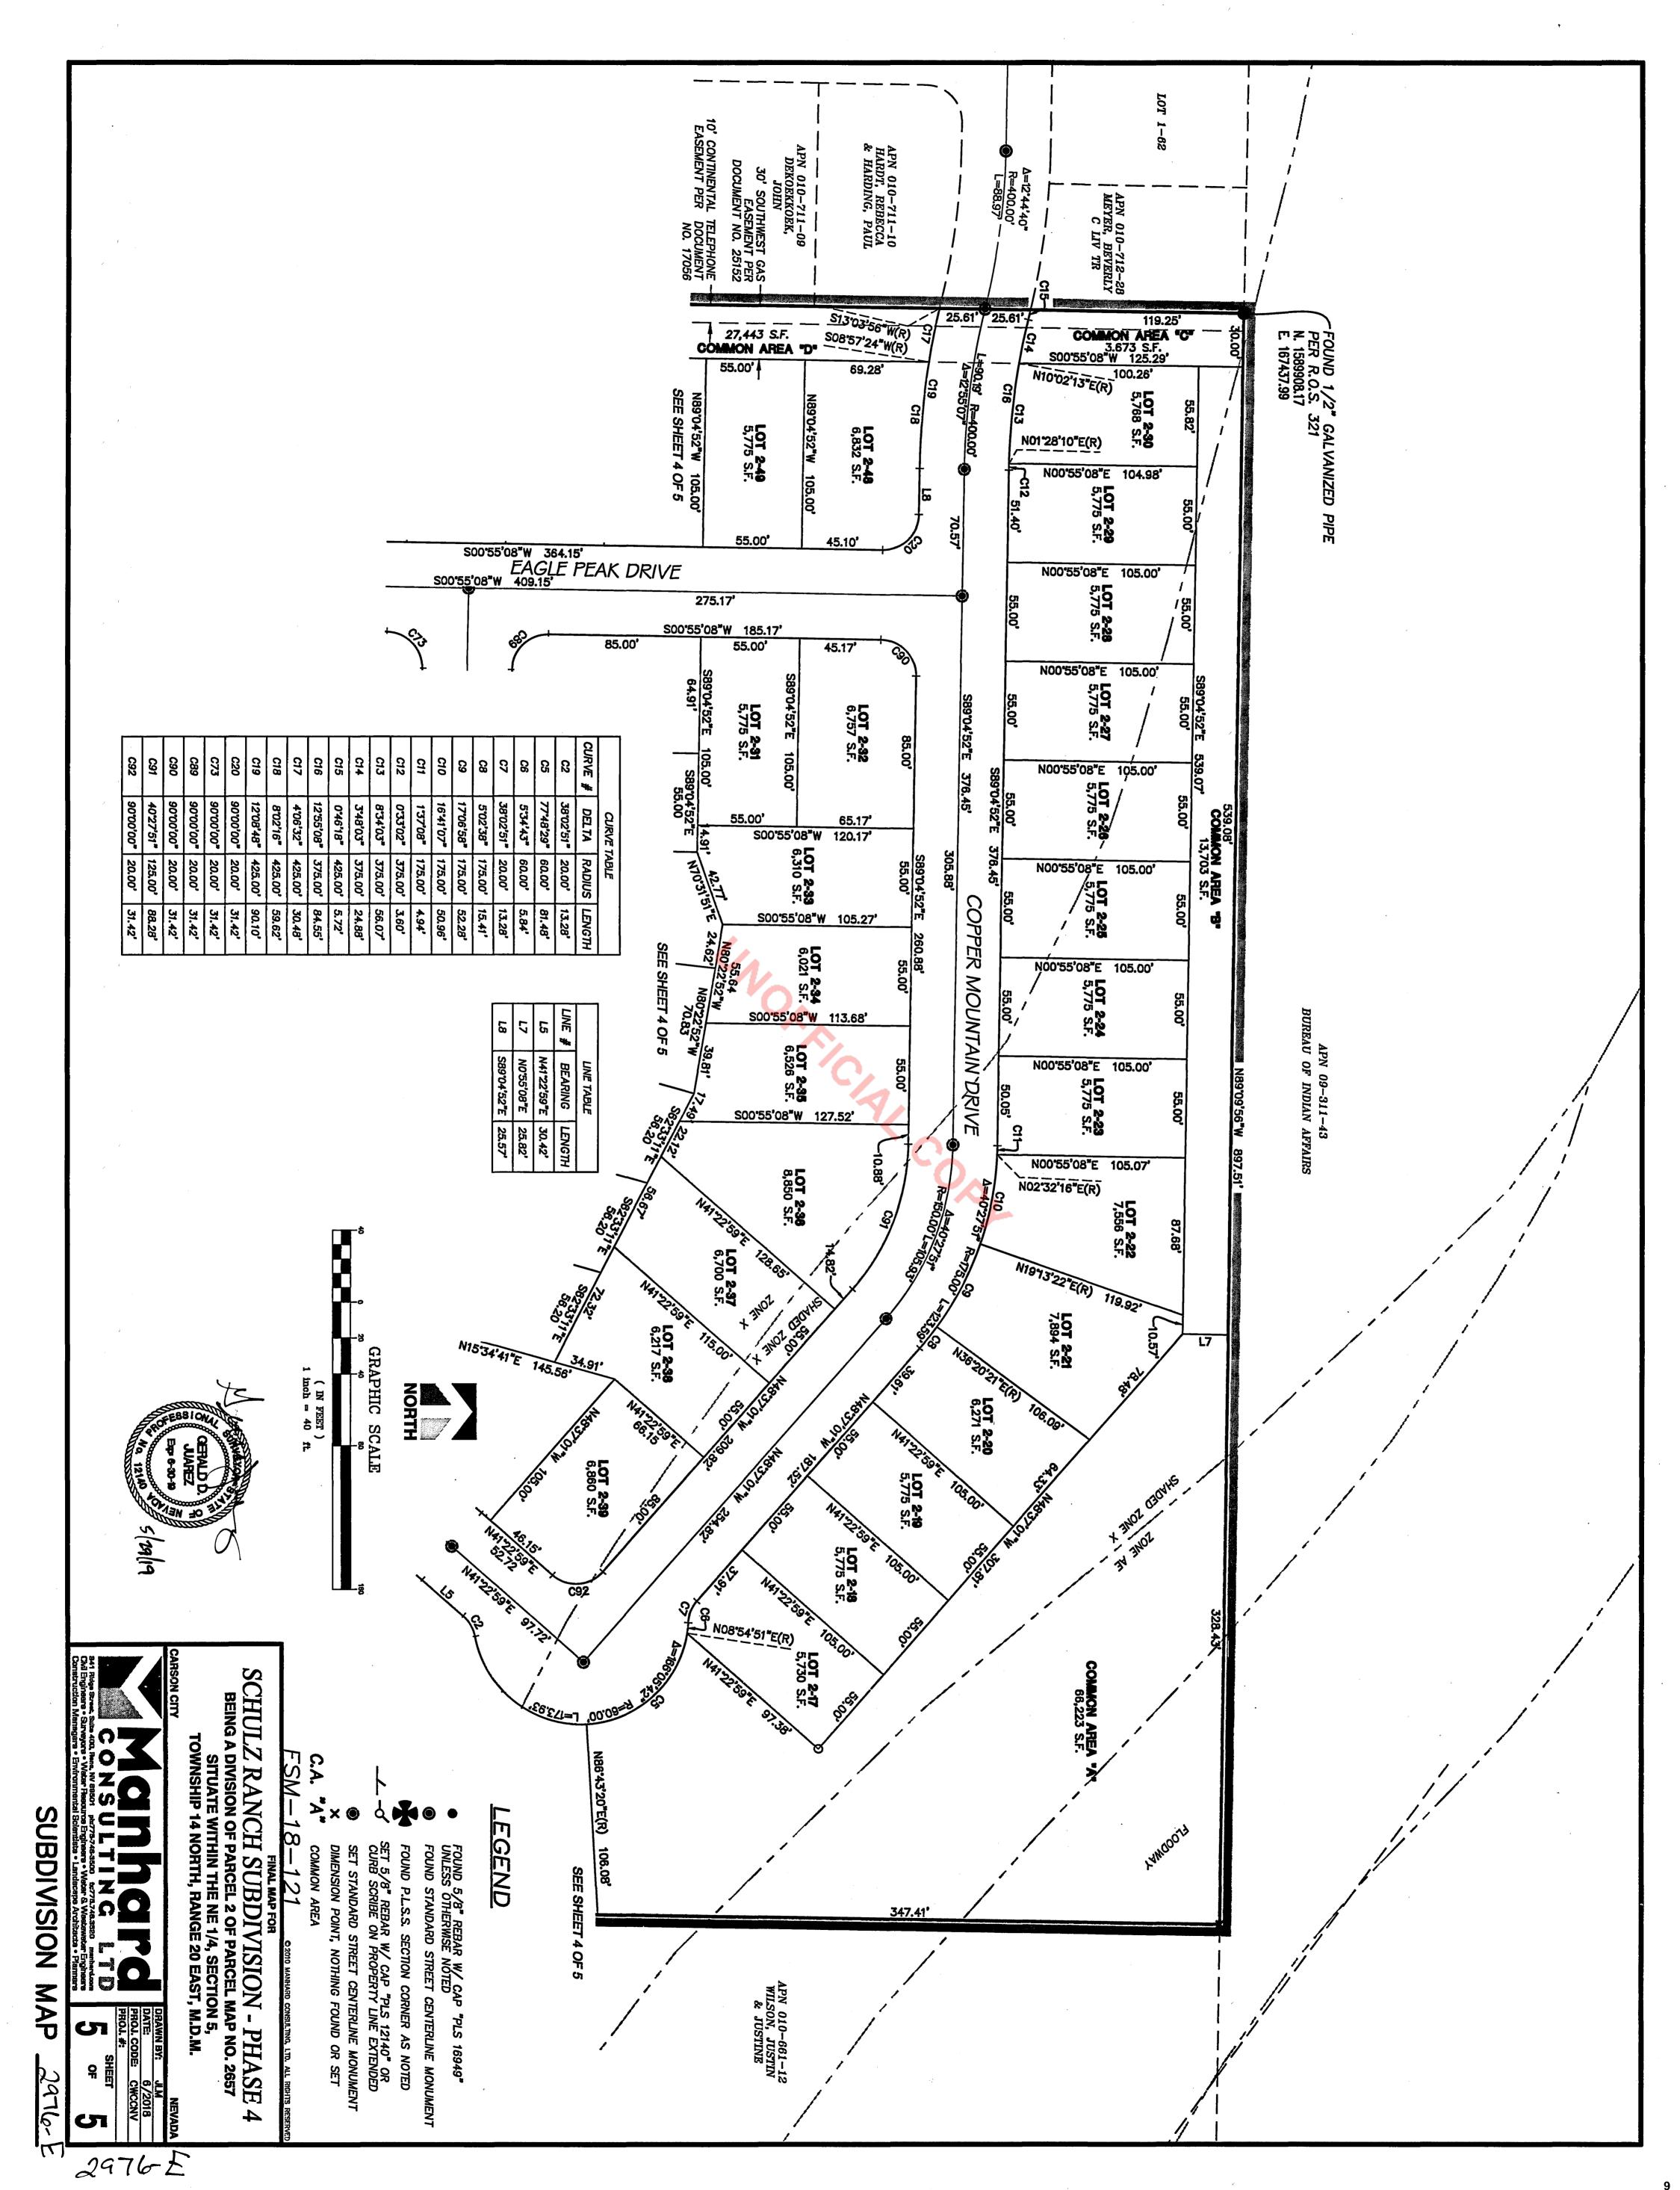

# **STAFF REPORT**

Report To:Board of SupervisorsMeeting Date:December 1, 2022

Staff Contact: Darren Schulz, Public Works Director

Agenda Title: For Possible Action: Discussion and possible action regarding a proposed resolution accepting the dedication of right-of-way designated as Assessor's Parcel Number ("APN") 010-757-01 and also known as portions of Wheeler Peak Drive, Eagle Peak Drive, Eagle Peak Circle, Lookout Peak Drive, Copper Mountain Drive, Mammoth Mountain Drive and Bismark Peak Drive, as offered for dedication in the final map for Phase 4 of the Schulz Ranch Subdivision, which was recorded in the office of the Carson City Clerk-Recorder as Map No. 2976 ("Final Map") on October 7, 2019. (Robert Nellis, rnellis@carson.org and Randall Rice, rrice@carson.org)

Staff Summary: Staff is recommending acceptance of APN 010-757-01 containing right-of-way which is located in Phase 4 of the Schulz Ranch Subdivision. This right-of-way was offered for dedication in the Final Map. Now that the street improvements have been constructed and City staff has determined that the right-of-way is built to City standards, acceptance of the dedication is recommended.

#### Background/Issues & Analysis

Phase 4 of the Schulz Ranch Subdivision is located north of Race Track Road on land formerly designated as APN 009-311-64 (FSM 18-121). It is a residential development zoned Single Family 6,000-Specific Plan Area ("SF6-SPA") consisting of 100 single-family residential lots, common areas and right-of-way. The right-of-way

now offered by dedication has its own APN, which is APN 010-757-01. This right-of-way was offered for dedication on the Final Map; however, the City did not accept the right-of-way at that time. Now that the street improvements have been constructed and City staff has determined that the improvements are built to City standards, staff recommends acceptance of the dedication.

WHEREAS, it is a function of Carson City to operate and maintain public streets; and WHEREAS, portions of Wheeler Peak Drive, Eagle Peak Drive, Eagle Peak Circle, Lookout Peak Drive, Copper Mountain Drive, Mammoth Mountain Drive and Bismark Peak Drive (collectively, APN 010-757-01), were offered for dedication by the Final Map for Schulz Ranch Subdivision – Phase 4, recorded in the office of the Carson City Clerk-Recorder on October 7, 2019, as Document No. 499222, Map No. 2976, and situated within the Northeast ¼, Section 5, Township 14 North and Range 20 East, M.D.M., as described and shown in that recorded final map; and