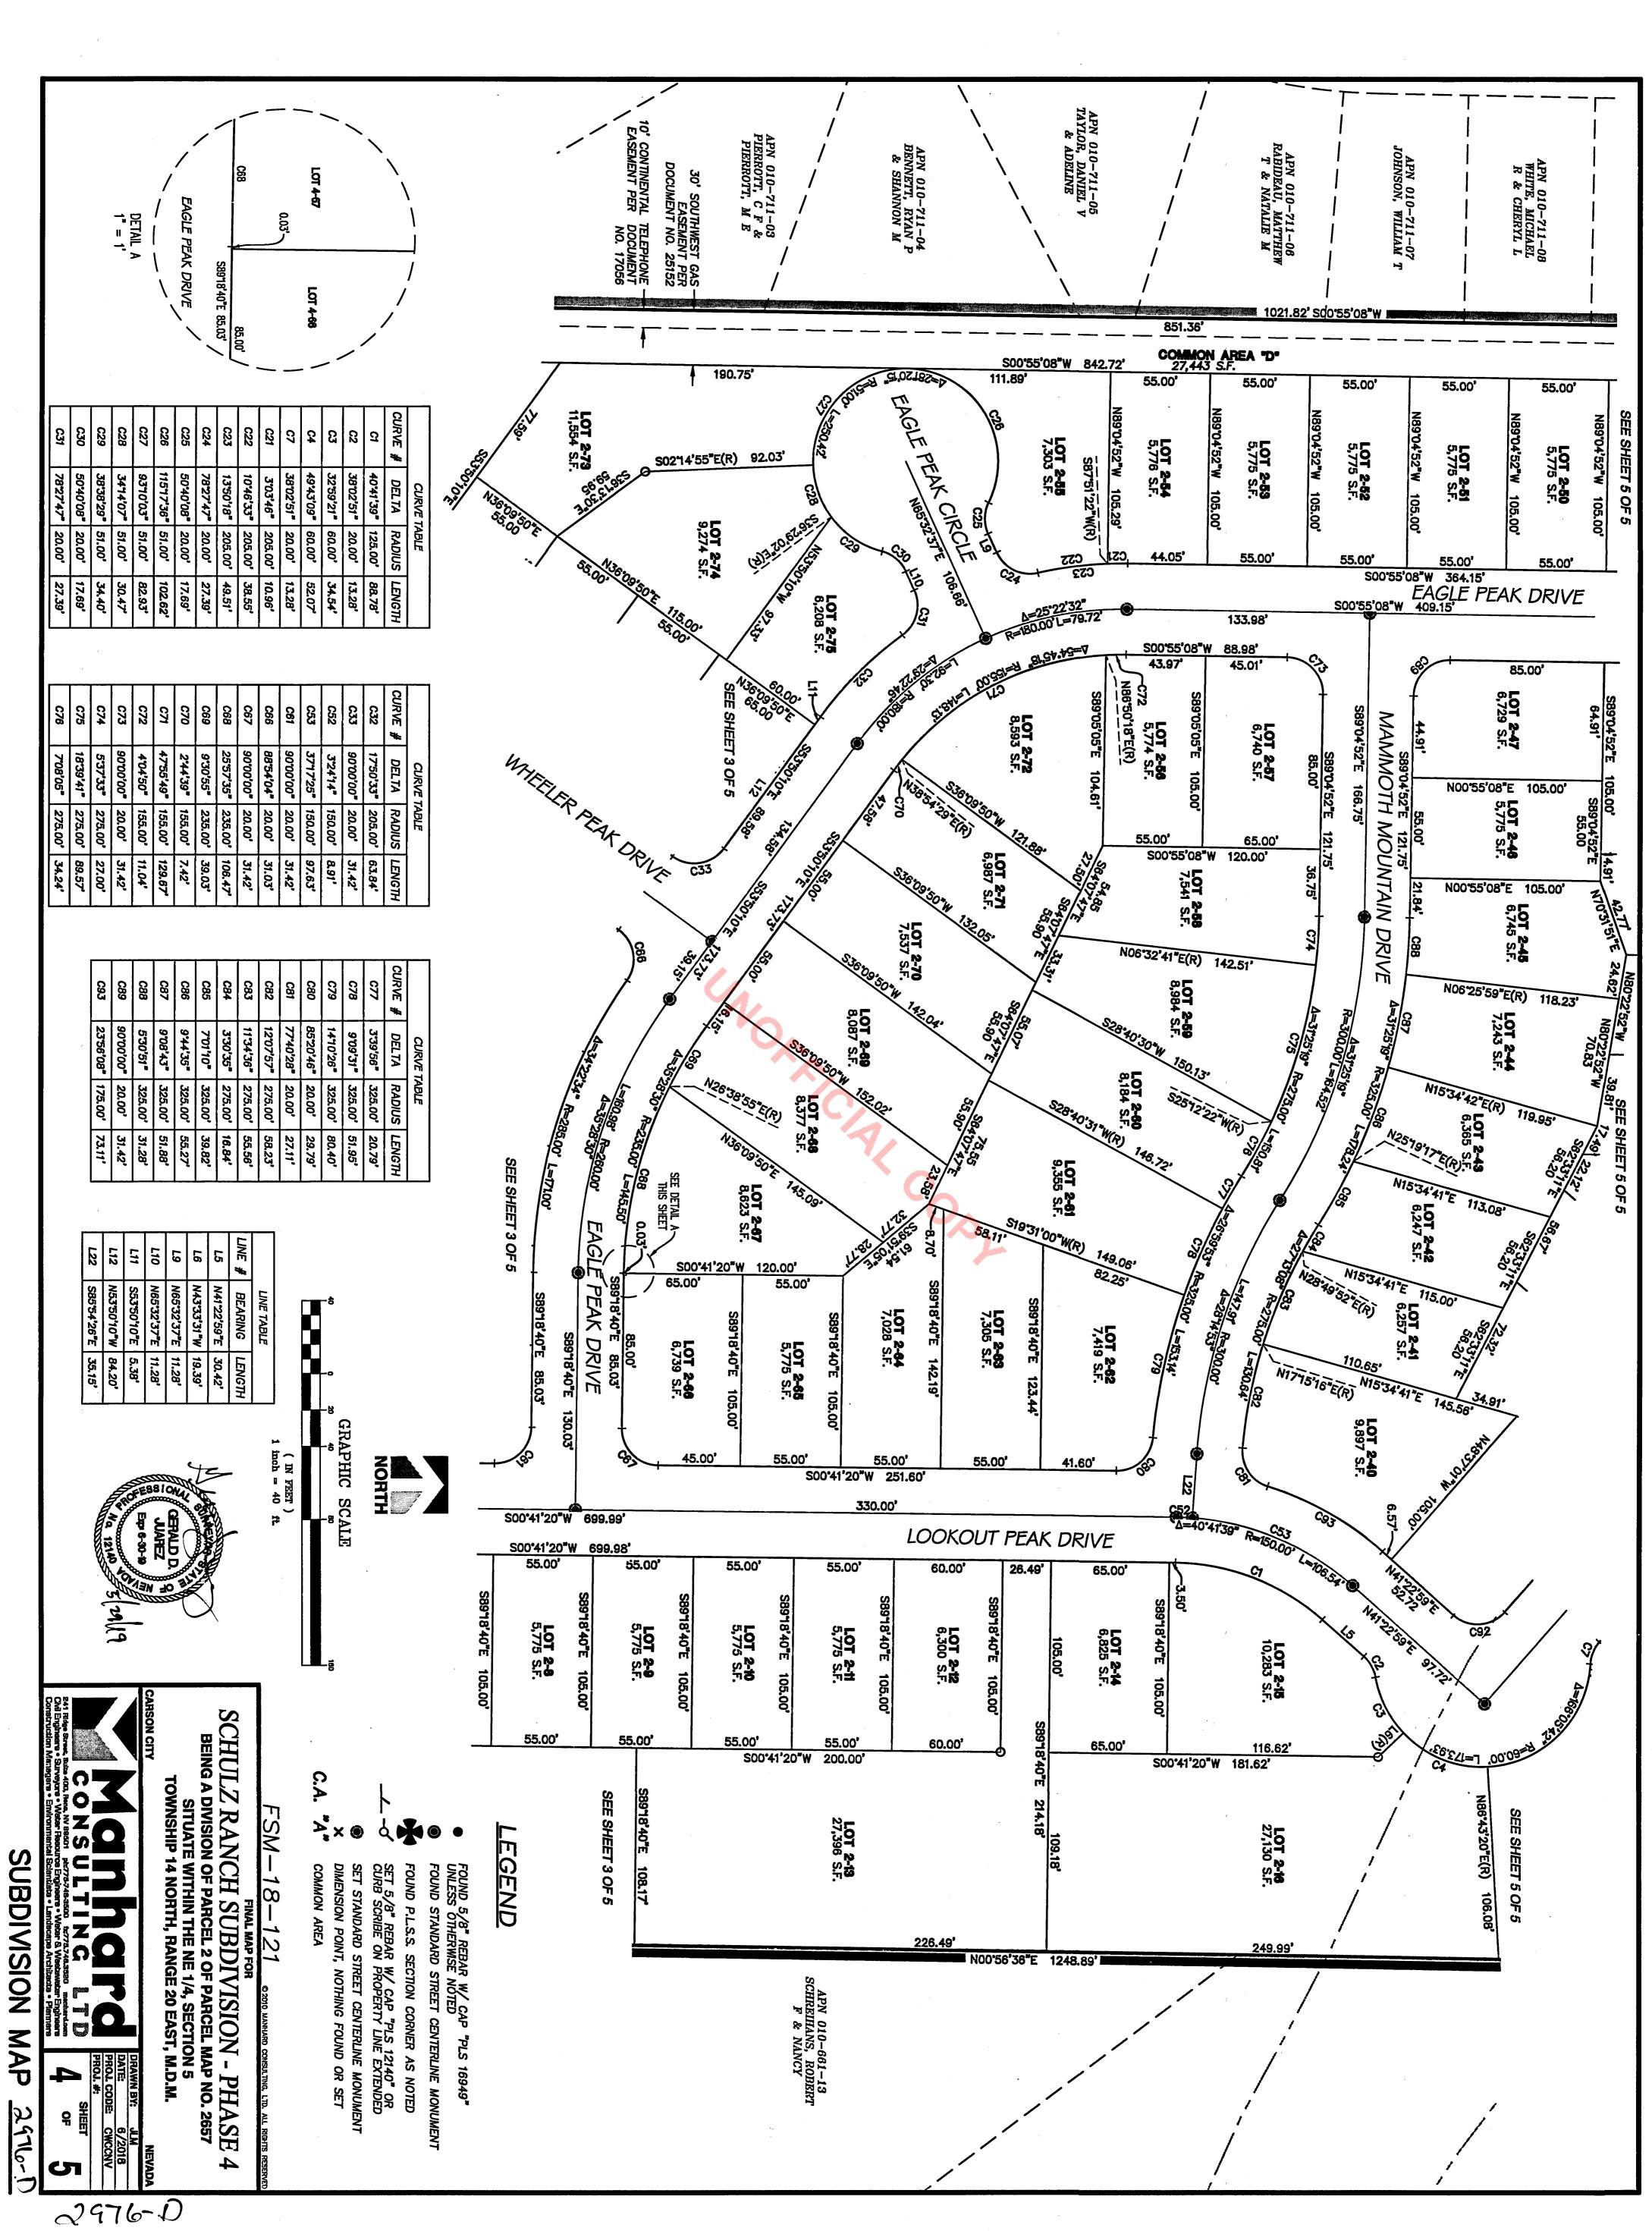

#### A RESOLUTION ACCEPTING REAL PROPERTY FOR USE AS A PUBLIC RIGHT-OF-WAY AT SCHULZ RANCH SUBDIVISION – PHASE 4 DESIGNATED AS APN 010-757-01 (PORTIONS OF WHEELER PEAK DRIVE, EAGLE PEAK DRIVE, EAGLE PEAK CIRCLE, LOOKOUT PEAK DRIVE, COPPER MOUNTAIN DRIVE, MAMMOTH MOUNTAIN DRIVE AND BISMARK PEAK DRIVE)

WHEREAS, it is a function of Carson City to operate and maintain public streets; and WHEREAS, portions of Wheeler Peak Drive, Eagle Peak Drive, Eagle Peak Circle, Lookout Peak Drive, Copper Mountain Drive, Mammoth Mountain Drive and Bismark Peak Drive (collectively, APN 010-757-01), were offered for dedication by the Final Map for Schulz Ranch Subdivision – Phase 4, recorded in the office of the Carson City Clerk-Recorder on October 7, 2019, as Document No. 499222, Map No. 2976, and situated within the Northeast ¼, Section 5, Township 14 North and Range 20 East, M.D.M., as described and shown in that recorded final map; and