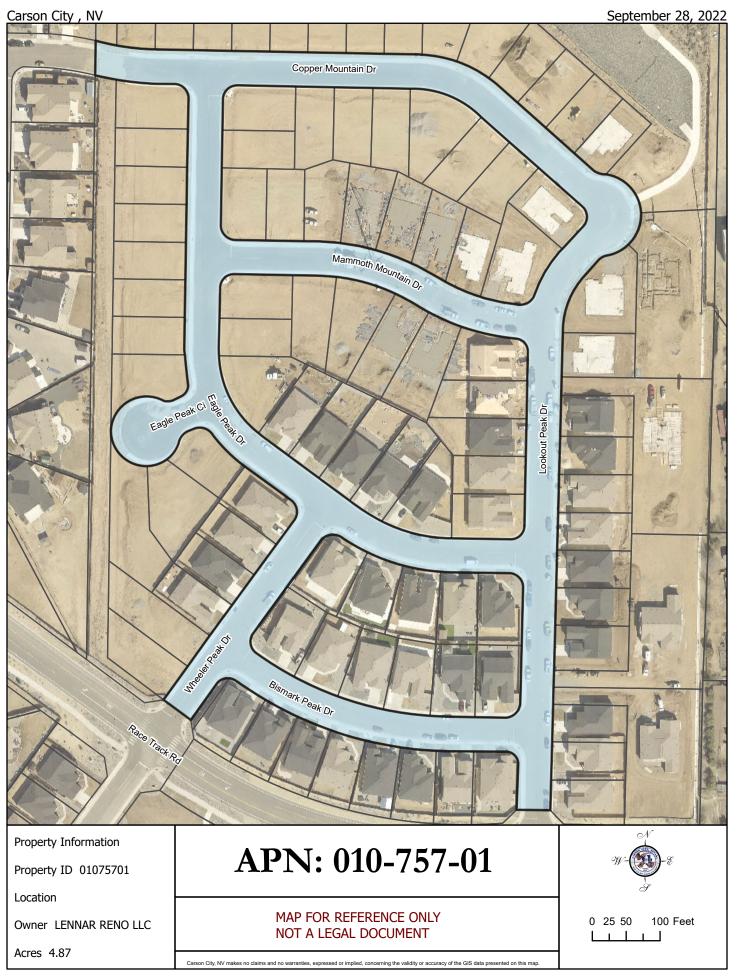

# **STAFF REPORT**

Report To:Board of SupervisorsMeeting Date:December 1, 2022

Staff Contact: Darren Schulz, Public Works Director

Agenda Title: For Possible Action: Discussion and possible action regarding a proposed resolution accepting the dedication of right-of-way designated as Assessor's Parcel Number ("APN") 010-757-01 and also known as portions of Wheeler Peak Drive, Eagle Peak Drive, Eagle Peak Circle, Lookout Peak Drive, Copper Mountain Drive, Mammoth Mountain Drive and Bismark Peak Drive, as offered for dedication in the final map for Phase 4 of the Schulz Ranch Subdivision, which was recorded in the office of the Carson City Clerk-Recorder as Map No. 2976 ("Final Map") on October 7, 2019. (Robert Nellis, rnellis@carson.org and Randall Rice, rrice@carson.org)

Staff Summary: Staff is recommending acceptance of APN 010-757-01 containing right-of-way which is located in Phase 4 of the Schulz Ranch Subdivision. This right-of-way was offered for dedication in the Final Map. Now that the street improvements have been constructed and City staff has determined that the right-of-way is built to City standards, acceptance of the dedication is recommended.

#### Background/Issues & Analysis

Phase 4 of the Schulz Ranch Subdivision is located north of Race Track Road on land formerly designated as APN 009-311-64 (FSM 18-121). It is a residential development zoned Single Family 6,000-Specific Plan Area ("SF6-SPA") consisting of 100 single-family residential lots, common areas and right-of-way. The right-of-way

now offered by dedication has its own APN, which is APN 010-757-01. This right-of-way was offered for dedication on the Final Map; however, the City did not accept the right-of-way at that time. Now that the street improvements have been constructed and City staff has determined that the improvements are built to City standards, staff recommends acceptance of the dedication.

WHEREAS, it is a function of Carson City to operate and maintain public streets; and WHEREAS, portions of Wheeler Peak Drive, Eagle Peak Drive, Eagle Peak Circle, Lookout Peak Drive, Copper Mountain Drive, Mammoth Mountain Drive and Bismark Peak Drive (collectively, APN 010-757-01), were offered for dedication by the Final Map for Schulz Ranch Subdivision – Phase 4, recorded in the office of the Carson City Clerk-Recorder on October 7, 2019, as Document No. 499222, Map No. 2976, and situated within the Northeast ¼, Section 5, Township 14 North and Range 20 East, M.D.M., as described and shown in that recorded final map; and