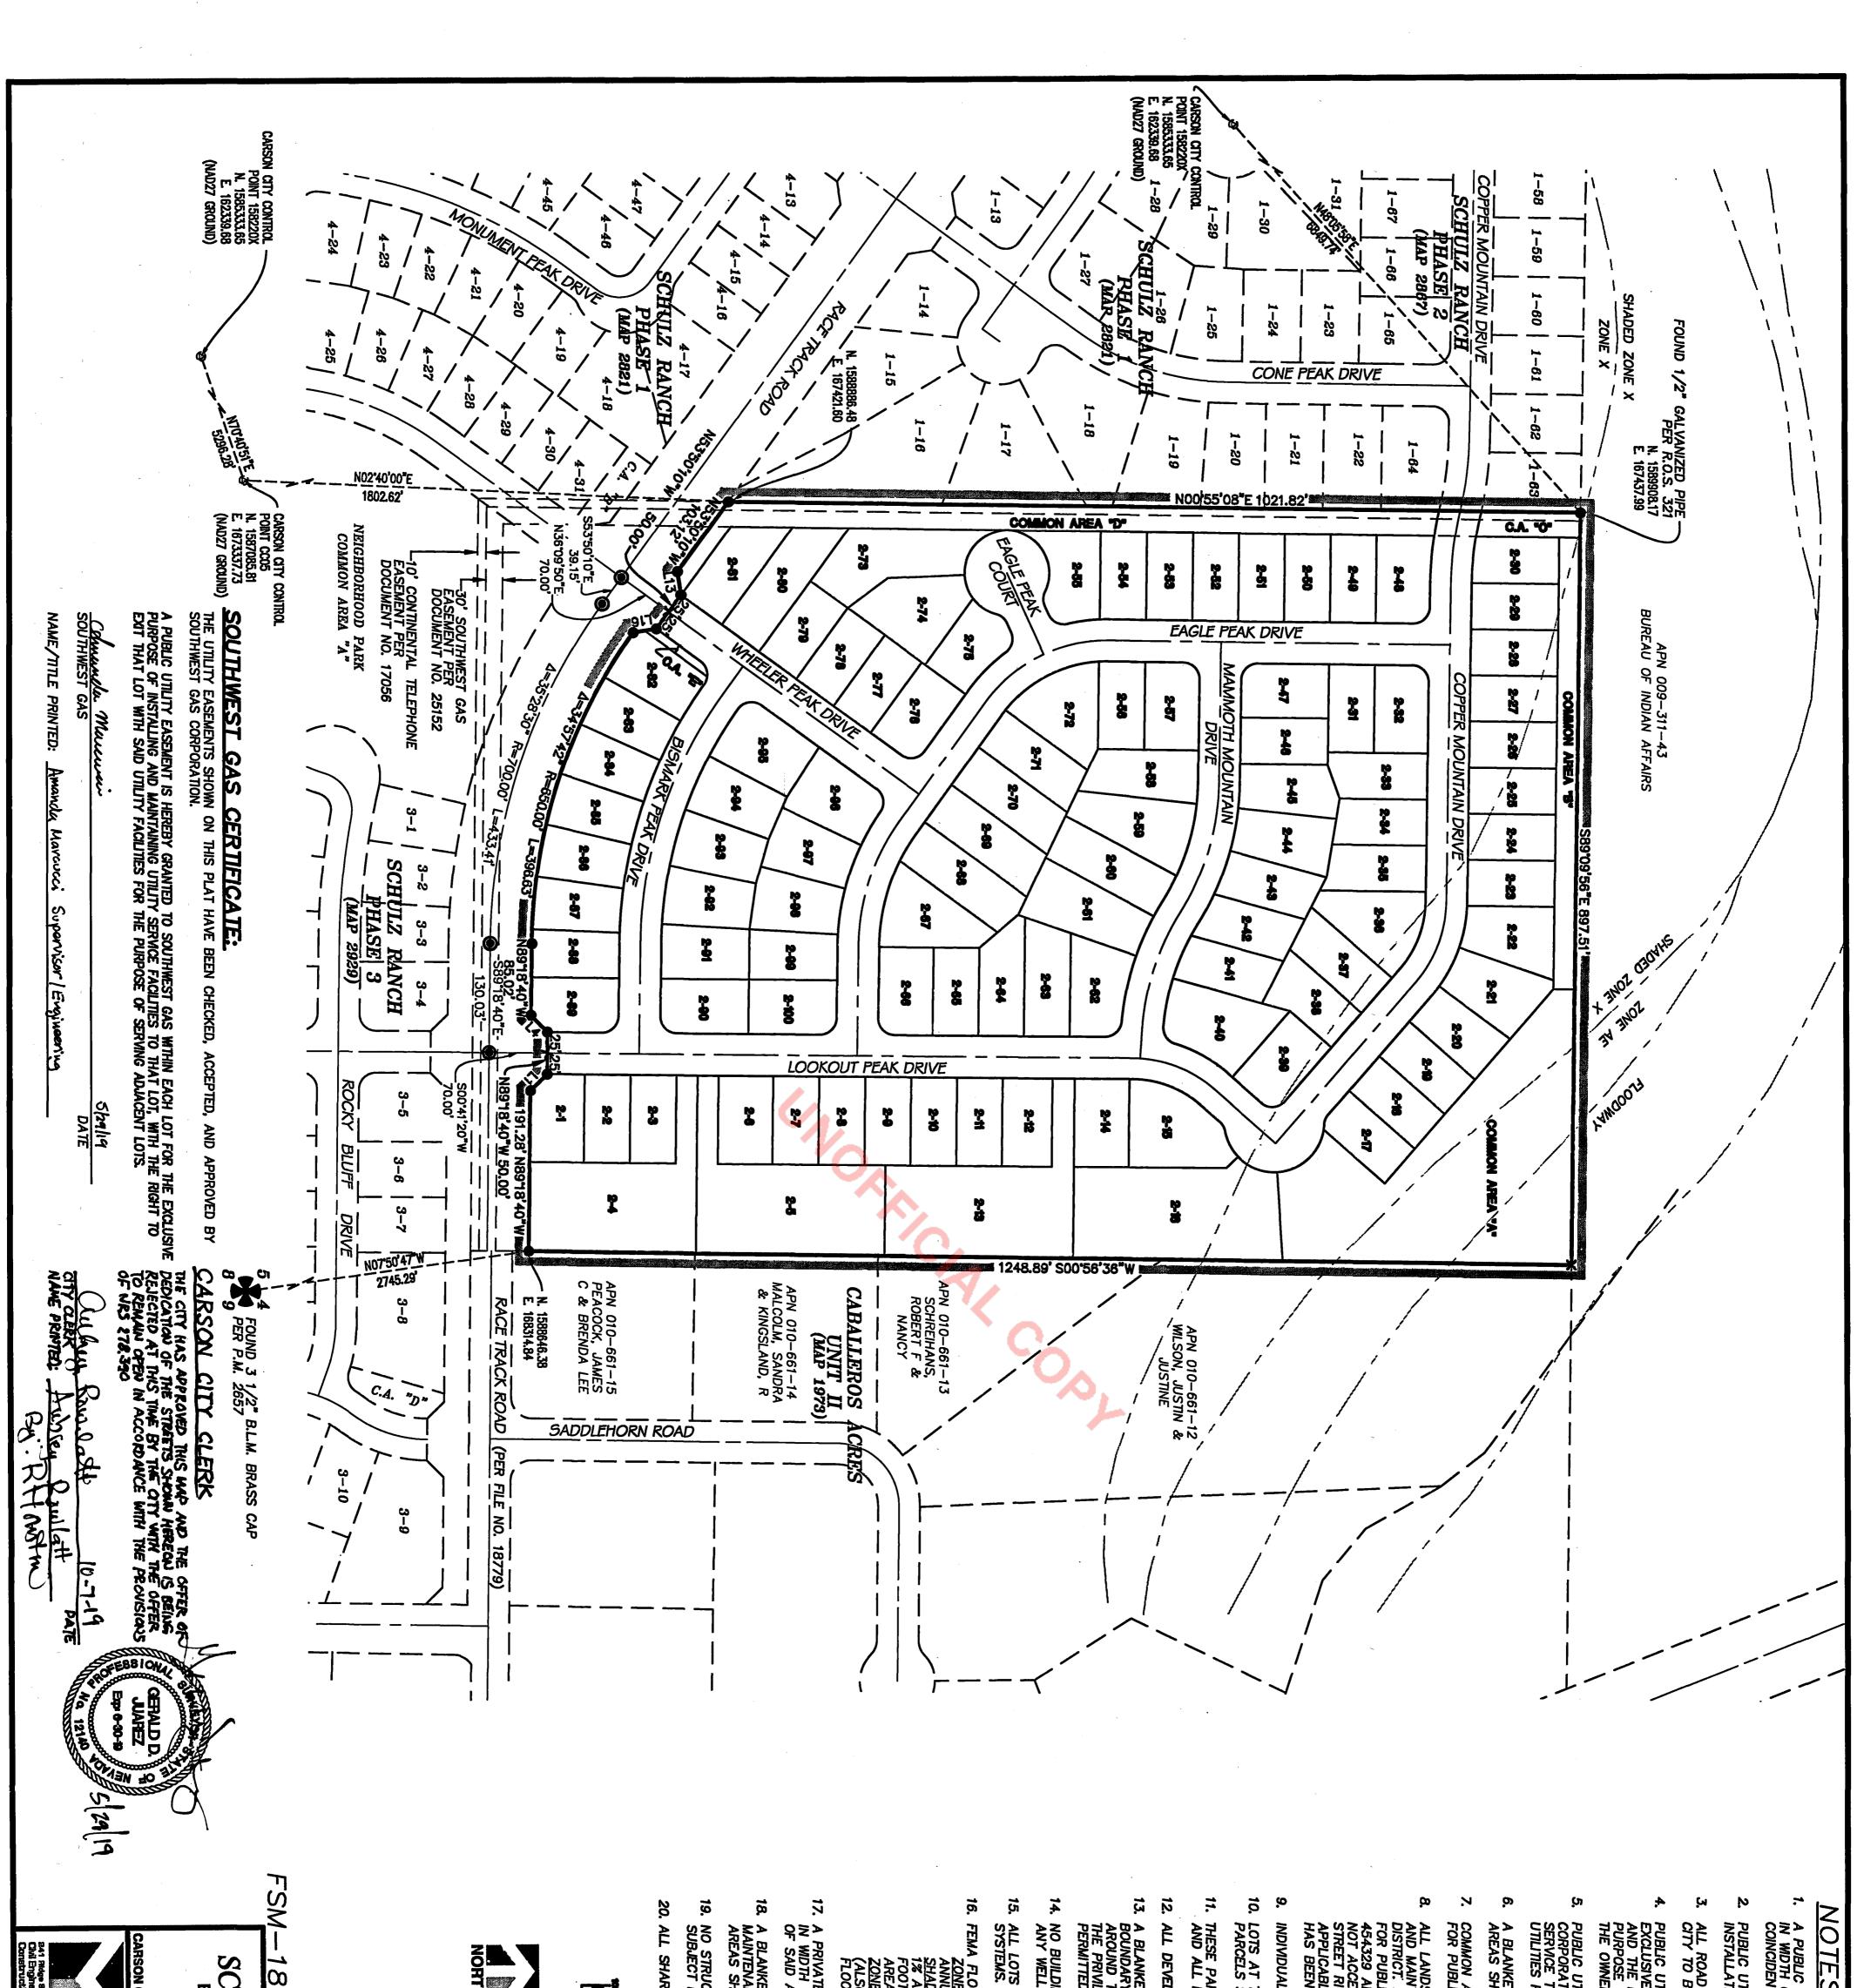

# **STAFF REPORT**

Report To:Board of SupervisorsMeeting Date:December 1, 2022

Staff Contact: Darren Schulz, Public Works Director

Agenda Title: For Possible Action: Discussion and possible action regarding a proposed resolution accepting the dedication of right-of-way designated as Assessor's Parcel Number ("APN") 010-757-01 and also known as portions of Wheeler Peak Drive, Eagle Peak Drive, Eagle Peak Circle, Lookout Peak Drive, Copper Mountain Drive, Mammoth Mountain Drive and Bismark Peak Drive, as offered for dedication in the final map for Phase 4 of the Schulz Ranch Subdivision, which was recorded in the office of the Carson City Clerk-Recorder as Map No. 2976 ("Final Map") on October 7, 2019. (Robert Nellis, rnellis@carson.org and Randall Rice, rrice@carson.org)

Staff Summary: Staff is recommending acceptance of APN 010-757-01 containing right-of-way which is located in Phase 4 of the Schulz Ranch Subdivision. This right-of-way was offered for dedication in the Final Map. Now that the street improvements have been constructed and City staff has determined that the right-of-way is built to City standards, acceptance of the dedication is recommended.

#### Background/Issues & Analysis

Phase 4 of the Schulz Ranch Subdivision is located north of Race Track Road on land formerly designated as APN 009-311-64 (FSM 18-121). It is a residential development zoned Single Family 6,000-Specific Plan Area ("SF6-SPA") consisting of 100 single-family residential lots, common areas and right-of-way. The right-of-way

now offered by dedication has its own APN, which is APN 010-757-01. This right-of-way was offered for dedication on the Final Map; however, the City did not accept the right-of-way at that time. Now that the street improvements have been constructed and City staff has determined that the improvements are built to City standards, staff recommends acceptance of the dedication.

#### A RESOLUTION ACCEPTING REAL PROPERTY FOR USE AS A PUBLIC RIGHT-OF-WAY AT SCHULZ RANCH SUBDIVISION – PHASE 4 DESIGNATED AS APN 010-757-01 (PORTIONS OF WHEELER PEAK DRIVE, EAGLE PEAK DRIVE, EAGLE PEAK CIRCLE, LOOKOUT PEAK DRIVE, COPPER MOUNTAIN DRIVE, MAMMOTH MOUNTAIN DRIVE AND BISMARK PEAK DRIVE)

WHEREAS, it is a function of Carson City to operate and maintain public streets; and WHEREAS, portions of Wheeler Peak Drive, Eagle Peak Drive, Eagle Peak Circle, Lookout Peak Drive, Copper Mountain Drive, Mammoth Mountain Drive and Bismark Peak Drive (collectively, APN 010-757-01), were offered for dedication by the Final Map for Schulz Ranch Subdivision – Phase 4, recorded in the office of the Carson City Clerk-Recorder on October 7, 2019, as Document No. 499222, Map No. 2976, and situated within the Northeast ¼, Section 5, Township 14 North and Range 20 East, M.D.M., as described and shown in that recorded final map; and