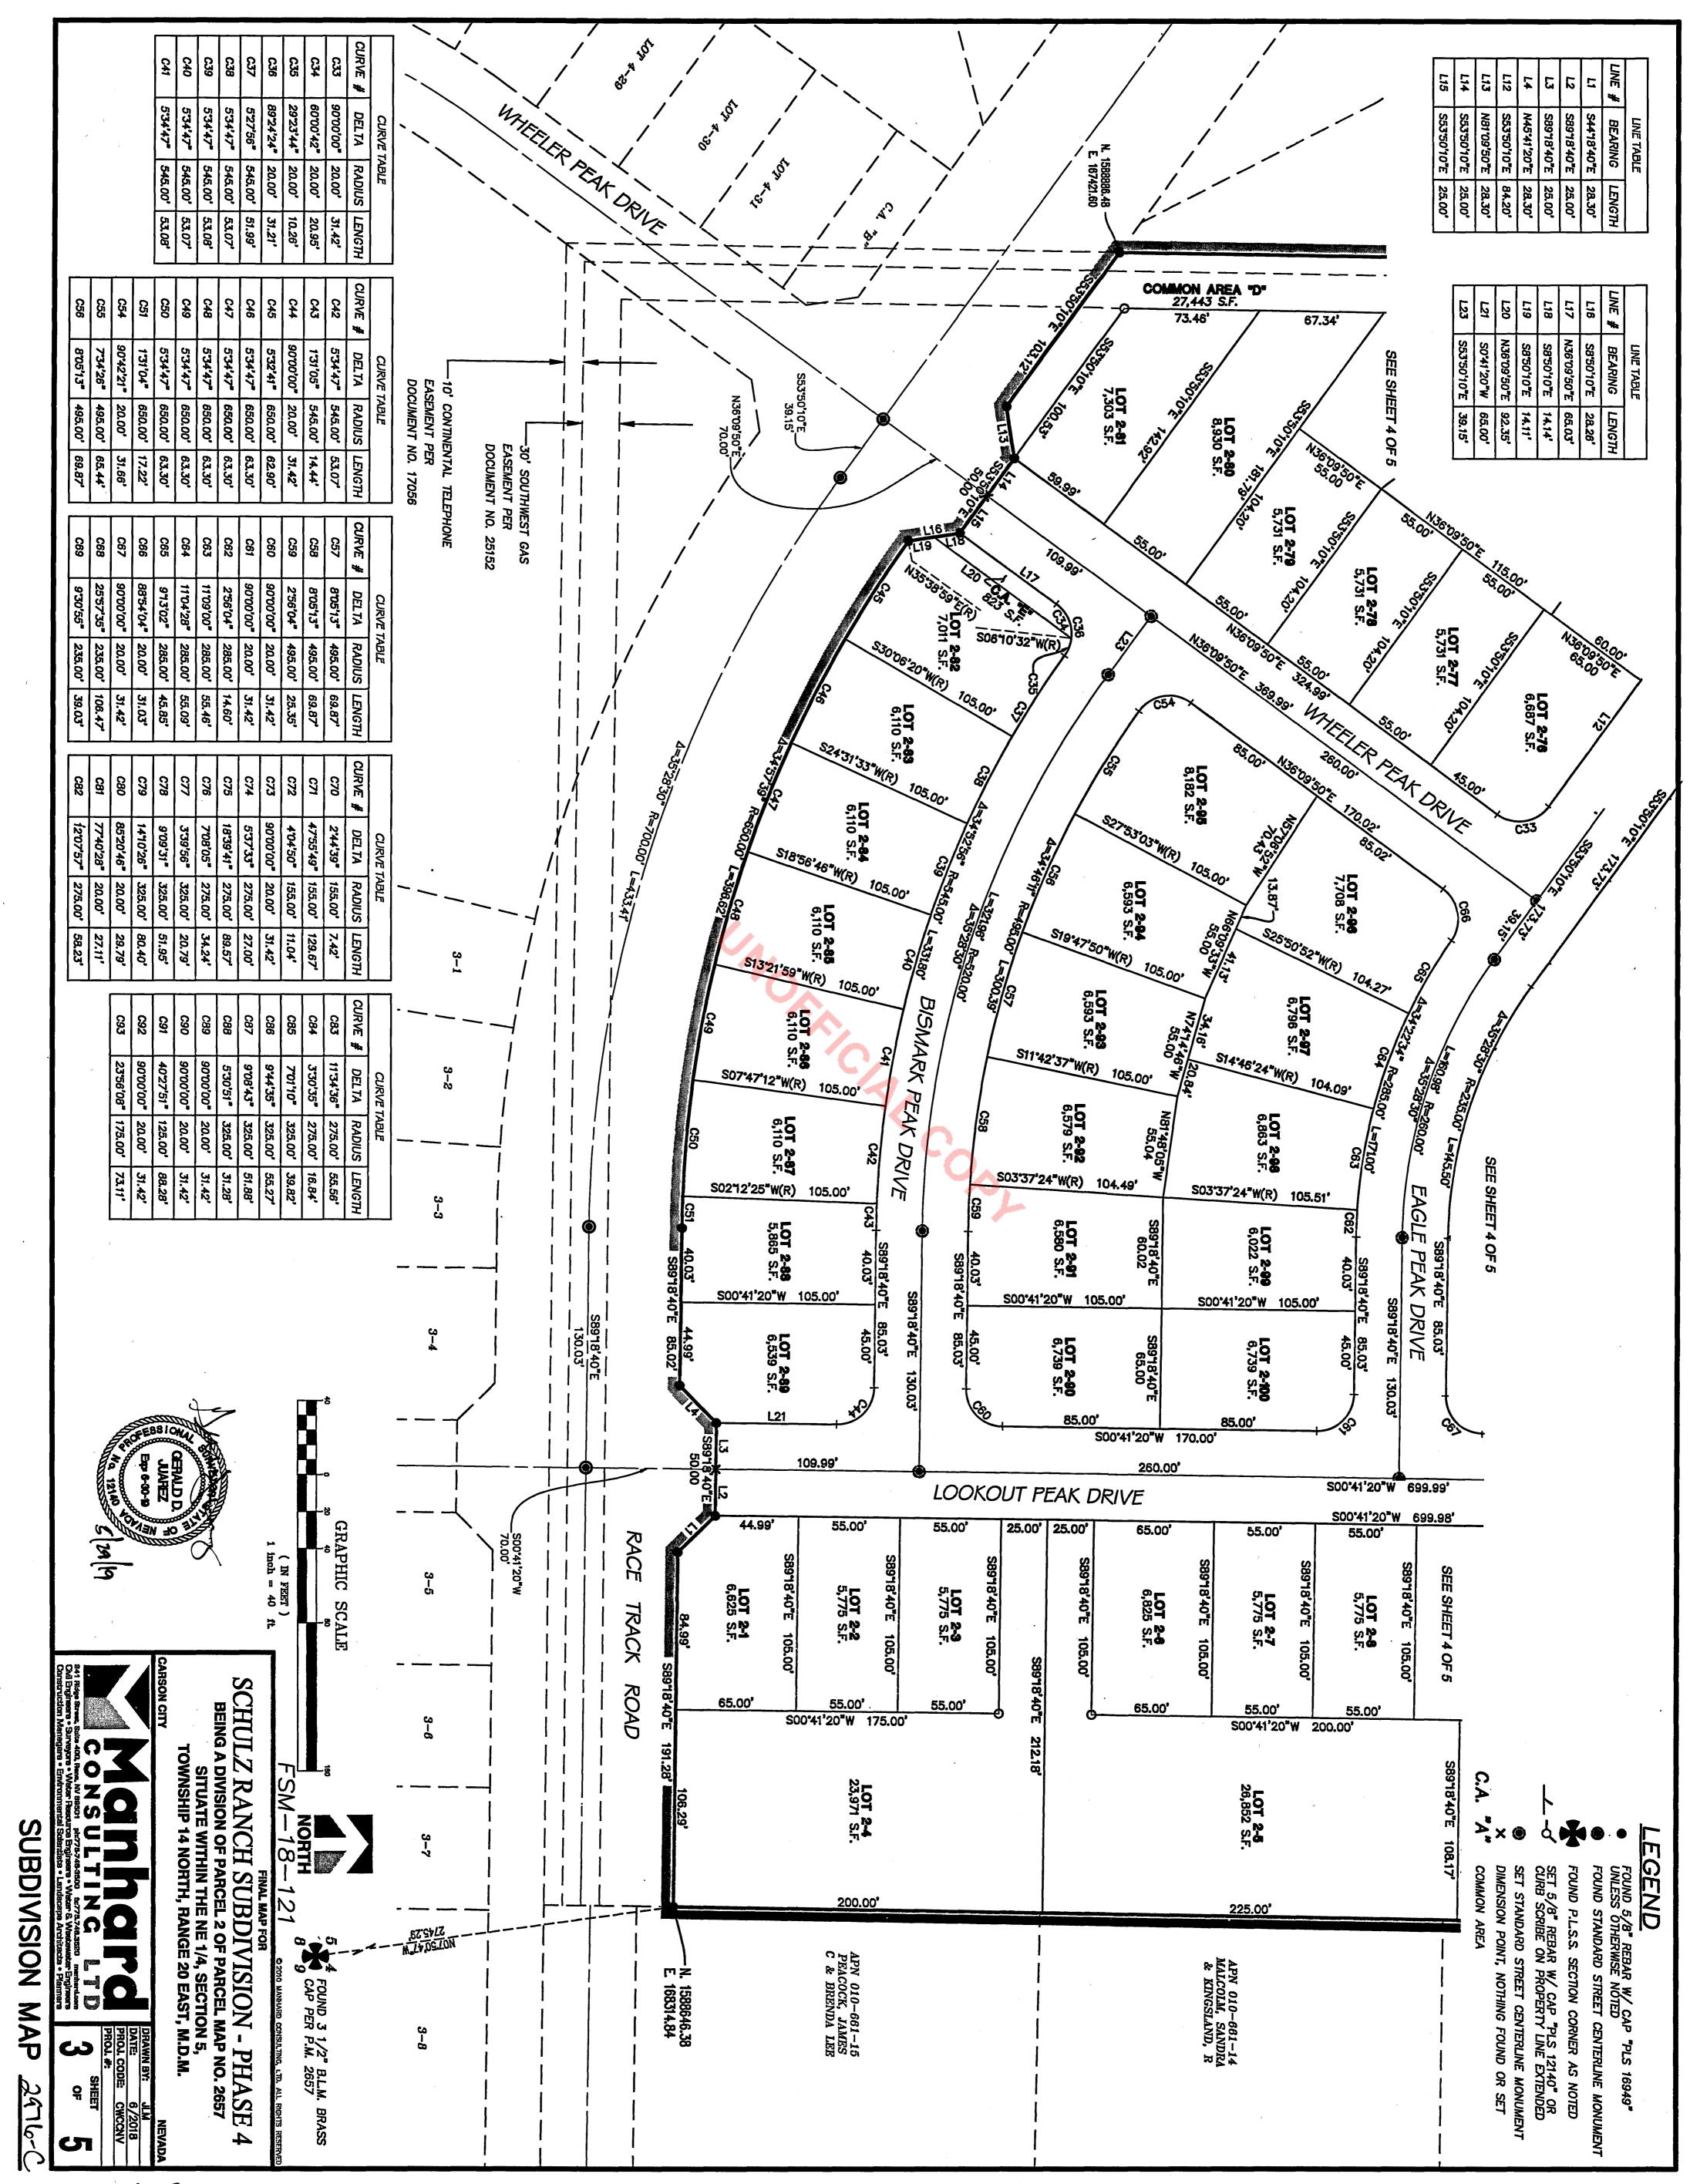

#### A RESOLUTION ACCEPTING REAL PROPERTY FOR USE AS A PUBLIC RIGHT-OF-WAY AT SCHULZ RANCH SUBDIVISION – PHASE 4 DESIGNATED AS APN 010-757-01 (PORTIONS OF WHEELER PEAK DRIVE, EAGLE PEAK DRIVE, EAGLE PEAK CIRCLE, LOOKOUT PEAK DRIVE, COPPER MOUNTAIN DRIVE, MAMMOTH MOUNTAIN DRIVE AND BISMARK PEAK DRIVE)

WHEREAS, it is a function of Carson City to operate and maintain public streets; and WHEREAS, portions of Wheeler Peak Drive, Eagle Peak Drive, Eagle Peak Circle, Lookout Peak Drive, Copper Mountain Drive, Mammoth Mountain Drive and Bismark Peak Drive (collectively, APN 010-757-01), were offered for dedication by the Final Map for Schulz Ranch Subdivision – Phase 4, recorded in the office of the Carson City Clerk-Recorder on October 7, 2019, as Document No. 499222, Map No. 2976, and situated within the Northeast ¼, Section 5, Township 14 North and Range 20 East, M.D.M., as described and shown in that recorded final map; and