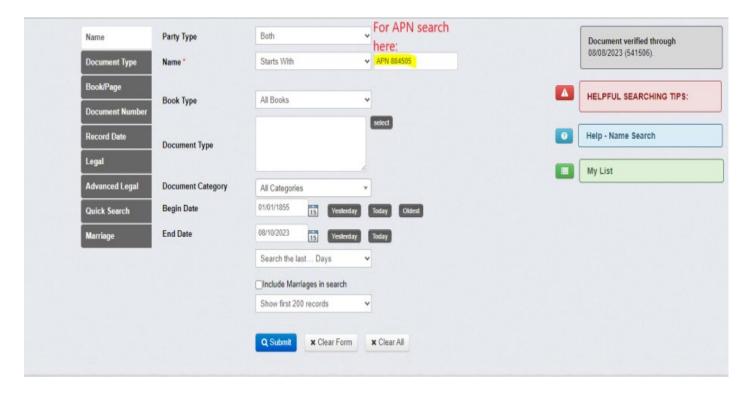

You can also search by APN (Assessor's Parcel Number) in this field by typing APN, space, then type the number all together with no hyphens or zeros in the front. EX: If the APN is 007-633-06 you type as:(APN 763306) If you do not know your APN number you can navigate to the Assessors website and find it by the street address or name. https://carsoncitynv.devnetwedge.com/

\*In the box next to starts with you will put your APN number as shown below and hit submit.